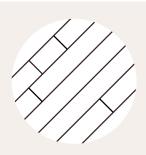

# Perfectly laid parquet

Weitzer Plank 2245, 1800, 1400, 1000 Weitzer Block 750, 500, 2245 Weitzer Strip 360

#### diagonal

Weitzer Plank 2245, 1800, 1400, 1000 Weitzer Block 750, 500, 2245 Weitzer Strip 360