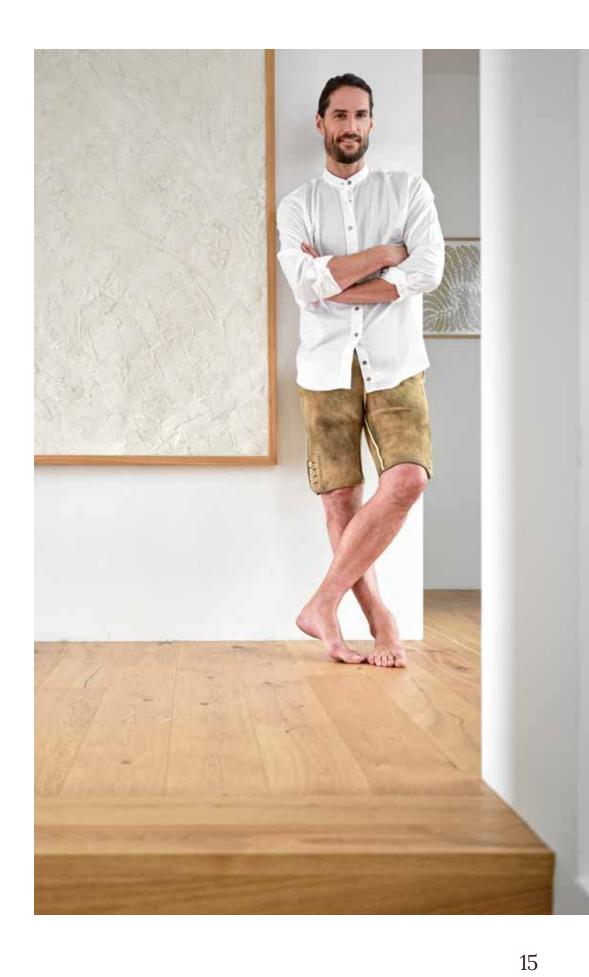

er Strip 360

tongue and groove

2-layer Parquet: Dimensions: 360 x 108 x 10,3 mm with approx. 3,6 mm wear layer







# Wood and colours

# It's the right variety that matters

Connoisseurs of our range will already have realised that some colours have not made it into the new product selection. There is just no more room for 'shelf warmers'. Instead, a more diverse set of timber types will provide more benefits for all parties. Beautiful and apparently forgotten wood species, such as ash and beech, are ready for a comeback. We don't always have to use oak.

We are giving these new shooting stars an opportunity in market tests: The wonderfully warm **brown amber** is available in oak and ash wood. Let's see if these promising trends deliver the goods.

We look forward to your feedback!







# The range

|                  | The range     |                  | Fumed<br>Oak   |                        | Oak<br>Havana  |                        | Walnut         |                        | Oak<br>Amber   |                        | Ash<br>Amber   |                        | O<br>Ma:       |  |
|------------------|---------------|------------------|----------------|------------------------|----------------|------------------------|----------------|------------------------|----------------|------------------------|----------------|------------------------|----------------|--|
|                  |               |                  | Pro<br>Active+ | Pro<br>Vital<br>finish | Pro<br>Active+ |  |
|                  |               |                  |                |