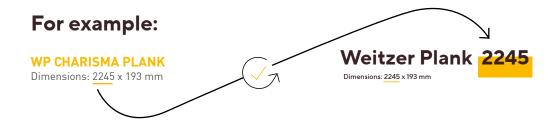

### Easy to understand — easy to remember

The new names provide instant information about the nature of the parquet flooring. The look and size of the individual parquet elements are already included in the product name. So, one quick look and you won't need any further explanations or memory aids.

You might already be feeling relief at how easy getting advice will be in future. We are eager to know how you are doing, or how quickly you are able to gain a clear picture via the price list.

**WP CHARISMA PLANK** 

Dimensions: 2245 x 193 mm

Weitzer Plank 2245

Dimensions: 2245 x 193 mm

WP COMFORT PLANK

Dimensions: 1800 x 175 mm

Weitzer Plank 1800

Dimensions: 1800 x 175 mm

WP 4140