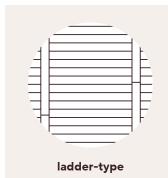

## Your laying work makes the parquet a masterpiece.

With perfect Weitzer parquet flooring, it's easy to create beautiful floors according to our laying patterns. A simple overview shows you which products you can use to create the most sought-after patterns.

Weitzer Plank 1400, 1000

lamella pattern

Weitzer Plank 1400, 1000 Weitzer Block 750, 500 Weitzer Strip 360