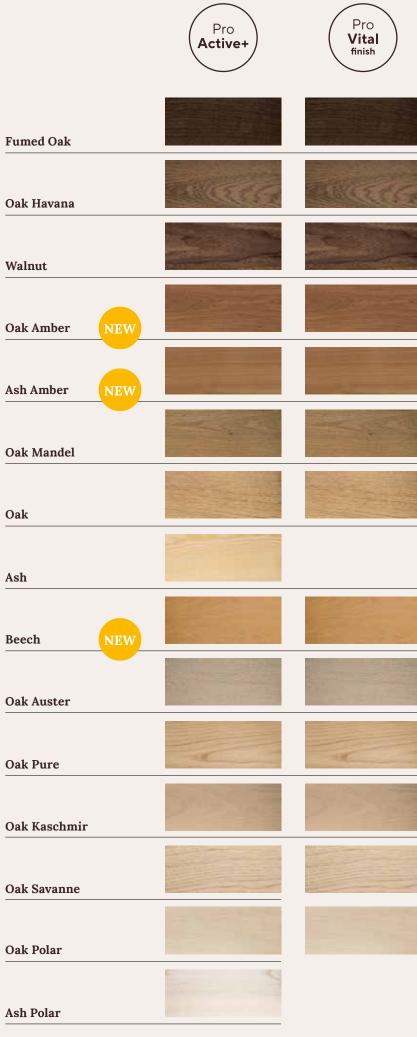

# It's the right variety that matters

Connoisseurs of our range will already have realised that some colours have not made it into the new product selection. There is just no more room for 'shelf warmers'. Instead, a more diverse set of timber types will provide more benefits for all parties. Beautiful and apparently forgotten wood species, such as ash and beech, are ready for a comeback. We don't always have to use oak.

We are giving these new shooting stars an opportunity in market tests: The wonderfully warm **brown amber** is available in oak and ash wood. Let's see if these promising trends deliver the goods.

We look forward to your feedback!

# The range

|                  | The range     |                  | Fumed<br>Oak   |                        | Oak<br>Havana  |                        | Walnut         |                        | Oak<br>Amber   |                        | Ash<br>Amber   |                        | O<br>Ma:       |  |
|------------------|---------------|------------------|----------------|------------------------|----------------|------------------------|----------------|------------------------|----------------|------------------------|----------------|------------------------|----------------|--|
|                  |               |                  | Pro<br>Active+ | Pro<br>Vital<br>finish | Pro<br>Active+ |  |
|                  |               |                  |                |                        |                | _                      |                |                        |                | _                      |                |                        |                |  |
|                  | Weitzer Plank | calm             |                |                        |                | •                      |                |                        |                | •                      |                |                        |                |  |
|                  | 2245          | lively           | •              | •                      |                | •                      |                |                        |                | •                      |                |                        |                |  |
|                  |               | lively colourful |                |                        | •              |                        | •              | •                      |                |                        | •              | •                      |                |  |
|                  |               | rustic           |                |                        |                | •                      |                |                        |                | •                      |                |                        | •              |  |
|                  |               | rustic colouriui |                |                        |                |                        |                |                        |                |                        |                |                        |                |  |
|                  |               | 1                |                |                        |                |                        |                |                        |                |                        |                |                        |                |  |
|                  | Weitzer Plank | calm             |                |                        |                | •                      |                |                        |                | •                      |                |                        |                |  |
| 4)               | 1800          | lively           |                |                        |                |                        |                |                        | •              |                        | •              | •                      |                |  |
| nce              |               | rustic           |                |                        |                | •                      |                |                        |                |                        |                |                        |                |  |
| Plank Appearance |               | rustic colourful |                |                        |                |                        |                |                        |                |                        |                |                        |                |  |
| bpe              |               | Tustic colourrur |                |                        |                |                        |                |                        |                |                        |                |                        | _              |  |
| ık A             |               | calm             |                |                        |                |                        |                |                        |                |                        |                |                        |                |  |
| Plaı             | Weitzer Plank | lively           |                |                        |                |                        |                |                        |                | •                      |                |                        |                |  |
|                  | 1400          | nvery            |                |                        |                |                        |                |                        |                |                        |                |                        |                |  |
|                  |               |                  |                |                        |                |                        |                |                        |                |                        |                |                        |                |  |
|                  |               |                  |                |                        |                |                        |                |                        |                |                        |                |                        |                |  |
|                  |               |                  |                |                        |                |                        |                |                        |                |                        |                |                        |                |  |
|                  | \\ DI I       | calm             |                |                        |                |                        |                |                        |                | •                      |                |                        |                |  |
|                  | Weitzer Plank | lively           |                |                        |                |                        |                |                        |                |                        |                |                        |                |  |
|                  | 1000          | lively colourful |                |                        |                |                        |                |                        |                |                        |                |                        |                |  |
|                  |               | ,                |                |                        |                |                        |                |                        |                |                        |                |                        |                |  |
|                  |               |                  |                |                        |                |                        |                |                        |                |                        |                |                        |                |  |
|                  |               |                  |                |                        |                |                        |                |                        |                |                        |                |                        |                |  |
|                  | Weitzer Block | calm             |                |                        |                |                        |                |                        | •              | •                      |                |                        |                |  |
|                  |               | lively           |                | •                      |                |                        |                |                        |                |                        |                |                        |                |  |
|                  | 750           | lively colourful |                |                        |                | •                      |                | •                      |                | •                      |                |                        |                |  |
|                  |               |                  |                |                        |                |                        |                |                        |                |                        |                |                        |                |  |
|                  |               |                  |                |                        |                |                        |                |                        |                |                        |                |                        |                |  |
| e,               |               | exquisite        |                |                        |                |                        |                |                        |                |                        |                |                        |                |  |
| anc              | Weitzer Block | calm             |                |                        |                |                        |                |                        | •              |                        |                |                        |                |  |
| Block Appearance |               | lively           | •              | •                      |                |                        |                |                        | -              |                        |                |                        |                |  |
| Арр              | 500           | lively colourful |                |                        |                |                        | •              | •                      |                |                        |                |                        |                |  |
| ck               |               |                  |                |                        |                |                        |                |                        |                |                        |                |                        |                |  |
| Blc              |               |                  |                |                        |                |                        |                |                        |                |                        |                |                        |                |  |
|                  |               |                  |                |                        |                |                        |                |                        |                |                        |                |                        |                |  |
|                  | Weitzer Block | calm             |                |                        |                |                        |                |                        |                |                        |                |                        |                |  |
|                  |               | lively           | •              |                        |                |                        |                |                        |                |                        |                |                        |                |  |
|                  | 2245          | lively colourful |                |                        | •              |                        | •              |                        | •              |                        | •              |                        |                |  |
|                  |               |                  |                |                        |                |                        |                |                        |                |                        |                |                        |                |  |
|                  |               |                  |                |                        |                |                        |                |                        |                |                        |                |                        |                |  |
| e .              |               |                  |                |                        |                |                        |                |                        |                |                        |                |                        |                |  |
| ranc             | Weitzer Strip | calm             | •              |                        |                |                        |                |                        |                |                        |                |                        |                |  |
| Strip Appearance |               | lively           |                |                        |                |                        |                |                        |                |                        |                |                        |                |  |
| Apj              | 360           | lively colourful |                |                        |                |                        | •              | •                      |                |                        | •              |                        |                |  |
| rrip             |               |                  |                |                        |                |                        |                |                        |                |                        |                |                        |                |  |
| S                |               |                  |                |                        |                |                        |                |                        |                |                        |                |                        |                |  |
|                  |               |                  |                |                        |                |                        |                |                        |                |                        |                |                        |                |  |

| 150                    |             |                        |                |                        |                |                        |                |                        | -              |                        |                 |                        |                |                        |                |                        |                |                        |
|------------------------|-------------|------------------------|----------------|------------------------|----------------|------------------------|----------------|------------------------|----------------|------------------------|-----------------|------------------------|----------------|------------------------|----------------|------------------------|----------------|------------------------|
| ak<br>adel             | Oak         |                        | Ash            |                        | Beech          |                        | Oak<br>Auster  |                        | Oak<br>Pure    |                        | Oak<br>Kaschmir |                        | Oak<br>Savanne |                        | Oak<br>Polar   |                        | Ash<br>Polar   |                        |
| Pro<br>Vital<br>finish | Pro Active+ | Pro<br>Vital<br>finish | Pro<br>Active+  | Pro<br>Vital<br>finish | Pro<br>Active+ | Pro<br>Vital<br>finish | Pro<br>Active+ | Pro<br>Vital<br>finish | Pro<br>Active+ | Pro<br>Vital<br>finish |
| •                      | •           | •                      |                |                        |                |                        |                | •                      |                | •                      | •               | •                      |                | •                      |                | •                      |                |                        |
|                        | •           | •                      | •              |                        | •              | •                      | •              | •                      |                | •                      | •               | •                      | •              | •                      | •              | •                      |                |                        |
|                        | •           | •                      |                |                        |                |                        |                |                        |                |                        |                 |                        |                |                        |                |                        |                |                        |
| •                      | •           | •                      | •              |                        | •              | •                      | •              | •                      | •              | •                      | •               | •                      | •              | •                      |                | •                      | •              |                        |
| •                      | •           | •                      |                |                        | •              |                        | •              | •                      | •              | •                      | •               | •                      |                | •                      | •              | •                      |                |                        |
|                        | •           | •                      |                |                        |                |                        | •              | •                      | •              | •                      | •               | •                      | •              |                        |                |                        |                |                        |
|                        | •           | •                      |                |                        |                |                        |                | •                      | •              | •                      | •               | •                      |                |                        |                |                        |                |                        |
|                        |             |                        |                |                        |                |                        |                |                        |                |                        |                 |                        |                |                        |                |                        |                |                        |
|                        | •           | •                      |                |                        |                |                        |                | •                      | •              | •                      | •               | •                      |                |                        |                |                        |                |                        |
|                        |             |                        |                |                        |                |                        |                |                        |                |                        |                 |                        |                |                        |                |                        |                |                        |
|                        | •           | •                      |                |                        |                |                        |                |                        | •              | •                      | •               | •                      |                |                        |                |                        |                |                        |
| •                      | •           | •                      |                |                        |                |                        | •              | •                      |                |                        | •               |                        |                |                        | •              | •                      |                |                        |
|                        | •           |                        |                |                        |                |                        |                |                        |                |                        |                 |                        |                |                        |                |                        |                |                        |
|                        | •           | •                      |                |                        |                |                        | •              |                        | •              |                        | •               |                        | •              |                        |                |                        |                |                        |
|                        |             |                        |                |                        |                |                        |                |                        |                |                        |                 |                        |                |                        |                |                        |                |                        |
|                        | •           | •                      |                |                        |                |                        | •              |                        | •              |                        | •               |                        |                |                        |                |                        |                |                        |
|                        | •           | •                      | •              |                        |                |                        |                |                        |                |                        |                 |                        |                |                        |                |                        | •              |                        |
|                        |             |                        |                |                        |                |                        |                |                        |                |                        |                 |                        |                |                        |                |                        |                |                        |
|                        | •           | •                      | •              |                        |                |                        |                |                        | •              |                        | •               |                        |                |                        |                |                        |                |                        |
|                        | •           |                        |                |                        |                |                        |                |                        |                |                        |                 |                        |                |                        |                |                        |                |                        |