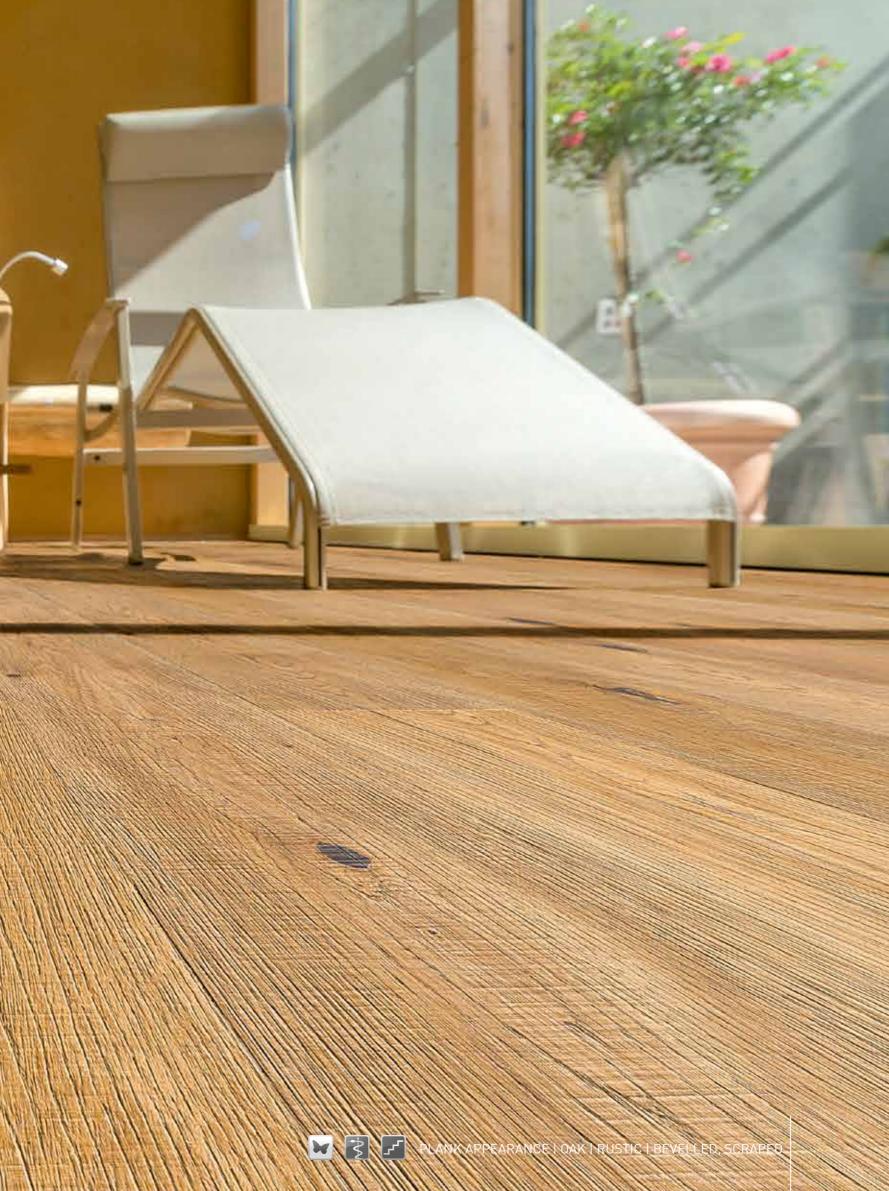

- Expressive, expansive, natural wood look
- elegant, lively and timeless
- The characteristics of the wood are completely retained, ensuring every floor is unique.
- Generous format between plank and block appearance
- Expression of contemporary design
- Especially well-suited to large, commercial or residential areas
- Also fits stylishly into smaller rooms
- Aesthetically pleasing

#### WEITZER PARKETT APPEARANCES

FOR EVERY STYLE, WE OFF THE RIGHT FORMAT.

- Timeless, classic format
- Harmonizes with any furniture style
- Offers the greatest freedom of choice of installation patterns, such as herringbone, plait, shifted dice and lamella
- Also perfect for combining with other products