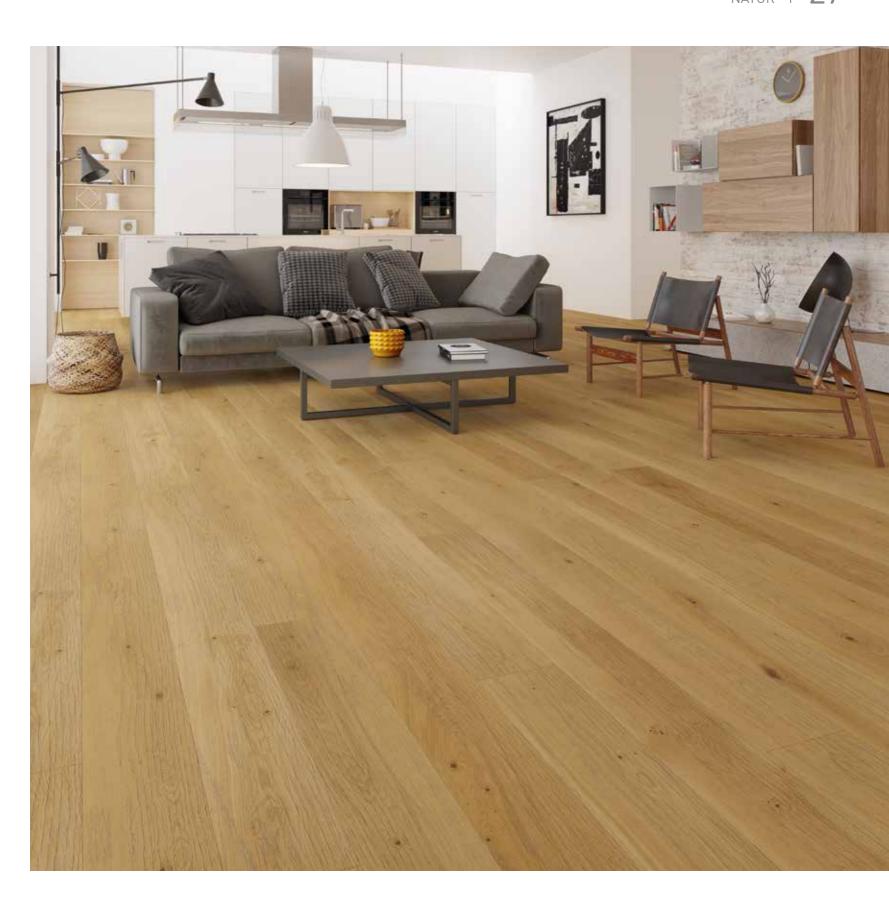

- Expressive, expansive, natural wood look
- elegant, lively and timeless
- The characteristics of the wood are completely retained, ensuring every floor is unique.
- Generous format between plank and block appearance
- Expression of contemporary design
- Especially well-suited to large, commercial or residential areas
- Also fits stylishly into smaller rooms
- Aesthetically pleasing

#### WEITZER PARKETT APPEARANCES

FOR EVERY STYLE, WE OFF THE RIGHT FORMAT.

- Timeless, classic format
- Harmonizes with any furniture style
- Offers the greatest freedom of choice of installation patterns, such as herringbone, plait, shifted dice and lamella
- Also perfect for combining with other products