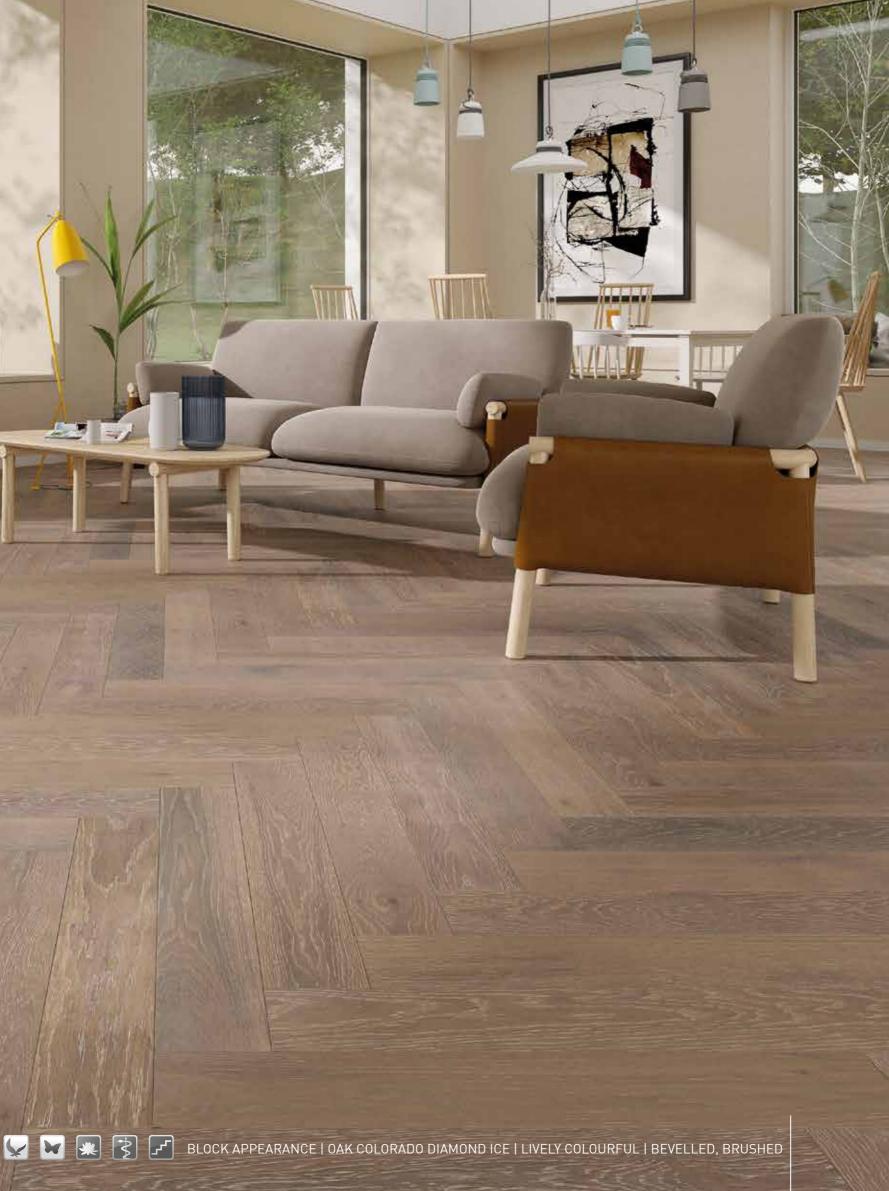

- Expressive, expansive, natural wood look
- elegant, lively and timeless
- The characteristics of the wood are completely retained, ensuring every floor is unique.
- Generous format between plank and block appearance
- Expression of contemporary design
- Especially well-suited to large, commercial or residential areas
- Also fits stylishly into smaller rooms
- Aesthetically pleasing

#### WEITZER PARKETT APPEARANCES

FOR EVERY STYLE, WE OFF THE RIGHT FORMAT.

- Timeless, classic format
- Harmonizes with any furniture style
- Offers the greatest freedom of choice of installation patterns, such as herringbone, plait, shifted dice and lamella
- Also perfect for combining with other products

- Unique design from Weitzer Parkett
- Multi-faceted strip appearance in contemporary design
- Gives the room a lively look and a personal touch
- Extraordinarily effective, especially when installed on stairs (waterfall appearance)