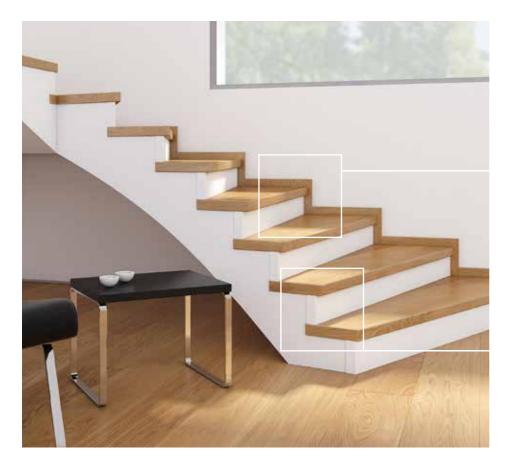

## HIGHEST LEVEL OF APPEARANCE

The appearance of a room can be enhanced by nicely designing the stairs. That's why we have parquet and stairs in identical colours. Irrespective of the timber, colour tone or surface finish you choose. The result is a harmonious overall impression – the perfect finish to your interior.

We deliver custom-made, high-quality solutions for quick and easy stair covering.

## YOUR BENEFITS AT A GLANCE

- Flooring and stairs from one source
- Absolute colour consistency
- Ideal for renovation