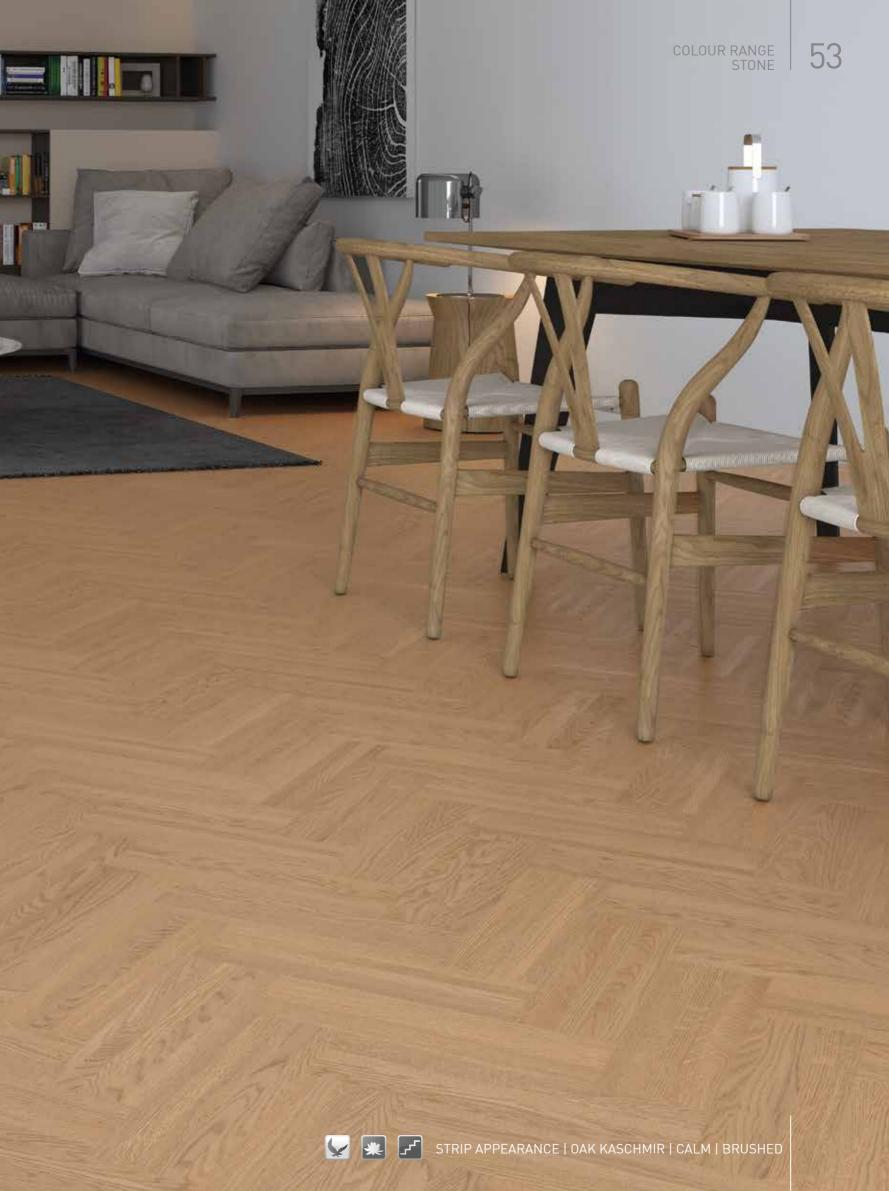

#### **STONE**

Our parquet colour range STONE:
A colour range that is full of surprises with its multitude of shades. Varying from cool, light tones,through to the exciting darker versions which will give your rooms a modern and stylish appearance.