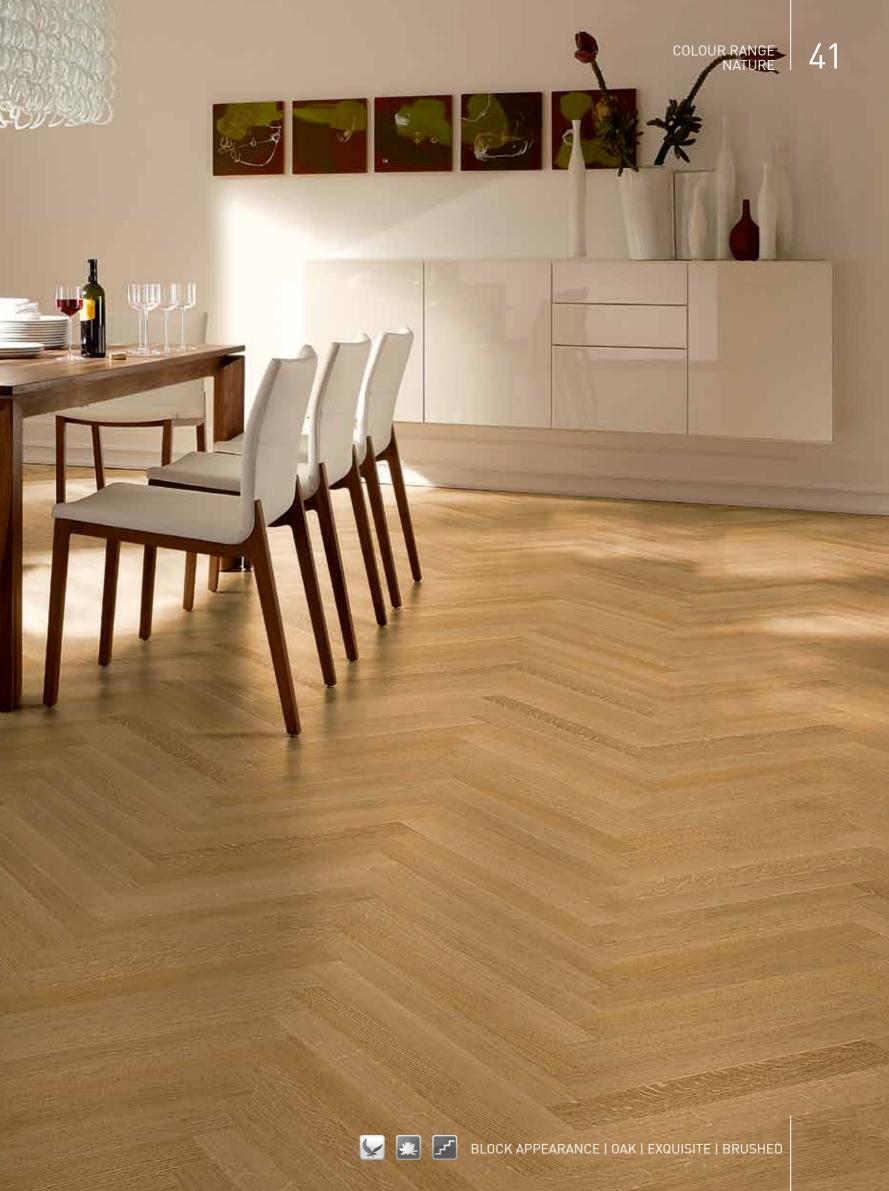

#### **NATURE**

Colour Range Nature: Refined colour tones. Subtle beautiful shades, neither light nor dark. Understated and restrained, giving a classical finish to your room.