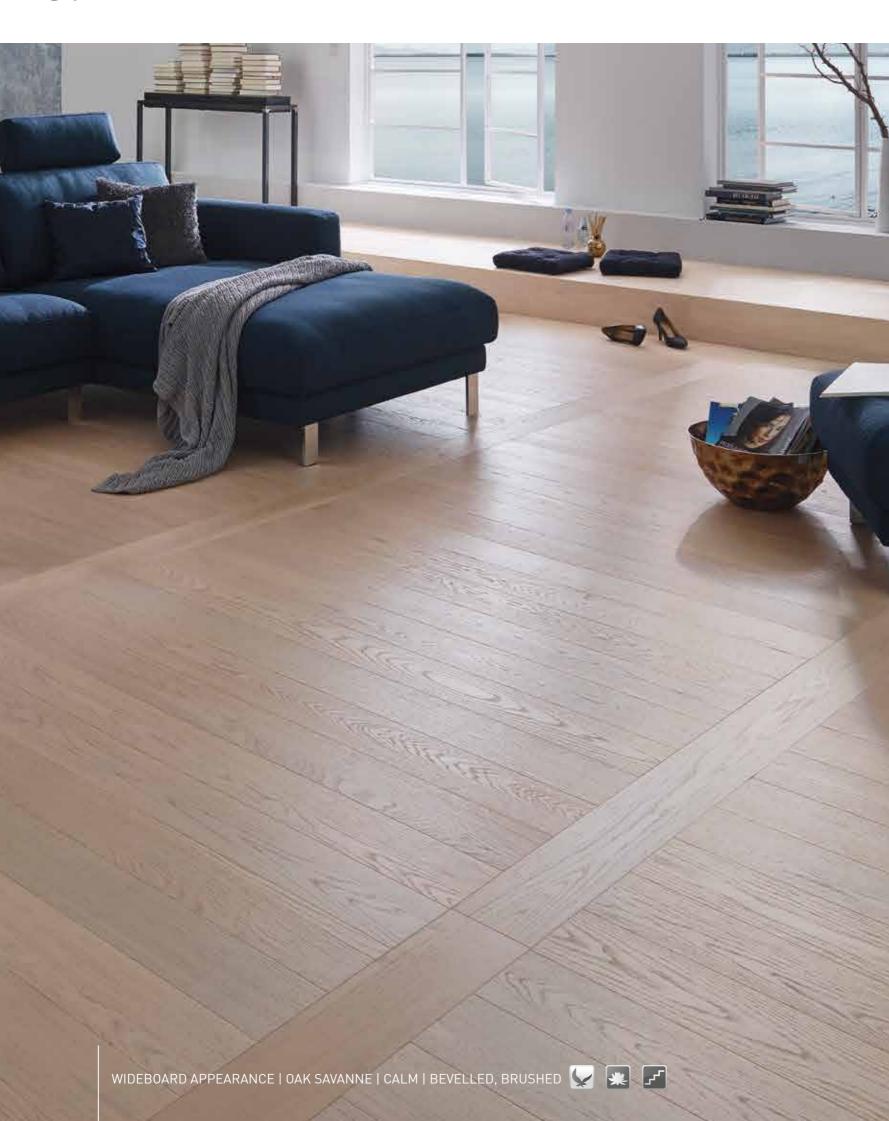

THE WIDEBOARD APPEARANCE CREATES

A SOPHISTICATED AMBIENCE WITH ITS SPECIAL, EXCLUSIVE FORMAT.

THE MOST ATTRACTIVE FEATURE OF THE HERRINGBONE DESIGN IS ITS LIGHTING EFFECT.

- Expressive, expansive, natural wood look
- elegant, lively and timeless
- The characteristics of the wood are completely retained, ensuring every floor is unique.
- Generous format between plank and block appearance
- Expression of contemporary design
- Especially well-suited to large, commercial or residential areas
- Also fits stylishly into smaller rooms
- Aesthetically pleasing