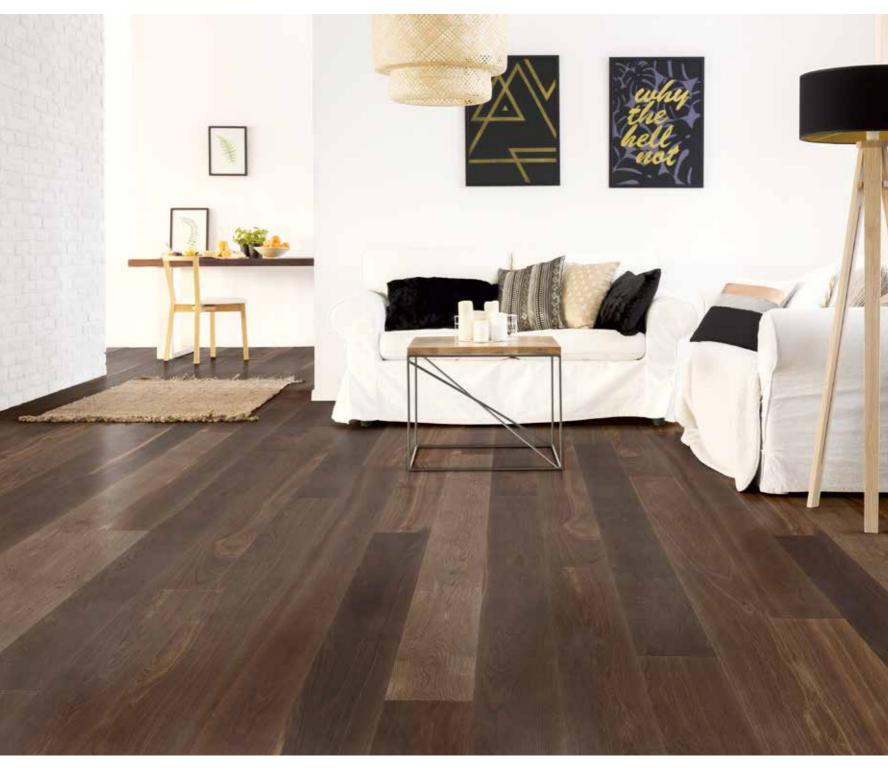

- Expressive, expansive, natural wood look
- elegant, lively and timeless
- The characteristics of the wood are completely retained, ensuring every floor is unique.
- Generous format between plank and block appearance
- Expression of contemporary design
- Especially well-suited to large, commercial or residential areas
- Also fits stylishly into smaller rooms
- Aesthetically pleasing

#### WEITZER PARKETT APPEARANCES

FOR EVERY STYLE, WE OFF THE RIGHT FORMAT.

- Timeless, classic format
- Harmonizes with any furniture style
- Offers the greatest freedom of choice of installation patterns, such as herringbone, plait, shifted dice and lamella
- Also perfect for combining with other products