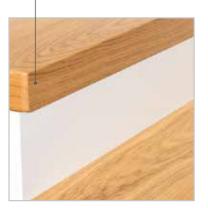

#### **EDGE PROFILES**

#### Profile 40

Classical step profile

### A MOULDING FOR EVERY STAIR

Inner mouldings and wall cover mouldings are optimally adapted to the step, this means that the individual elements combine into a stylish overall structure.

WALL COVER MOULDING

INNER MOULDING