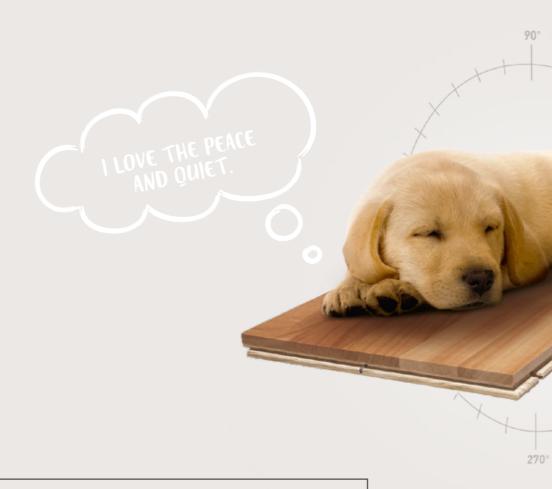

# SOUND-REDUCTION PARQUET

COMPACTNESS IN IT'S QUIETEST, MOST BEAUTIFUL FORM.

THIS IS PARQUET INTELLIGENCE:

# SOUND-REDUCTION PARQUET ENSURES PERFECT ROOM ACOUSTICS

Do you long for peace and quiet?

**Our intelligent solution:** The firm bond between parquet and substrate engenders compactness. According to independent German testing, our bonded whisper parquet is up to three times quieter than laminate. Added to this is the beneficial frequency range of the raw material, wood — not for nothing are concert halls and instruments often made of it.

#### SPLENDID ROOM ACOUSTICS VIA PLEASANT FREQUENCY RANGE.

In contrast to other floor coverings, parquet guarantees a comfortable frequency range. There are good reasons why concert halls and musical instruments are manufactured from wood.

#### FORMS PERFECT BOND TO THE SUBSTRATE.

Complete surface bonding by professionals, provides perfect contact with the underlay, thereby minimising distribution of ambient and footfall sound.