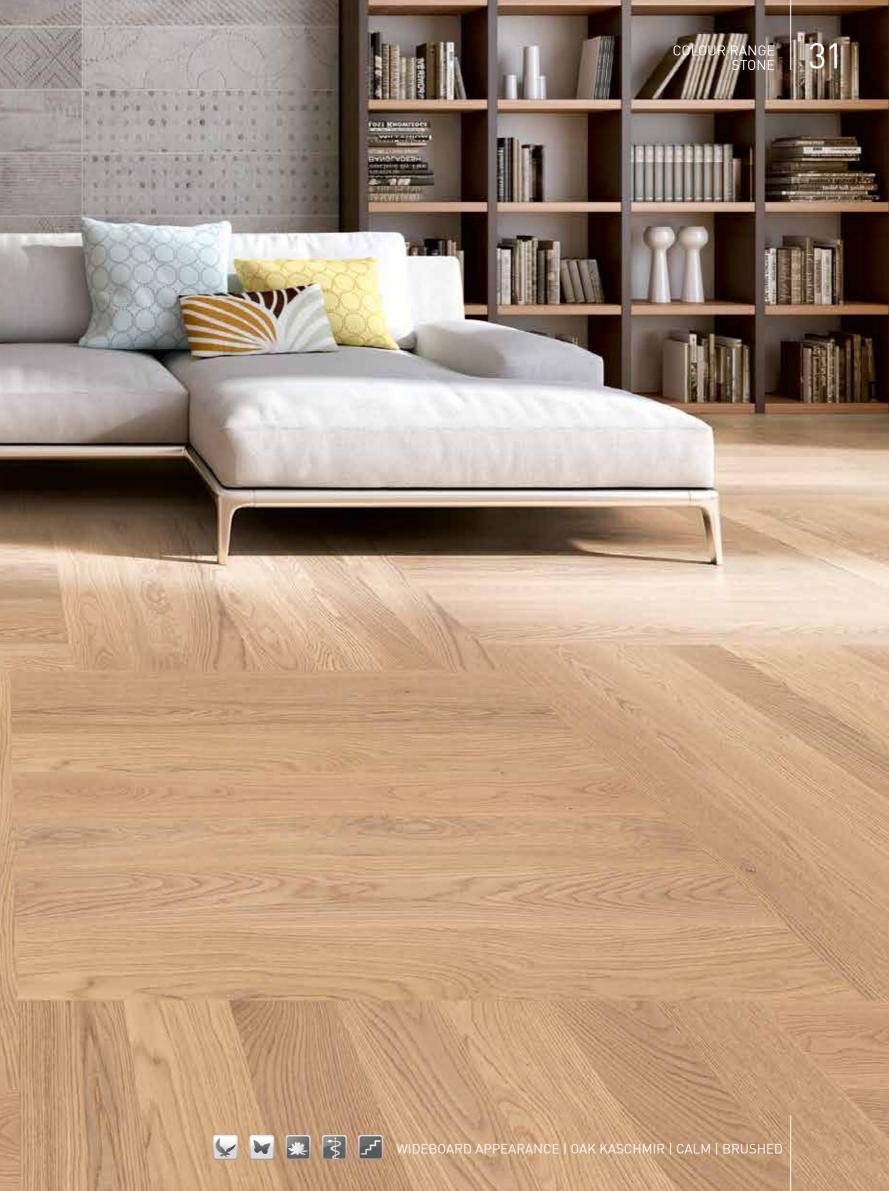

#### **STONE**

Our parquet colour range STONE:
A colour range that is full of surprises with its multitude of shades. Varying from cool, light tones,through to the exciting darker versions which will give your rooms a modern and stylish appearance.

- Expressive, expansive, natural wood look
- elegant, lively and timeless
- The characteristics of the wood are completely retained, ensuring every floor is unique.
- Generous format between plank and block appearance
- Expression of contemporary design
- Especially well-suited to large, commercial or residential areas
- Also fits stylishly into smaller rooms
- Aesthetically pleasing