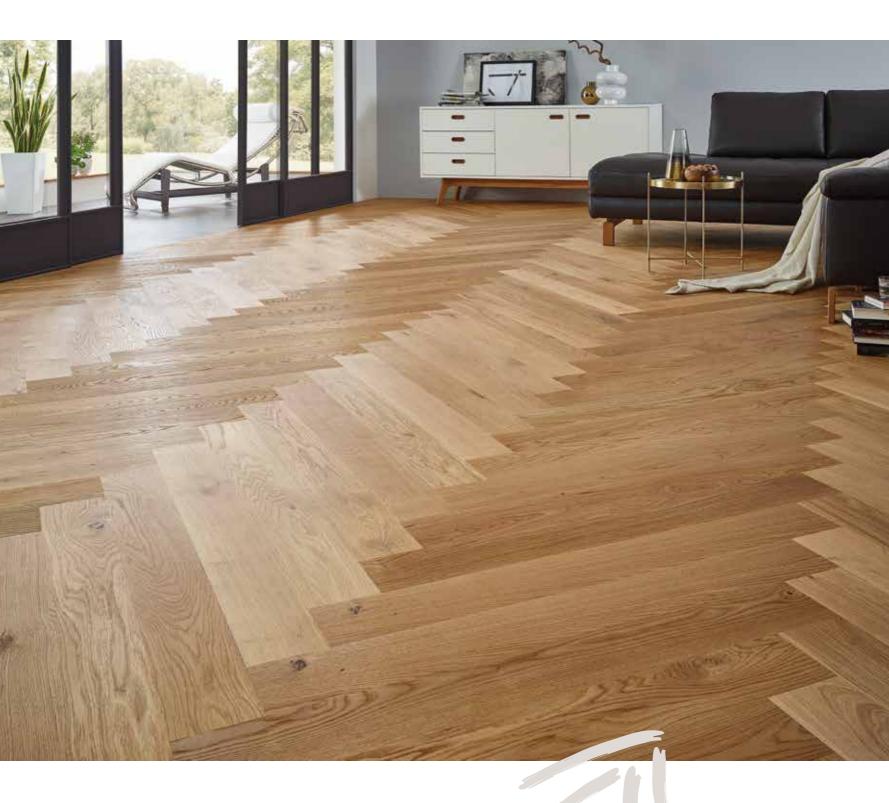

#### WEITZER PARKETT APPEARANCES

FOR EVERY STYLE, WE OFF THE RIGHT FORMAT.

- Timeless, classic format
- Harmonizes with any furniture style
- Offers the greatest freedom of choice of installation patterns, such as herringbone, plait, shifted dice and lamella
- Also perfect for combining with other products

THE WIDEBOARD APPEARANCE CREATES

A SOPHISTICATED AMBIENCE WITH ITS SPECIAL, EXCLUSIVE FORMAT.

THE MOST ATTRACTIVE FEATURE OF THE HERRINGBONE DESIGN IS ITS LIGHTING EFFECT.