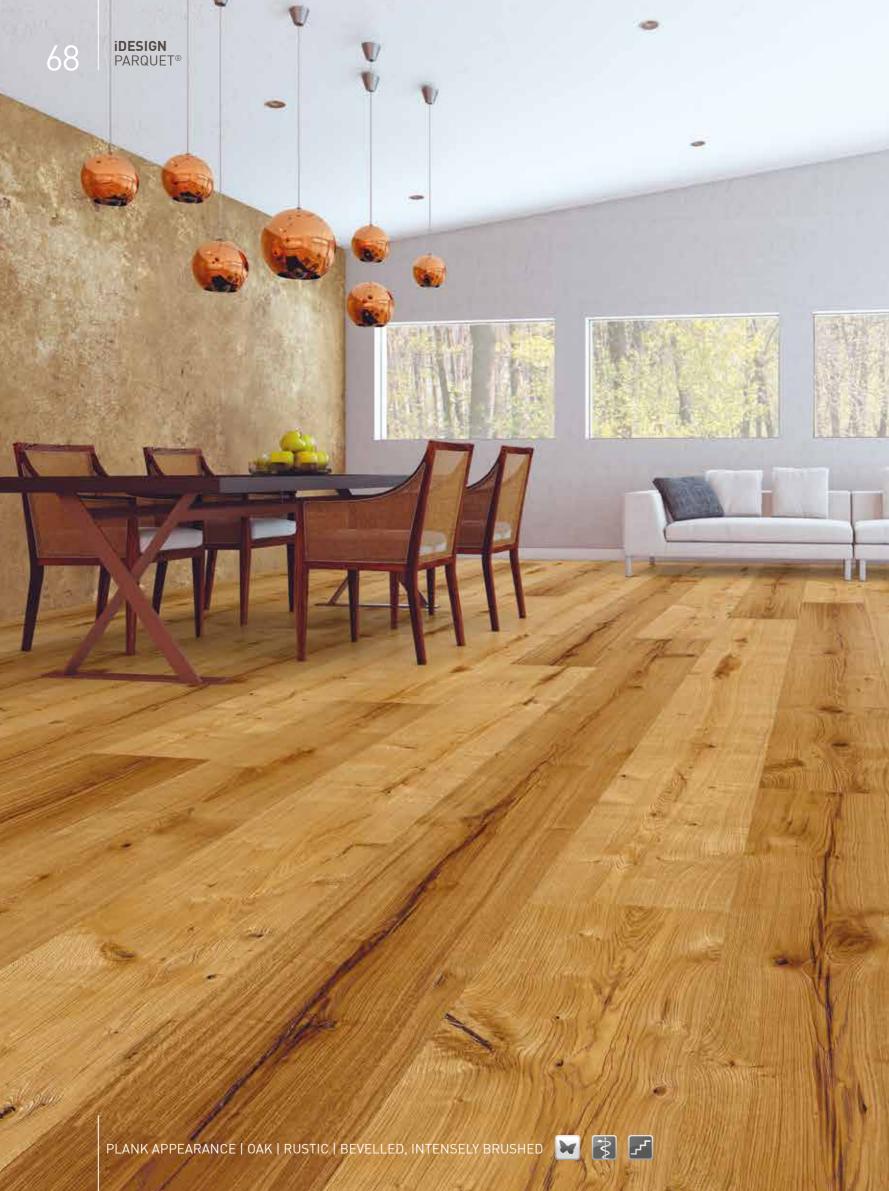

- Expressive, expansive, natural wood look
- elegant, lively and timeless
- The characteristics of the wood are completely retained, ensuring every floor is unique.
- Generous format between plank and block appearance
- Expression of contemporary design
- Especially well-suited to large, commercial or residential areas
- Also fits stylishly into smaller rooms
- Aesthetically pleasing

#### WEITZER PARKETT APPEARANCES

FOR EVERY STYLE, WE OFF THE RIGHT FORMAT.

- Timeless, classic format
- Harmonizes with any furniture style
- Offers the greatest freedom of choice of installation patterns, such as herringbone, plait, shifted dice and lamella
- Also perfect for combining with other products