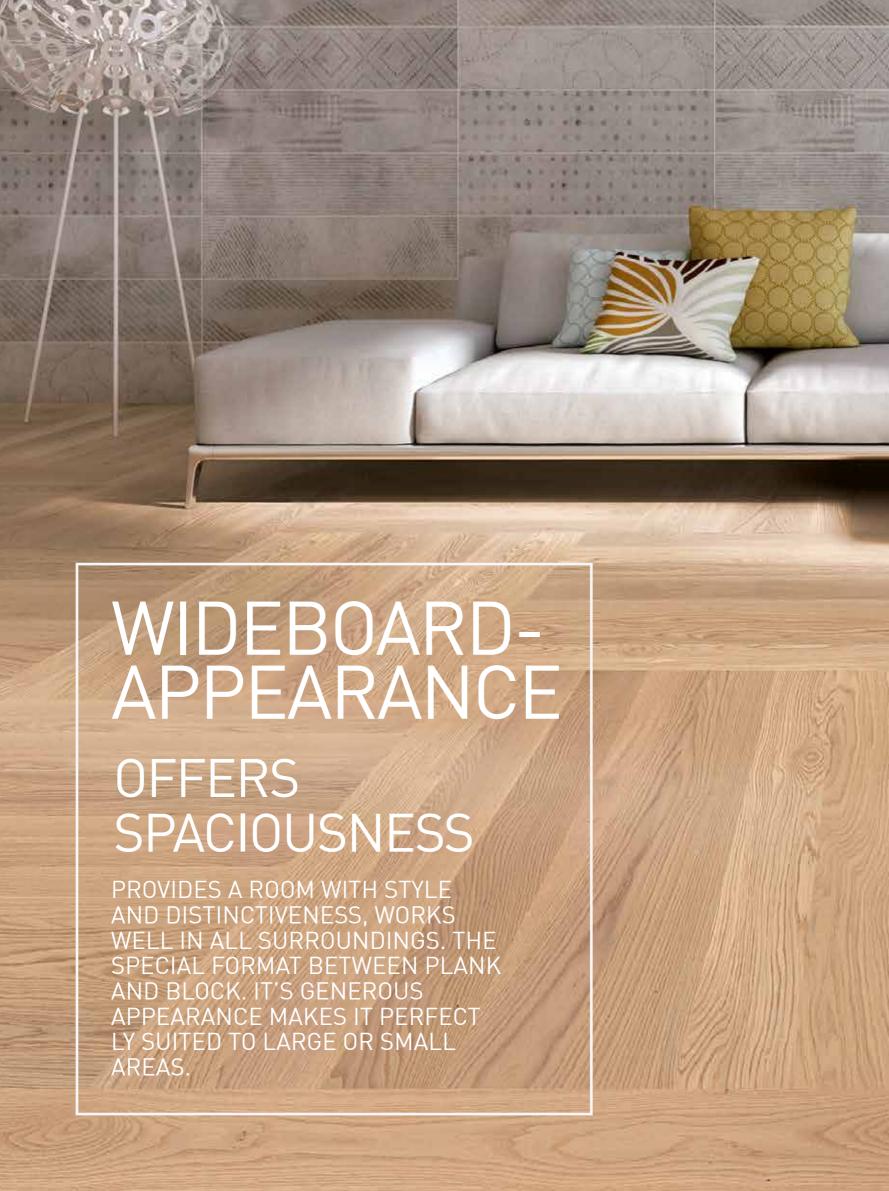

- Expressive, expansive, natural wood look
- elegant, lively and timeless
- The characteristics of the wood are completely retained, ensuring every floor is unique.
- Generous format between plank and block appearance
- Expression of contemporary design
- Especially well-suited to large, commercial or residential areas
- Also fits stylishly into smaller rooms
- Aesthetically pleasing

THE WIDEBOARD APPEARANCE CREATES

A SOPHISTICATED AMBIENCE WITH ITS SPECIAL, EXCLUSIVE FORMAT.

THE MOST ATTRACTIVE FEATURE OF THE HERRINGBONE DESIGN IS ITS LIGHTING EFFECT.