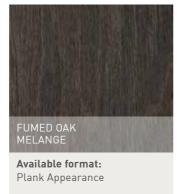

#### **SMOKING**

Smoking leads to a natural reaction in the oak and makes it darker. It lends a new, particularly noble character and reinforces the individual marking of each parquet board. Our fumed oak serves as the basis for applying colour oils that create trendy tones such as "oak coffee".

#### Available format:

Plank Appearance, Wideboard Appearance, Block Appearance, Strip Appearance

See page 18 | 33 | 49 | 55

Available format: Plank Appearance

See page 25

Available format: Plank Appearance