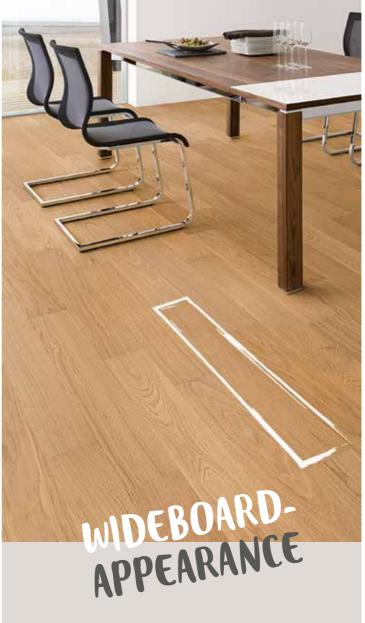

THE WIDEBOARD APPEARANCE CREATES

A SOPHISTICATED AMBIENCE WITH ITS SPECIAL, EXCLUSIVE FORMAT.

THE MOST ATTRACTIVE FEATURE OF THE HERRINGBONE DESIGN IS ITS LIGHTING EFFECT.