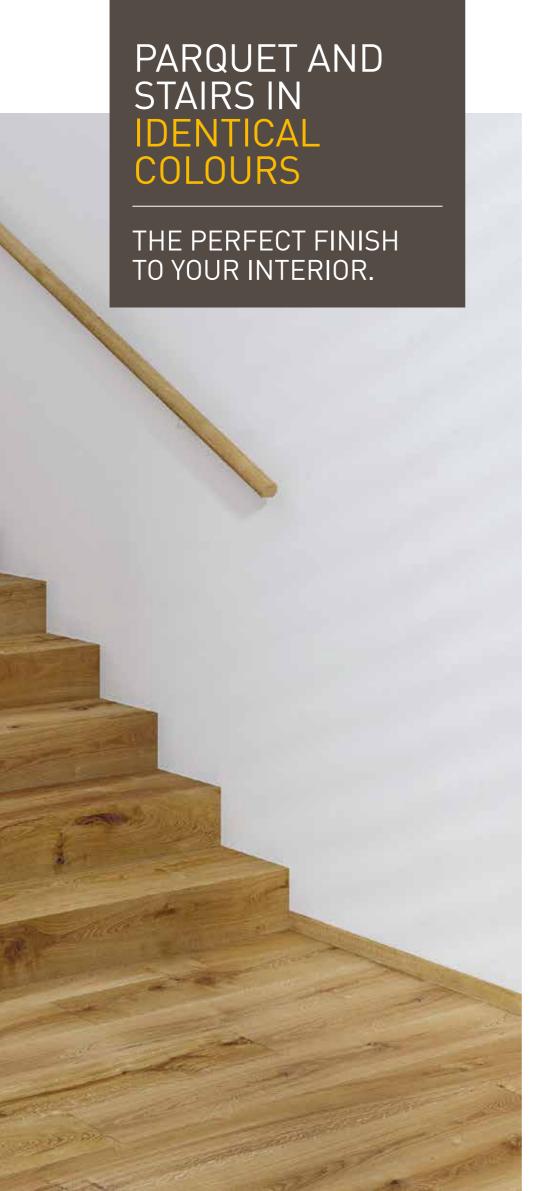

## HIGHEST LEVEL OF APPEARANCE

The appearance of a room can be enhanced by nicely designing the stairs. That's why we have parquet and stairs in identical colours. Irrespective of the timber, colour tone or surface finish you choose. The result is a harmonious overall impression – the perfect finish to your interior.

We deliver custom-made, high-quality solutions for quick and easy stair covering.

## YOUR BENEFITS AT A GLANCE

- Flooring and stairs from one source
- Absolute colour consistency
- Ideal for renovation