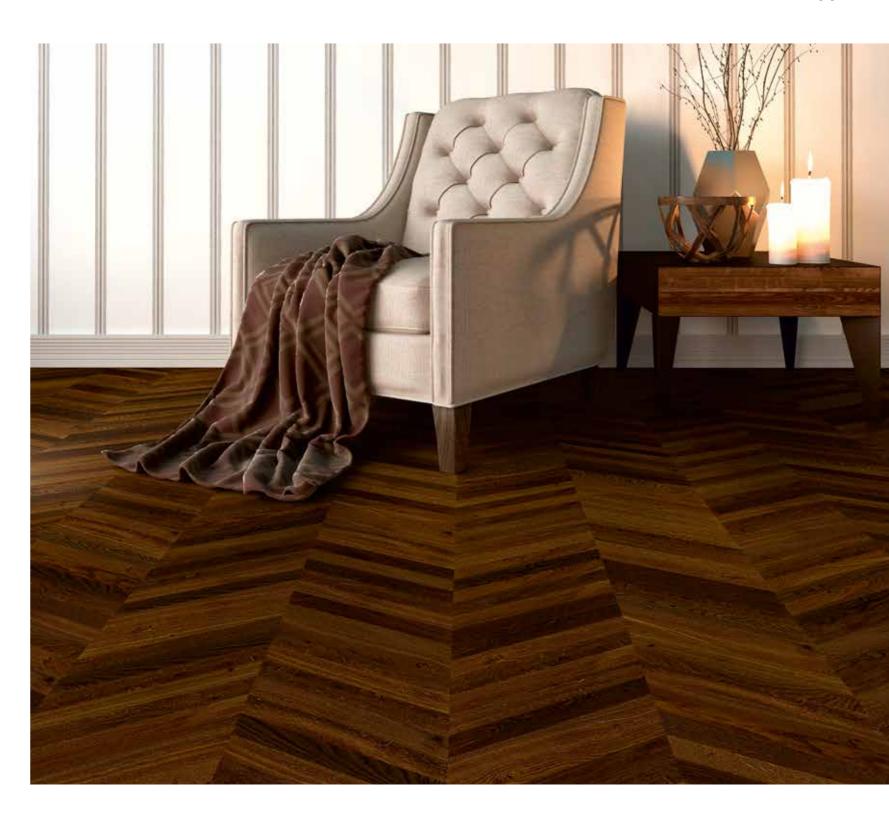

#### LAVA

Colour Range LAVA:
Strong and powerful colour tones.
The dark and dusky nuances will
produce mysterious and magical
shadows and shade, creating an
atmosphere of timeless beauty.

Colour Range TERRA:
Earthy colour tones - the source
of life. Captured in brown hues,
these colours will ground your
surroundings giving your room
warmth and comfort.

THE WIDEBOARD APPEARANCE CREATES

A SOPHISTICATED AMBIENCE WITH ITS SPECIAL, EXCLUSIVE FORMAT.

THE MOST ATTRACTIVE FEATURE OF THE HERRINGBONE DESIGN IS ITS LIGHTING EFFECT.

#### >> TO FEEL AT EASE WITH

Indulge your feet walking over healthy parquet, ideally barefoot

HERRINGBONE >>> PATTERN IS A REAL TREASURE IN MANY WAYS

ANGLE

ANGLE

FRENCH HERRINGBONE:

THE CLASSIC PARQUET FLOORING