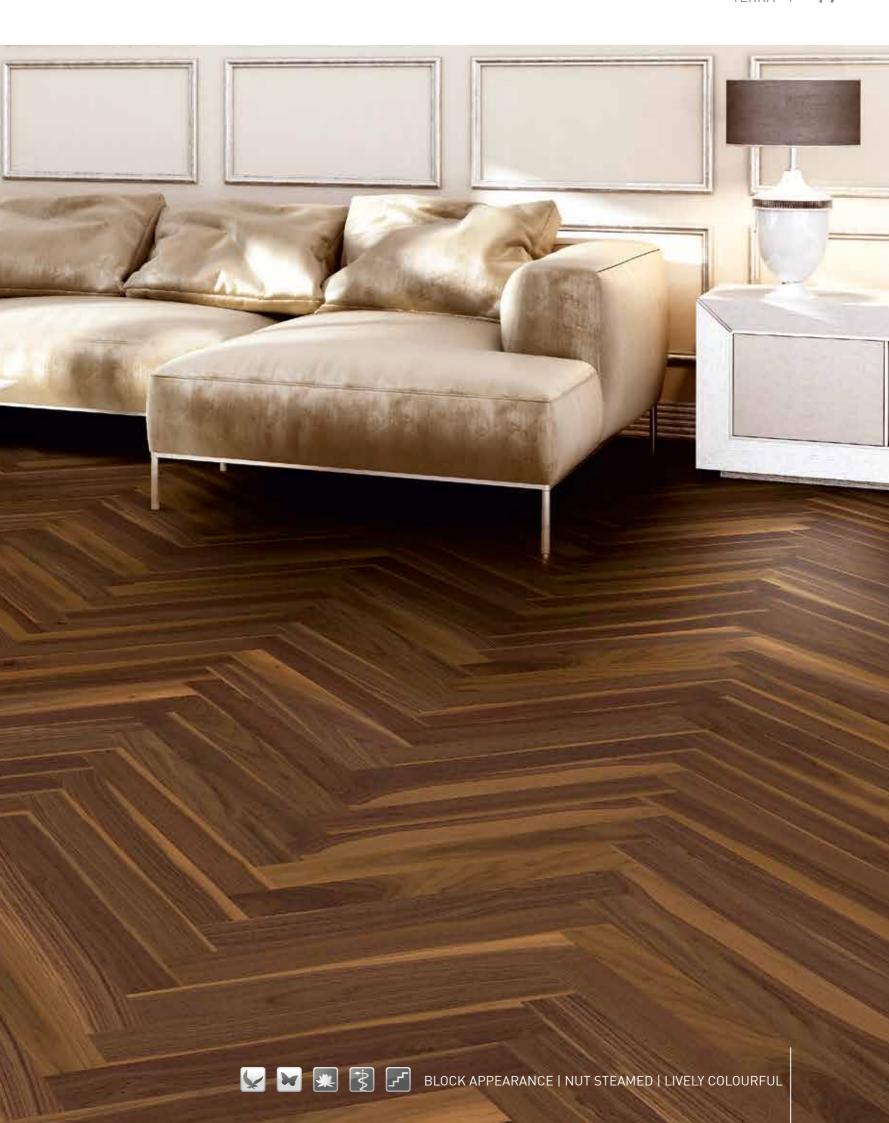

- Expressive, expansive, natural wood look
- elegant, lively and timeless
- The characteristics of the wood are completely retained, ensuring every floor is unique.
- Generous format between plank and block appearance
- Expression of contemporary design
- Especially well-suited to large, commercial or residential areas
- Also fits stylishly into smaller rooms
- Aesthetically pleasing

- Unique design from Weitzer Parkett
- Multi-faceted strip appearance in contemporary design
- Gives the room a lively look and a personal touch
- Extraordinarily effective, especially when installed on stairs (waterfall appearance)

THE STRIP >>> APPEARANCE.
AS RICH IN NUANCES
AS LIFE ITSELF.