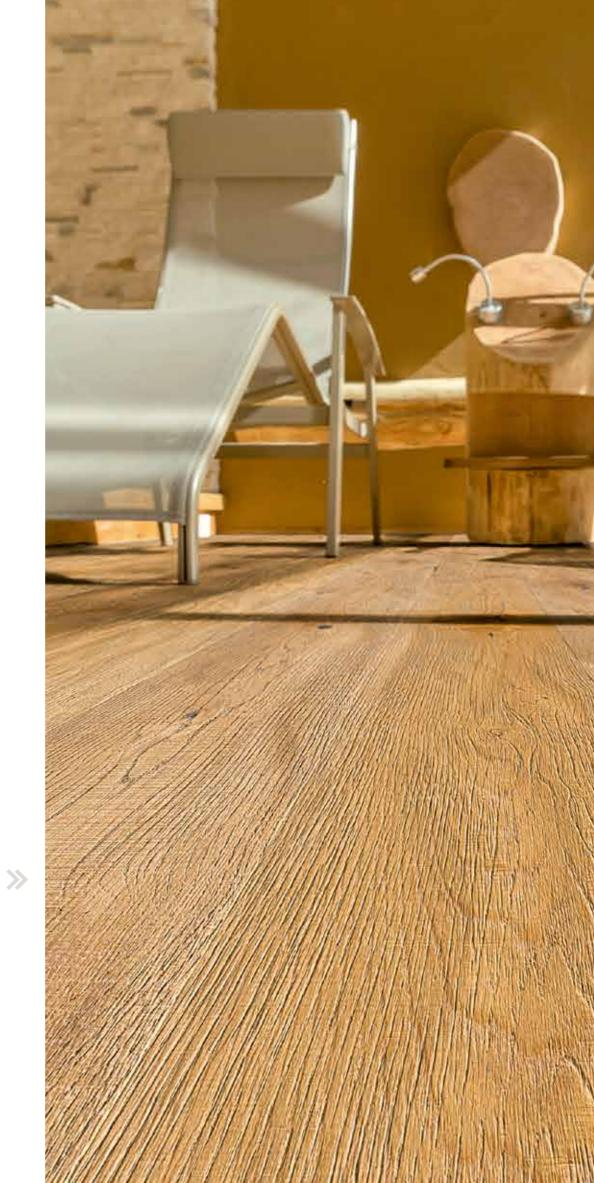

#### **SMOKING**

Smoking leads to a natural reaction in the oak and makes it darker. It lends a new, particularly noble character and reinforces the individual marking of each parquet board. Our fumed oak serves as the basis for applying colour oils that create trendy tones such as "oak coffee".

#### **STEAMING**

When steaming, the wood is exposed to intense water vapour for several days. This process enhances the natural colour nuances and ensures the striking radiance of woods such as nut.