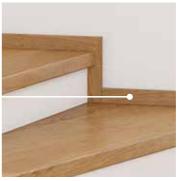

#### **EDGE PROFILES**

### A MOULDING FOR EVERY STAIR

Inner mouldings and wall cover mouldings are optimally adapted to the step, this means that the individual elements combine into a stylish overall structure.

WALL COVER MOULDING

INNER MOULDING