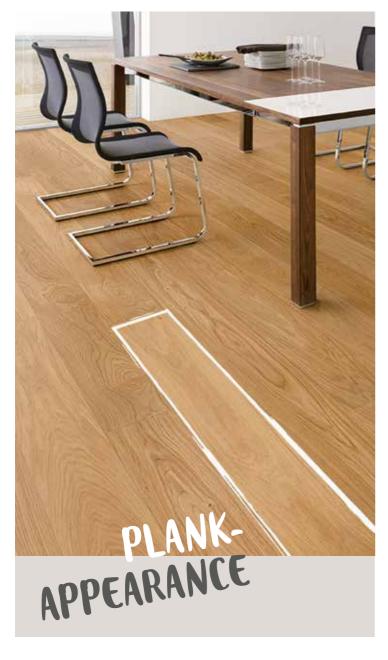

#### WEITZER PARKETT APPEARANCES

FOR EVERY STYLE, WE OFF THE RIGHT FORMAT.

- Timeless, classic format
- Harmonizes with any furniture style
- Offers the greatest freedom of choice of installation patterns, such as herringbone, plait, shifted dice and lamella
- Also perfect for combining with other products