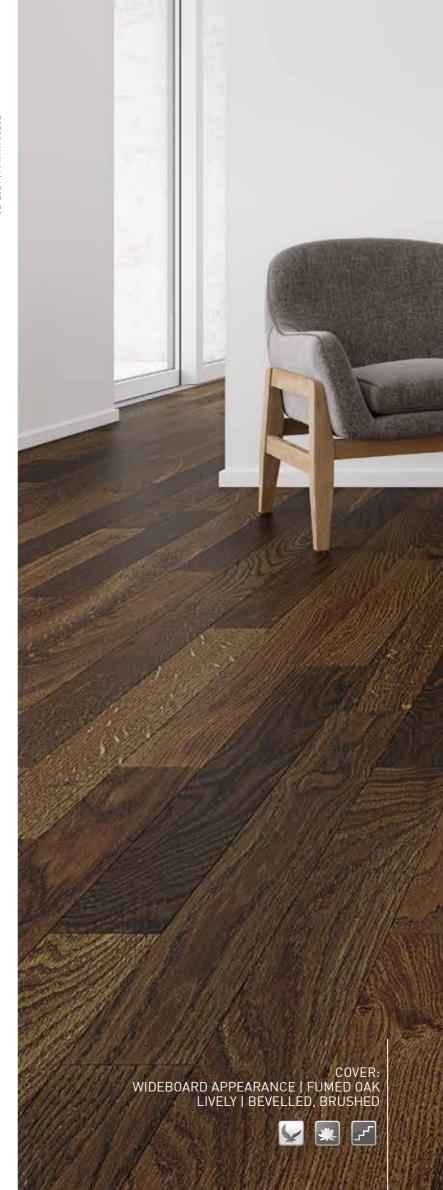

THE WIDEBOARD APPEARANCE CREATES

A SOPHISTICATED AMBIENCE WITH ITS SPECIAL, EXCLUSIVE FORMAT.

THE MOST ATTRACTIVE FEATURE OF THE HERRINGBONE DESIGN IS ITS LIGHTING EFFECT.