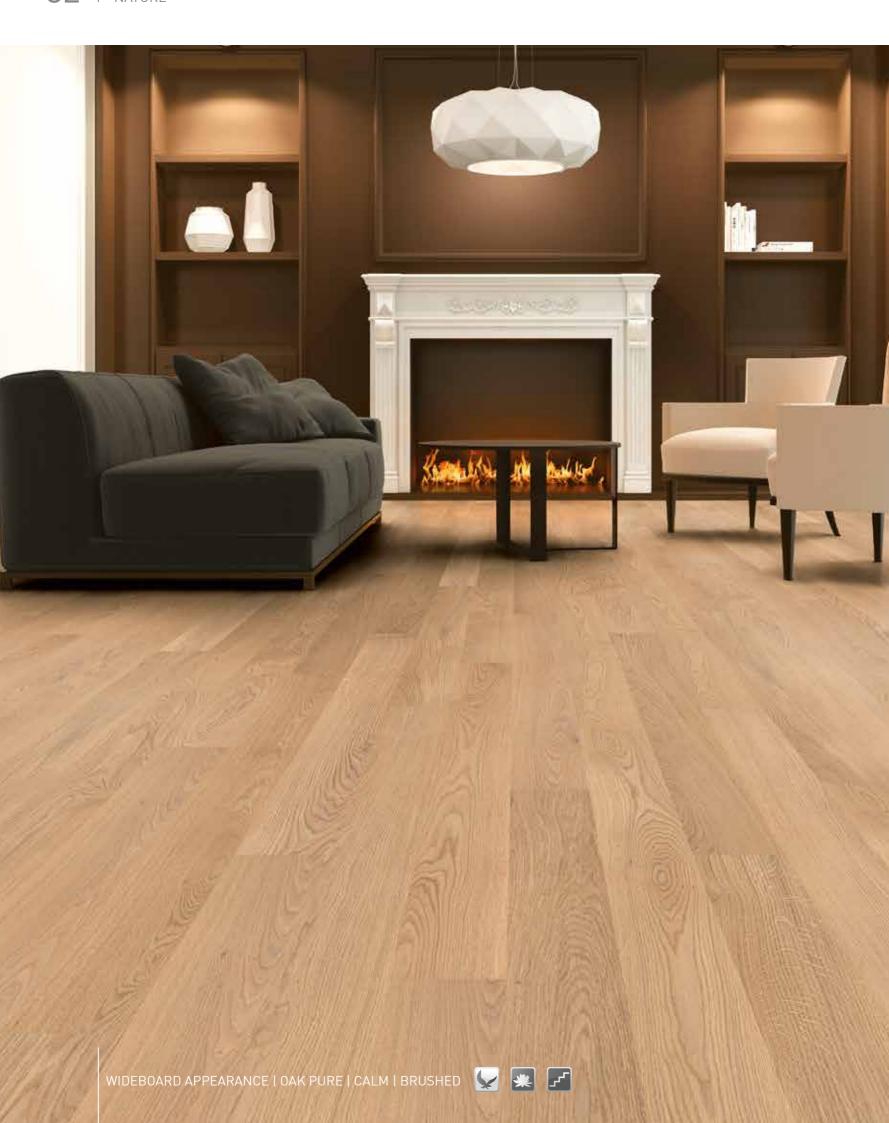

THE WIDEBOARD APPEARANCE CREATES

A SOPHISTICATED AMBIENCE WITH ITS SPECIAL, EXCLUSIVE FORMAT.

THE MOST ATTRACTIVE FEATURE OF THE HERRINGBONE DESIGN IS ITS LIGHTING EFFECT.

- Expressive, expansive, natural wood look
- elegant, lively and timeless
- The characteristics of the wood are completely retained, ensuring every floor is unique.
- Generous format between plank and block appearance
- Expression of contemporary design
- Especially well-suited to large, commercial or residential areas
- Also fits stylishly into smaller rooms
- Aesthetically pleasing