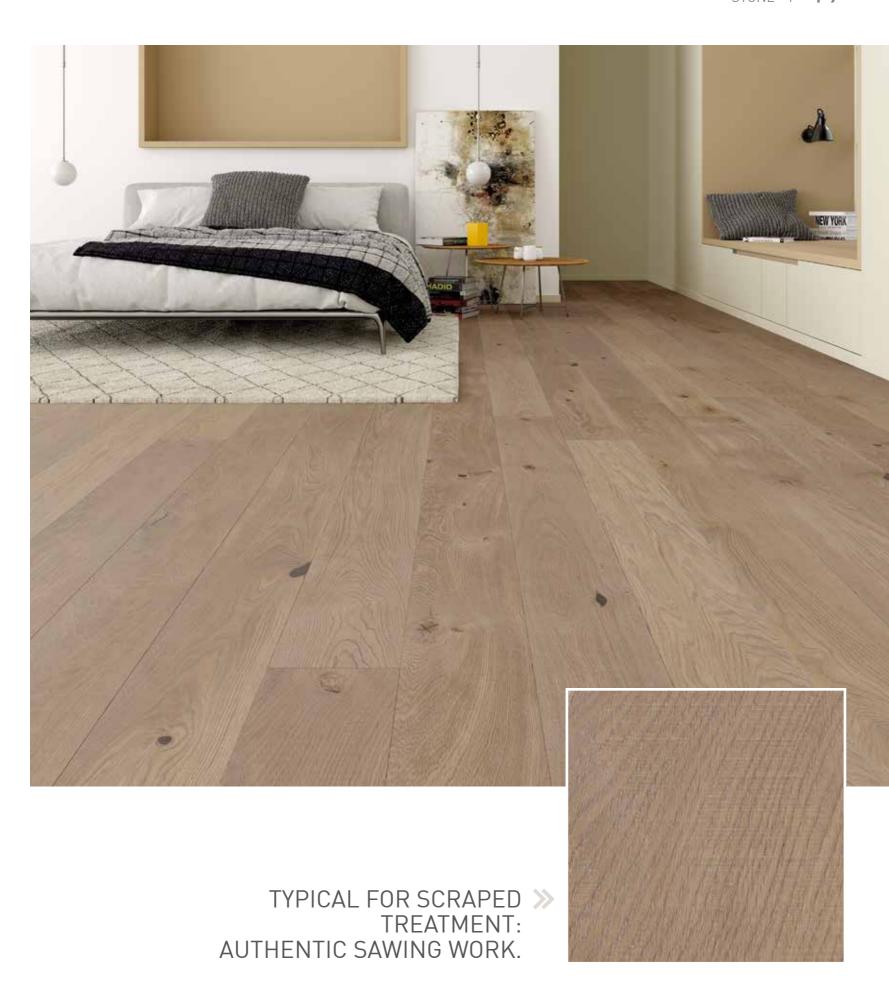

#### **STONE**

Our parquet colour range STONE:
A colour range that is full of surprises with its multitude of shades. Varying from cool, light tones,through to the exciting darker versions which will give your rooms a modern and stylish appearance.

**GRACEFUL IN EVERY** CREATION. REGARD-LESS OF THE COLOUR: THE OAK.

WHERE TRADITIONAL >>> CRAFTSMANSHIP
IS SEEN AND FELT:
A SPECIAL WALKING EXPERIENCE
THROUGH GENTLE
WAVES AND AUTHENTIC SAWING WORK.

NATURAL IMPRESSIONS: >>> KNOTS AND PITHRAY REVIVE **APPEARANCE** 