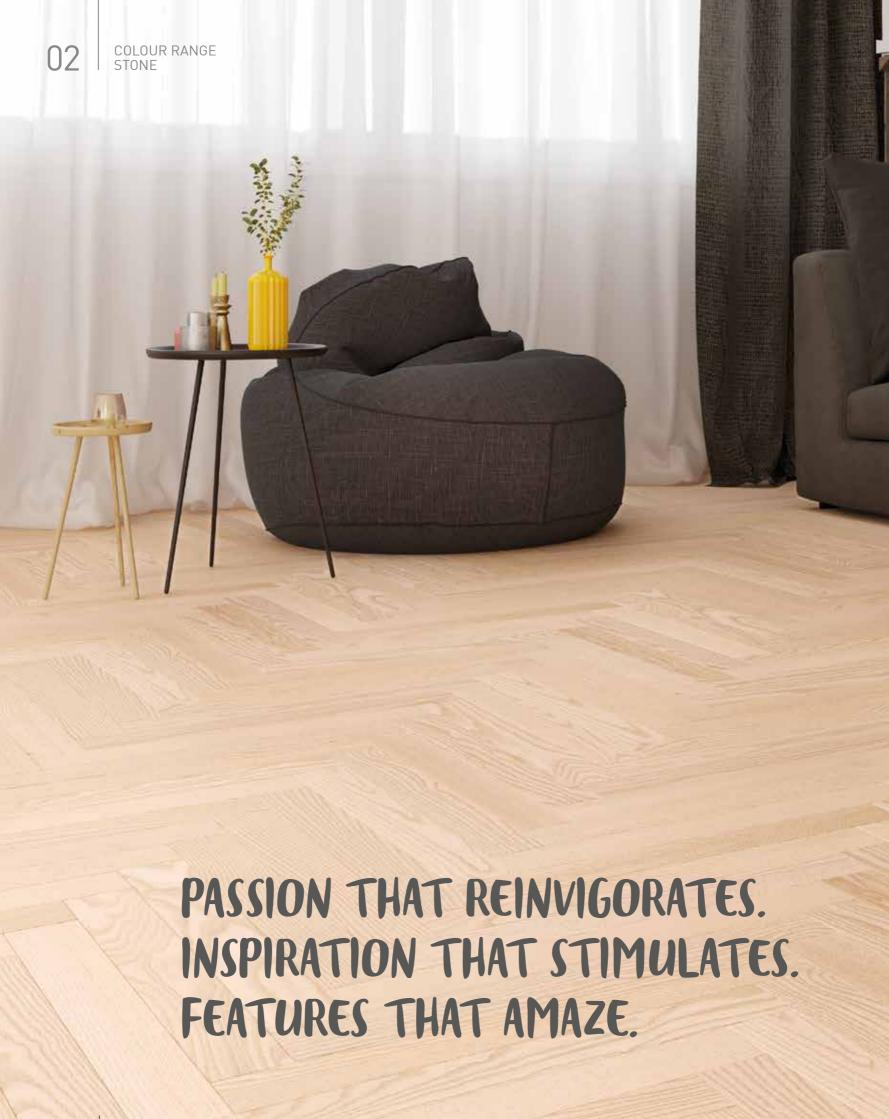

#### **STONE**

Our parquet colour range STONE:
A colour range that is full of surprises with its multitude of shades. Varying from cool, light tones,through to the exciting darker versions which will give your rooms a modern and stylish appearance.