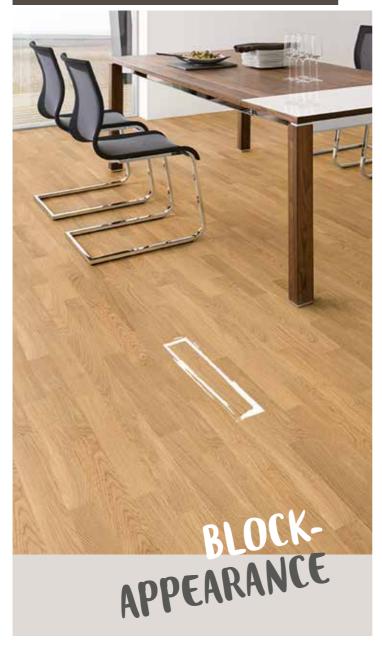

#### WEITZER PARKETT APPEARANCES

FOR EVERY STYLE, WE OFF THE RIGHT FORMAT.

- Timeless, classic format
- Harmonizes with any furniture style
- Offers the greatest freedom of choice of installation patterns, such as herringbone, plait, shifted dice and lamella
- Also perfect for combining with other products