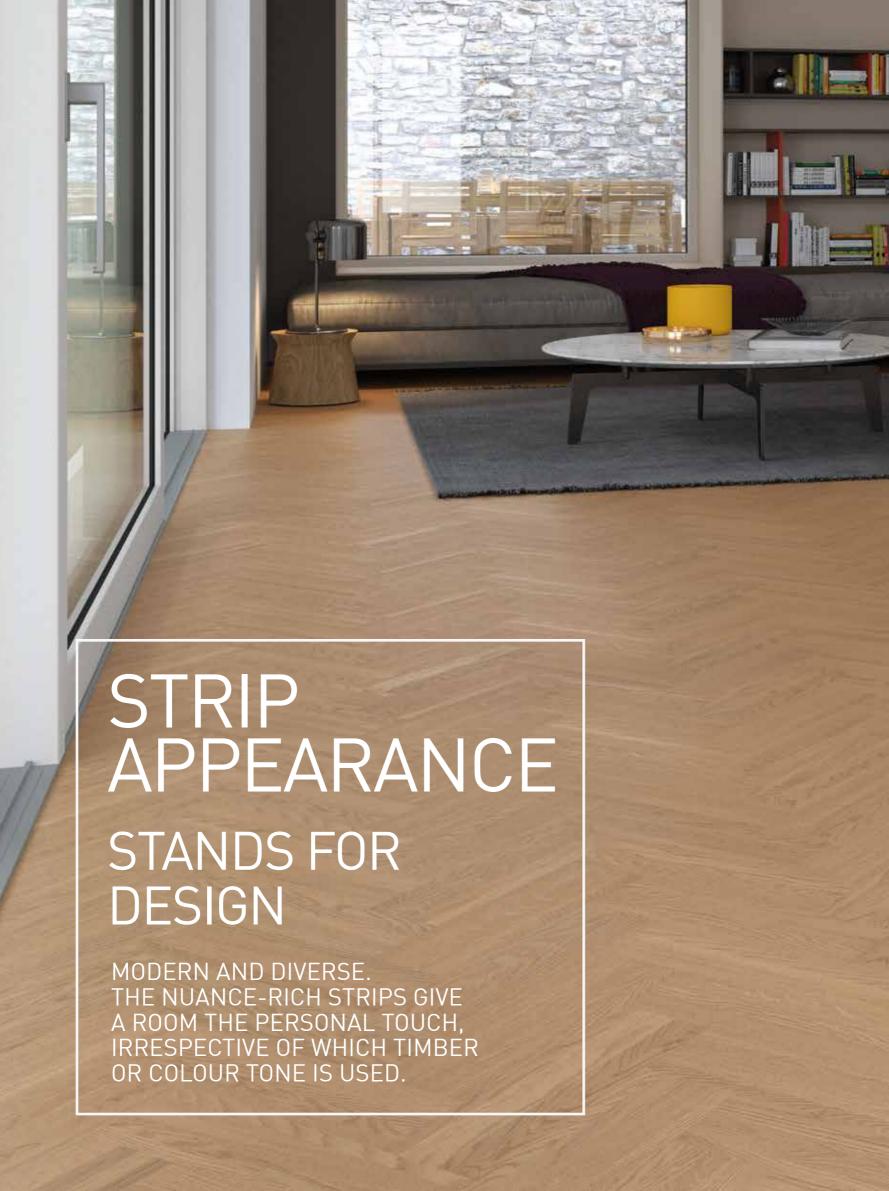

THE STRIP >>> APPEARANCE.
AS RICH IN NUANCES
AS LIFE ITSELF.

- Unique design from Weitzer Parkett
- Multi-faceted strip appearance in contemporary design
- Gives the room a lively look and a personal touch
- Extraordinarily effective, especially when installed on stairs (waterfall appearance)