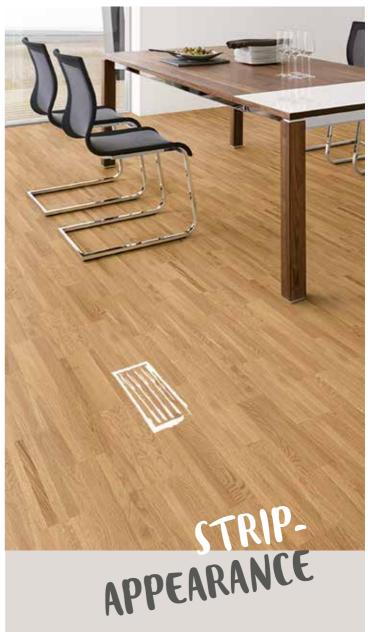

- Unique design from Weitzer Parkett
- Multi-faceted strip appearance in contemporary design
- Gives the room a lively look and a personal touch
- Extraordinarily effective, especially when installed on stairs (waterfall appearance)

THE STRIP >>> APPEARANCE.
AS RICH IN NUANCES
AS LIFE ITSELF.