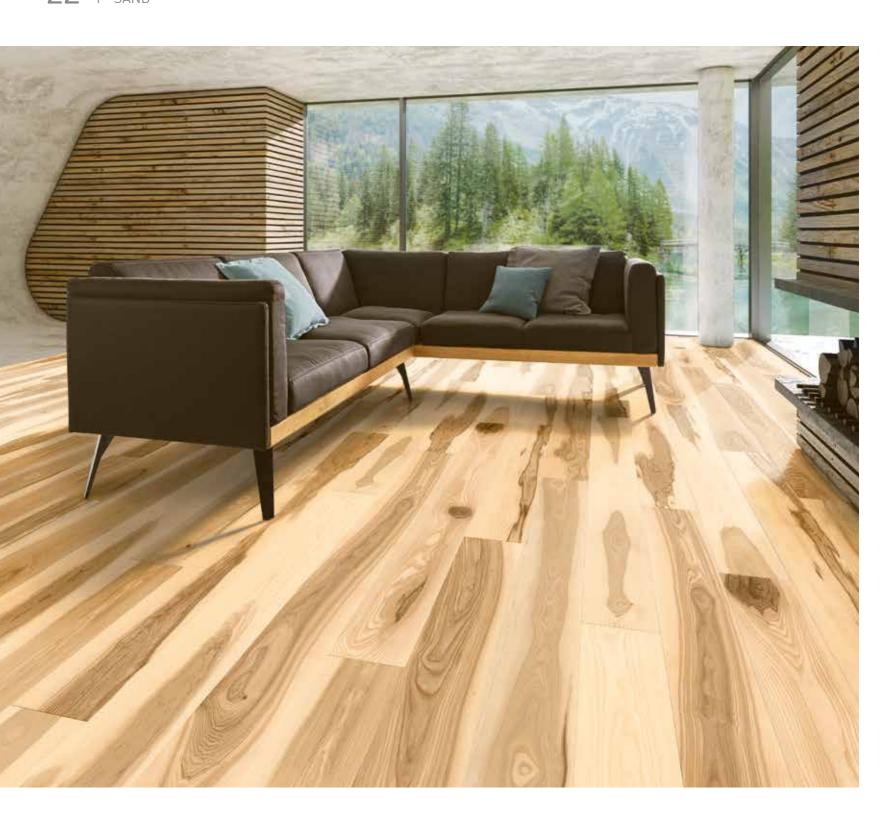

#### SAND

Colour Range SAND:
A glimpse of the seaside. Colour tones that remind you of long sandy beaches the outdoors, and the sound of the sea. These bright hues will bring a feeling of relaxation into your life.