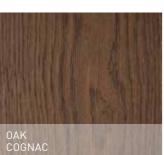

#### **SMOKING**

Smoking leads to a natural reaction in the oak and makes it darker. It lends a new, particularly noble character and reinforces the individual marking of each parquet board. Our fumed oak serves as the basis for applying colour oils that create trendy tones such as "oak coffee".