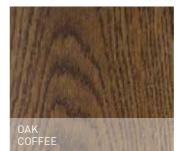

#### **SMOKING**

Smoking leads to a natural reaction in the oak and makes it darker. It lends a new, particularly noble character and reinforces the individual marking of each parquet board. Our fumed oak serves as the basis for applying colour oils that create trendy tones such as "oak coffee".