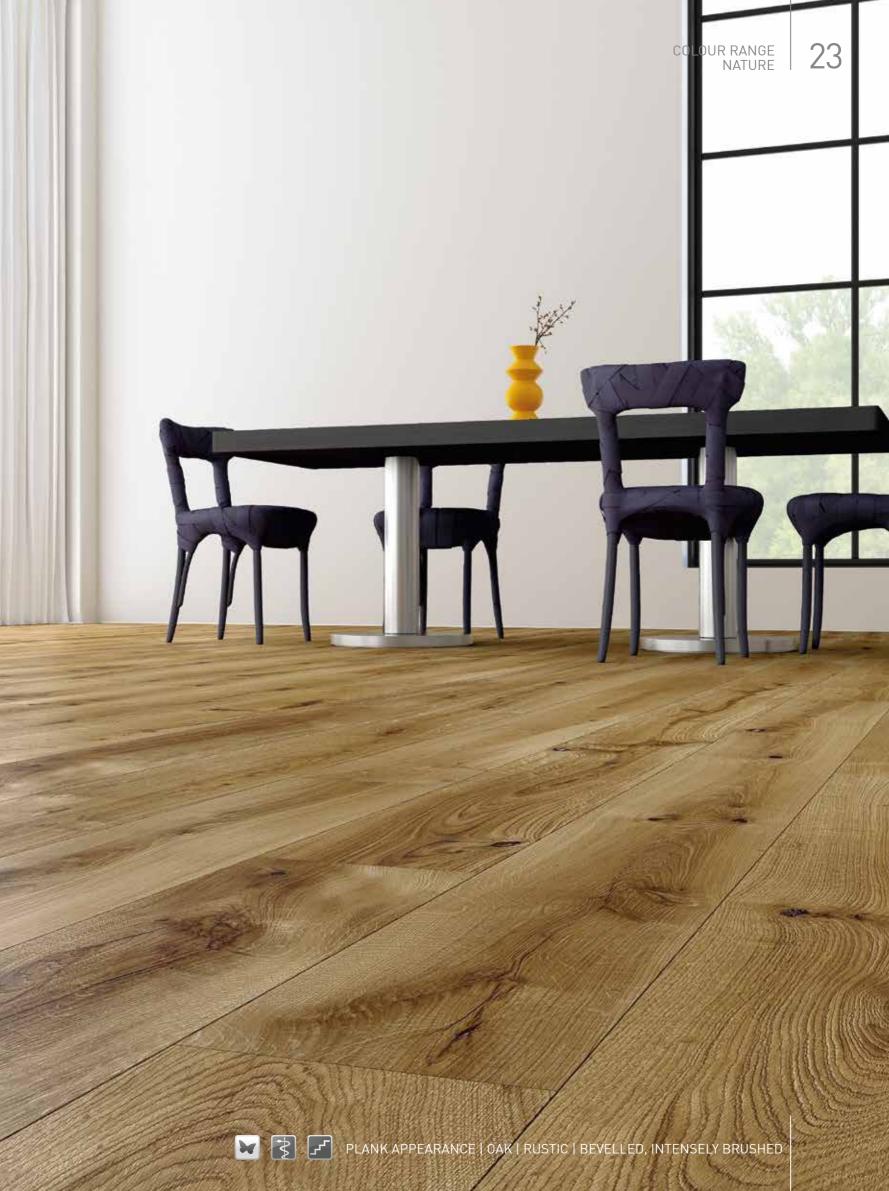

#### **NATURE**

Colour Range Nature: Refined colour tones. Subtle beautiful shades, neither light nor dark. Understated and restrained, giving a classical finish to your room.