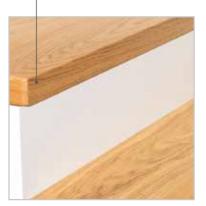

#### **EDGE PROFILES**

### A MOULDING FOR EVERY STAIR

Inner mouldings and wall cover mouldings are optimally adapted to the step, this means that the individual elements combine into a stylish overall structure.

WALL COVER MOULDING

INNER MOULDING