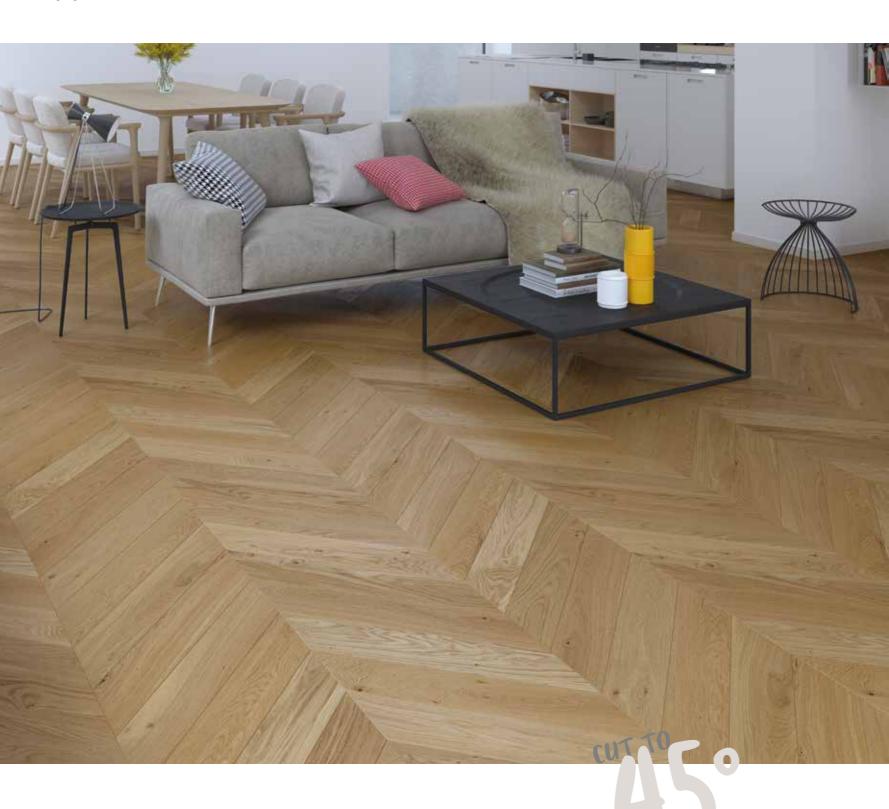

#### >> TO FEEL AT EASE WITH

Indulge your feet walking over healthy parquet, ideally barefoot

HERRINGBONE >>> PATTERN IS A REAL TREASURE IN MANY WAYS

ANGLE

ANGLE

FRENCH HERRINGBONE:

THE CLASSIC PARQUET FLOORING