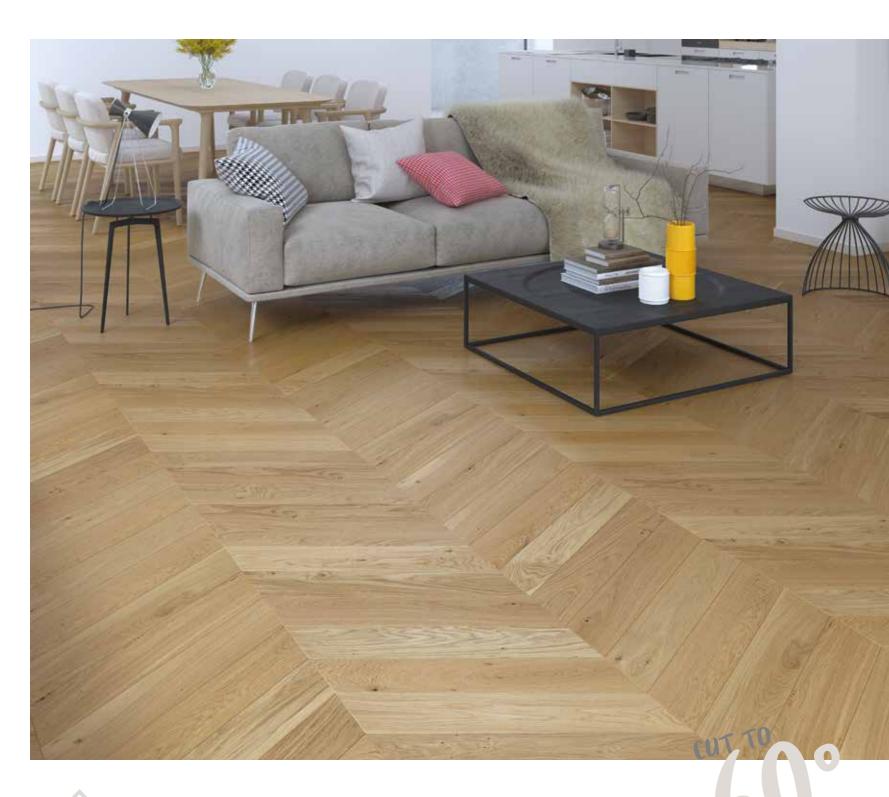

#### >> TO FEEL AT EASE WITH

Indulge your feet walking over healthy parquet, ideally barefoot

HERRINGBONE >>> PATTERN IS A REAL TREASURE IN MANY WAYS

ANGLE

ANGLE

FRENCH HERRINGBONE:

THE CLASSIC PARQUET FLOORING