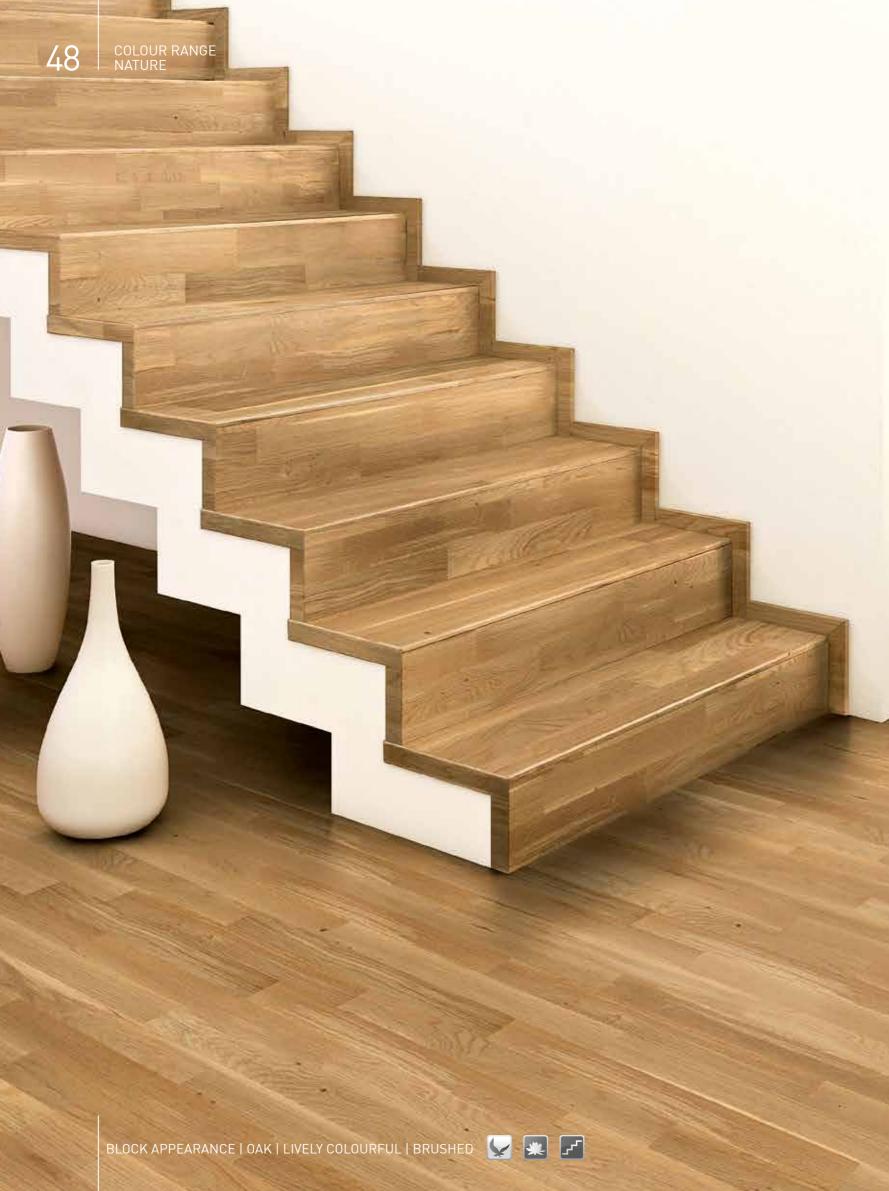

#### **NATURE**

Colour Range Nature: Refined colour tones. Subtle beautiful shades, neither light nor dark. Understated and restrained, giving a classical finish to your room.

**GRACEFUL IN EVERY** CREATION. REGARD-LESS OF THE COLOUR: THE OAK.

WHERE TRADITIONAL >>> CRAFTSMANSHIP
IS SEEN AND FELT:
A SPECIAL WALKING EXPERIENCE
THROUGH GENTLE
WAVES AND AUTHENTIC SAWING WORK.

NATURAL IMPRESSIONS: >>> KNOTS AND PITHRAY REVIVE **APPEARANCE** 

SURFACE "PROVITAL FINISH"