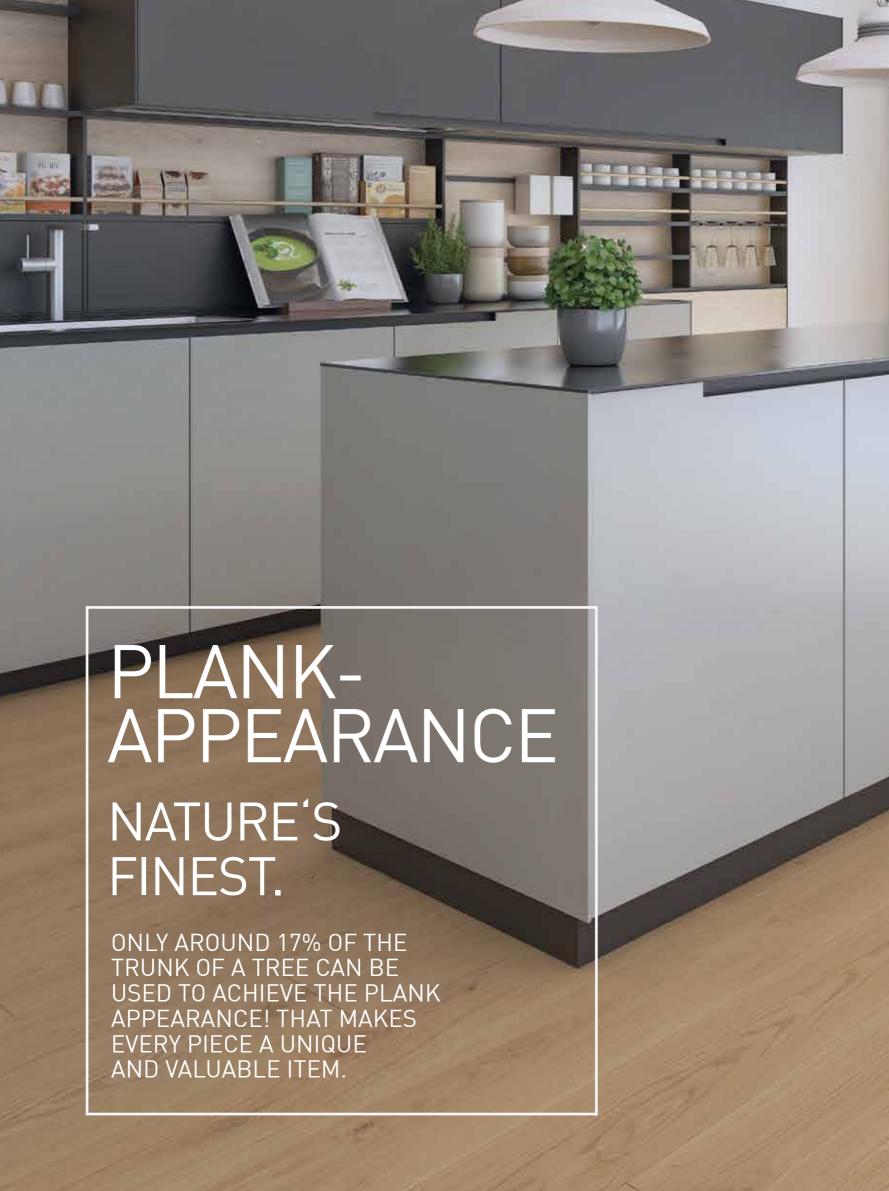

- Expressive, expansive, natural wood look
- elegant, lively and timeless
- The characteristics of the wood are completely retained, ensuring every floor is unique.
- Generous format between plank and block appearance
- Expression of contemporary design
- Especially well-suited to large, commercial or residential areas
- Also fits stylishly into smaller rooms
- Aesthetically pleasing