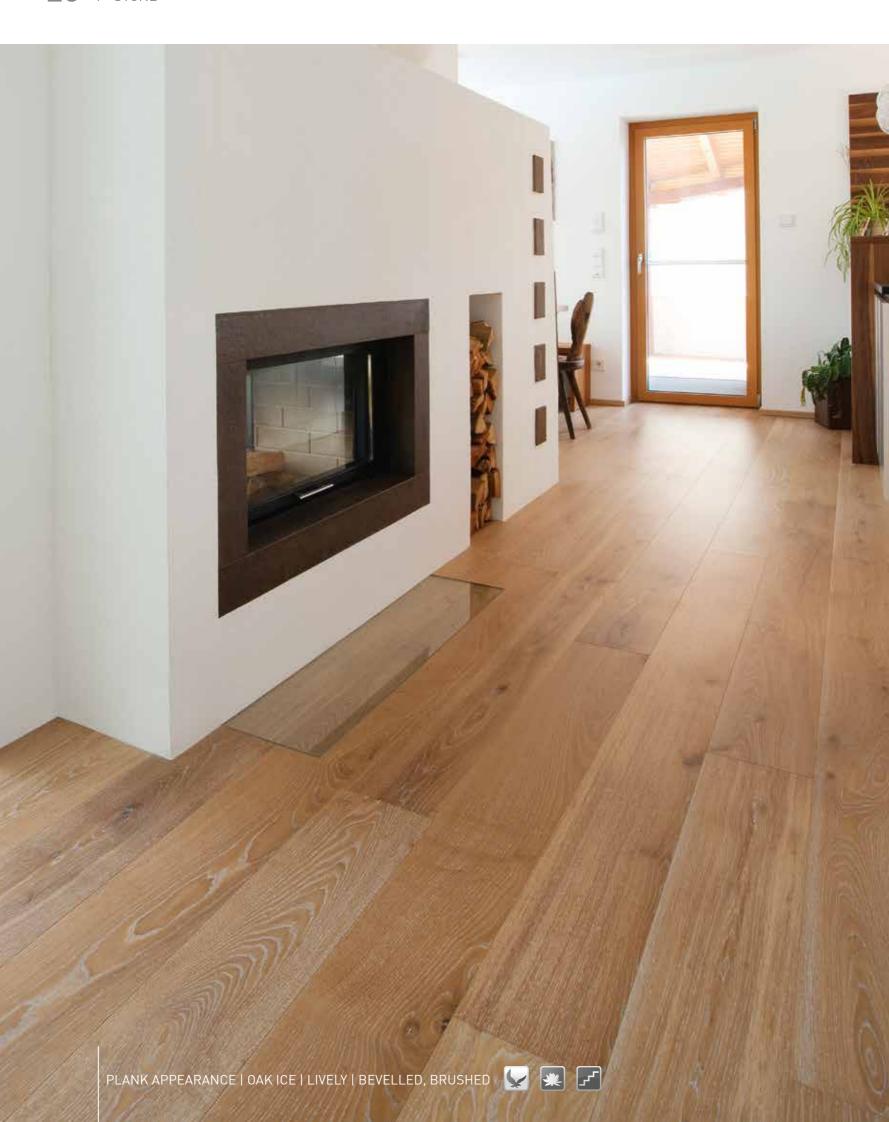

#### WEITZER PARKETT APPEARANCES

FOR EVERY STYLE, WE OFF THE RIGHT FORMAT.

- Timeless, classic format
- Harmonizes with any furniture style
- Offers the greatest freedom of choice of installation patterns, such as herringbone, plait, shifted dice and lamella
- Also perfect for combining with other products

#### Available format:

Plank Appearance, Wideboard Appearance, Block Appearance, Strip Appearance

See page 18 | 33 | 49 | 55

Available format: Plank Appearance

See page 25

Available format: Plank Appearance