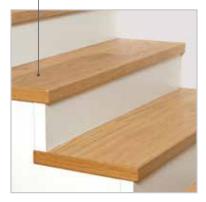

we have parquet and stairs in identical colours. Irrespective of the timber, colour tone or surface finish you choose. The result is a harmonious overall impression – the perfect finish to your interior.

We deliver custom-made, high-quality solutions for quick and easy stair covering.

## YOUR BENEFITS AT A GLANCE

- Flooring and stairs from one source
- Absolute colour consistency
- Ideal for renovation

#### **EDGE PROFILES**

#### Profile 40

Classical step profile

#### Profile 40 Style

The seamless cover meets sophisticated design requirements and follows the trend towards a simple, elegant design (mitred, radius 3 mm)

#### Profile 58 Style

The seamless covering, mitred and with a height of 58 mm

#### Profile Block 30 Style

For a perfect design: seamless covering for old steps









### A MOULDING FOR EVERY STAIR

Inner mouldings and wall cover mouldings are optimally adapted to the step, this means that the individual elements combine into a stylish overall structure.





WALL COVER MOULDING



INNER MOULDING







#### Available format:

Plank Appearance, Wideboard Appearance, Block Appearance, Strip Appearance











See page 18 | 33 | 49 | 55



Available format: Plank Appearance



See page 25



Available format: Plank Appearance



74



Available format: Plank Appearance, Wideboard Appearance,



See page 35

Block Appearance





Available format: Plank Appearance, Wideboard Appearance, Block Appearance,





OAK PURE

#### Available format:

Wideboard Appearance, Block Appearance, Strip Appearance



Plank Appearance,





Available format:

Se