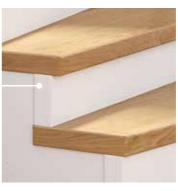

### A MOULDING FOR EVERY STAIR

Inner mouldings and wall cover mouldings are optimally adapted to the step, this means that the individual elements combine into a stylish overall structure.

WALL COVER MOULDING

INNER MOULDING