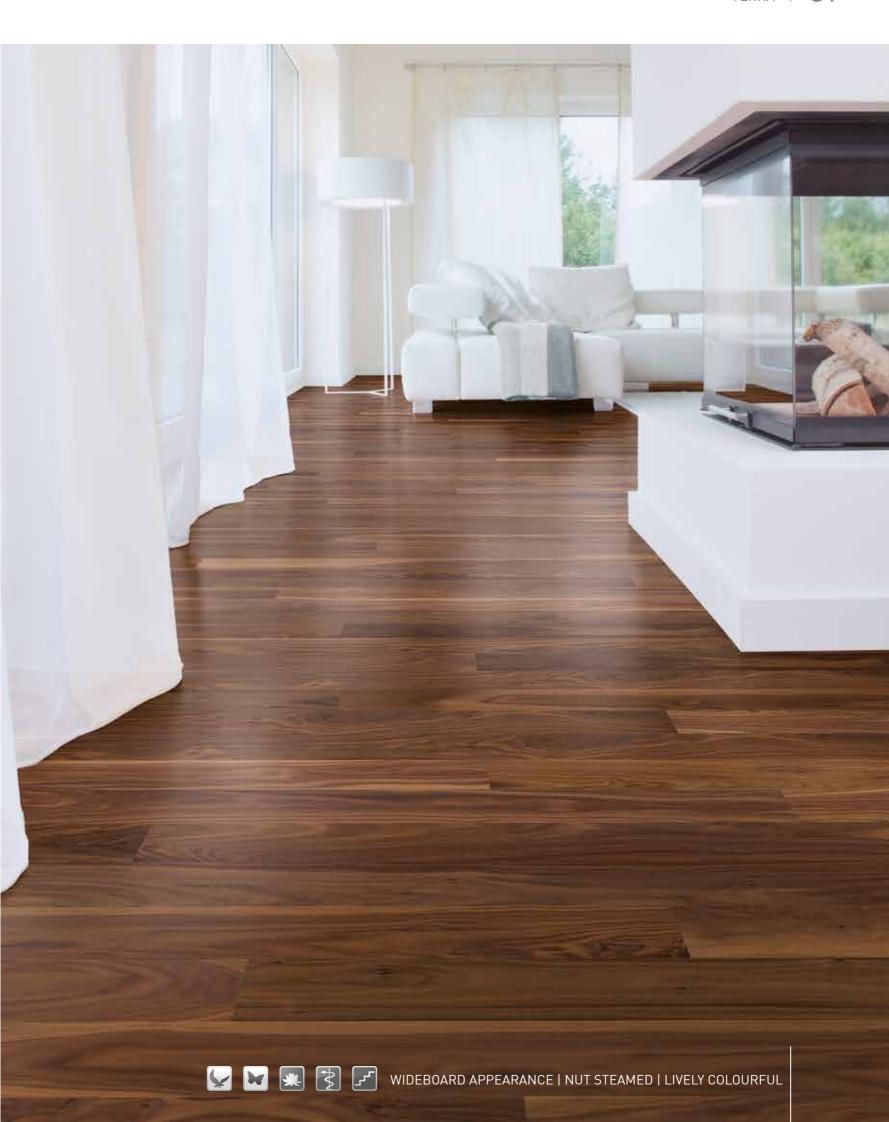

THE WIDEBOARD APPEARANCE CREATES

A SOPHISTICATED AMBIENCE WITH ITS SPECIAL, EXCLUSIVE FORMAT.

THE MOST ATTRACTIVE FEATURE OF THE HERRINGBONE DESIGN IS ITS LIGHTING EFFECT.

#### **STEAMING**

When steaming, the wood is exposed to intense water vapour for several days. This process enhances the natural colour nuances and ensures the striking radiance of woods such as nut.