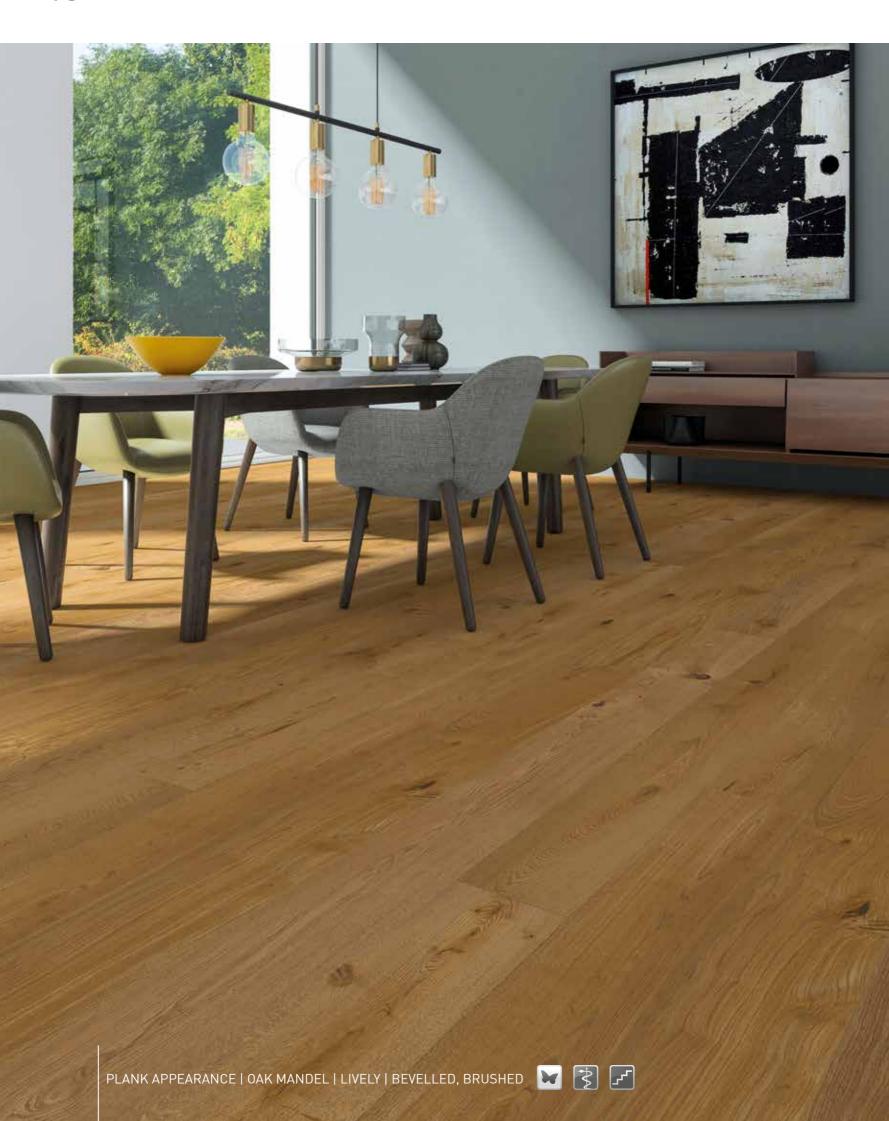

- Expressive, expansive, natural wood look
- elegant, lively and timeless
- The characteristics of the wood are completely retained, ensuring every floor is unique.
- Generous format between plank and block appearance
- Expression of contemporary design
- Especially well-suited to large, commercial or residential areas
- Also fits stylishly into smaller rooms
- Aesthetically pleasing

#### WEITZER PARKETT APPEARANCES

FOR EVERY STYLE, WE OFF THE RIGHT FORMAT.

- Timeless, classic format
- Harmonizes with any furniture style
- Offers the greatest freedom of choice of installation patterns, such as herringbone, plait, shifted dice and lamella
- Also perfect for combining with other products