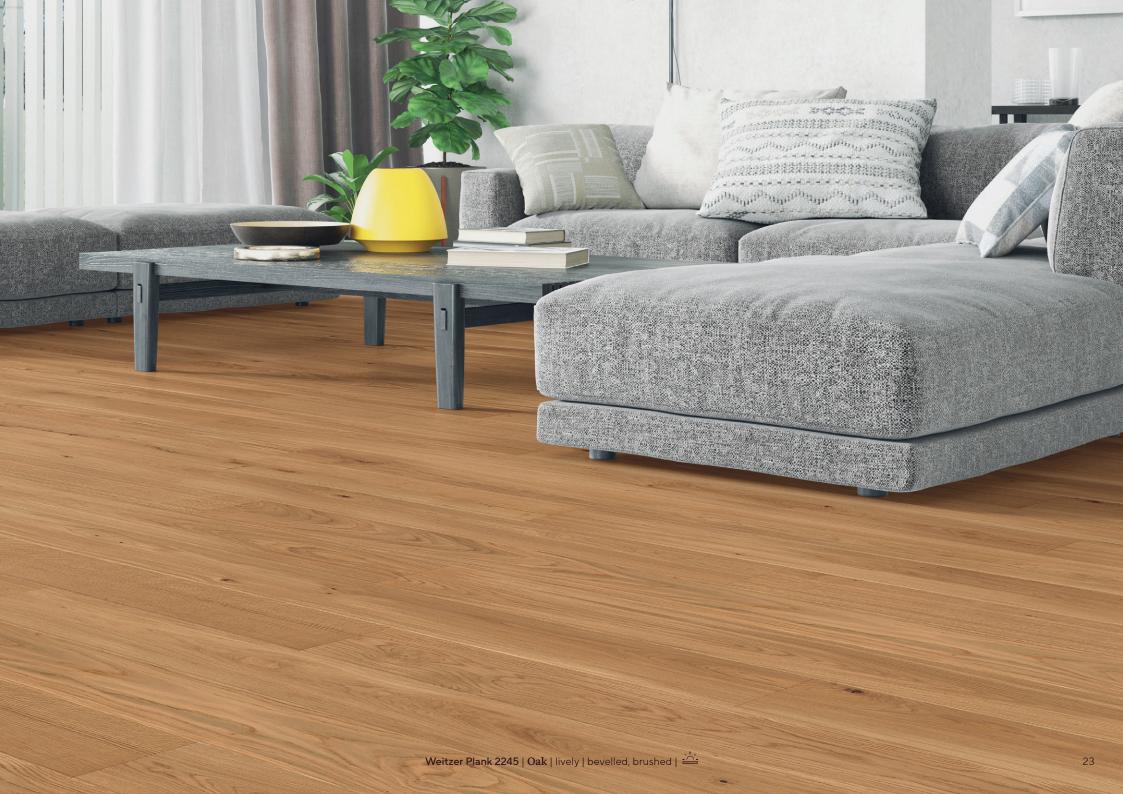

## Colourful diversity

Large knot content, balanced colour image: The lively type of parquet brings a harmonious, colourful look to the room.

The additional treatment strengthens or tames the wood structure of your floor and gives it its unique character: Bevelled or brushed – the choice is yours!

We think and work holistically. That is why we always process the whole log. Each of our floors has its own individual personality. Choose your favorite look from a wide range of gradings.