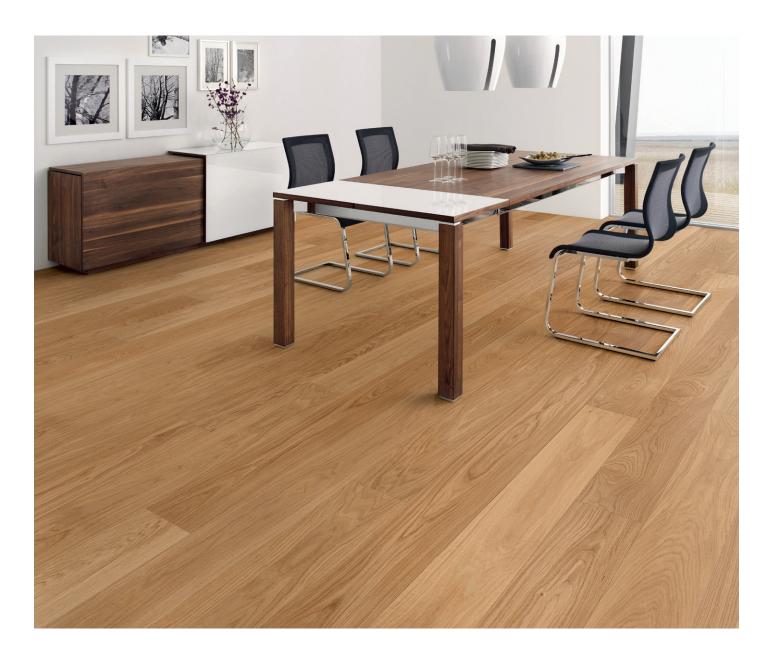

### Love at first Click

For "flying" parquet change. Easy laying with the intelligent Double-Click system.

Parquet. Perfect. This includes more than just a beautiful wooden floor. Laying is at least as important. We haven't made it easy for ourselves to make it easier for you. But the pioneering work has paid off: Thanks to the patented Double-Click connection, your Weitzer floorboard can be installed in no time at all: Simple, fast and floating — the ideal laying technology for a "quick" change of parquet, such as when moving.

#### Smart product design:

- ① Intelligent **Double-Click system:**Maximum locking force due to double locking mechanism
- ② Simple one-man assembly and disassembly with patented push-button principle for simultaneous locking of the long and short sides in one movement
- ③ End locking made purely of wood free of plasticizers due to the absence of plastic elements
- ④ Base material made of wood with standing annual rings – when glued best suitability for underfloor heating