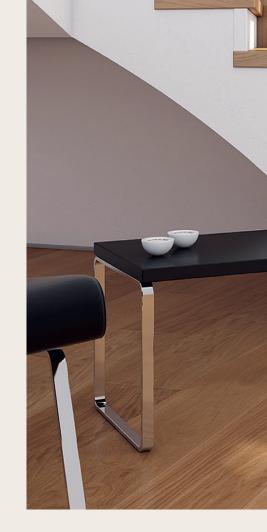

# Where does perfect design lead to? All the way to the top!

We believe: The aesthetics of a room should not end at the base of the stairs. That is why we manufacture the matching wooden staircase for every parquet – harmoniously matched to the parquet in terms of format, species, colour and surface. For smooth transitions between floor and staircase with absolute colour uniformity. Choose the dimensionally accurate variant of the step design that is perfect for you.

#### Your benefits at a glance:

Floor and staircase from a single source

Absolute colour uniformity

Harmonious transitions

Ideal for renovations

Wall Cover Moulding

Multi Front Edge Riser

AESTHETICS AT THE HIGHEST LEVEL

#### Head and wall protection strips

For a stylish overall composition, Weitzer Parkett also optimally adapts the front and wall cover mouldings to your staircase.

From simple to elegant, we will add that special finishing touch to your parquet floor. In this way, the individual elements merge to form a uniform, beautiful picture.