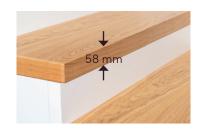

**Profile 58 Style** Cover for noble design requirements (mitered, radius 3 mm).

**Profile 30 Style Block** Cover for a completed design (mitered, radius 3 mm).