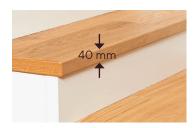

#### Step edges with profile

Whether classic step edge profile with 40 mm width or block step profile with jointless cover - we offer you the intelligent solution to every requirement.

**Profile 40 Style** Cover for classic design (mitered, radius 3 mm).