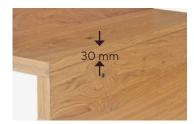

**Profile 58 Style** Cover for noble design requirements (mitered, radius 3 mm).

**Profile 30 Style Block** Cover for a completed design (mitered, radius 3 mm).