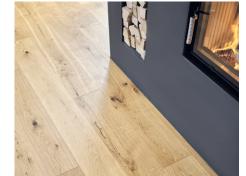

## What would you like: Calm, lively or rustic?

Each floor tells its own story, because each part of a tree brings its own character. Enjoy the freedom of design possibilities that this creates and give your four walls a maximum of individuality and personality.

## Colourful diversity

Large knot content, balanced colour image: The lively type of parquet brings a harmonious, colourful look to the room.