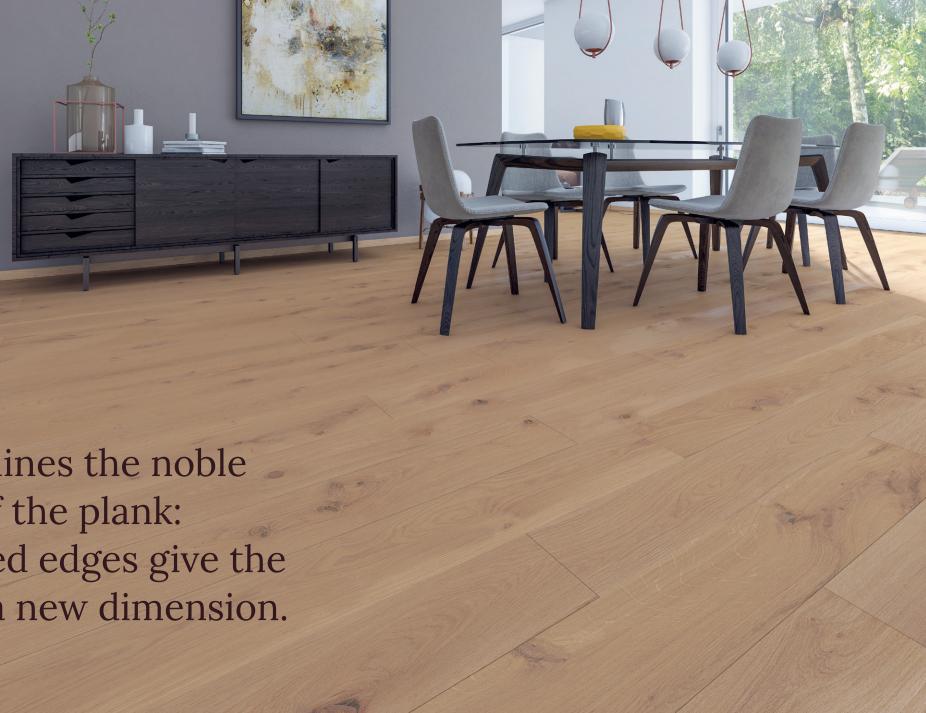

#### Real authentic

Rough colour and texture differences: Oak wood species shows character and allows the tree to live on as a piece of living nature.

76276

BEVELLED

Underlines the noble look of the plank: Bevelled edges give the room a new dimension.