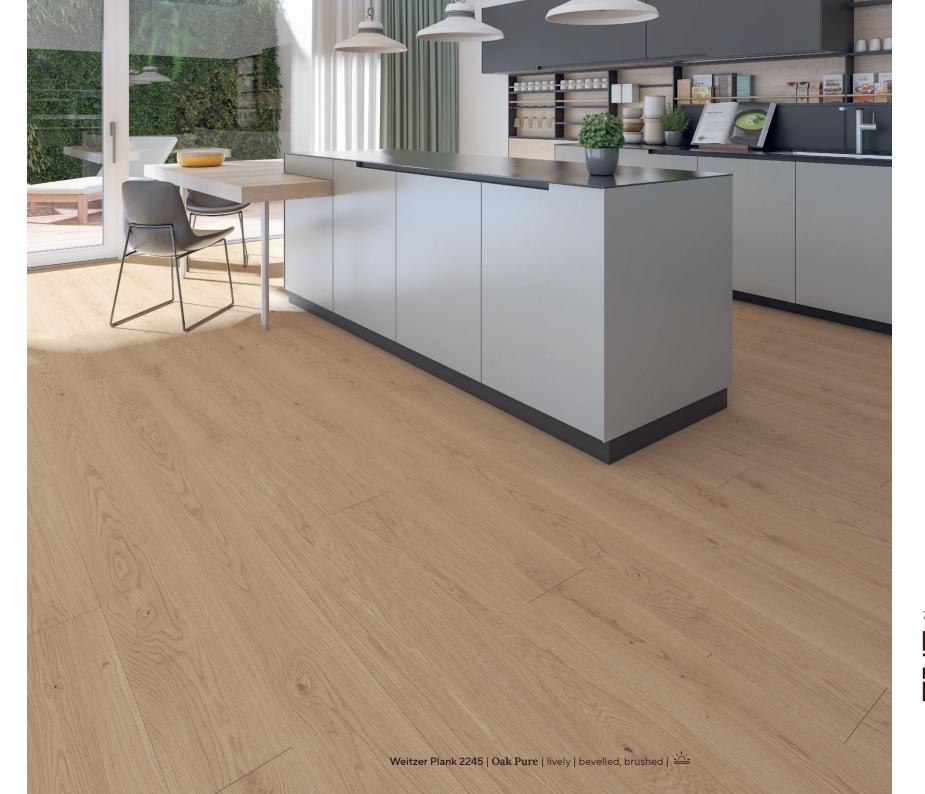

## Also suitable for underfloor heating

Visually, Maintenance-Free Parquet from Weitzer Parkett convinces with its trendy and at the same time noble appearance. The natural matt look of the lacquered surface pleases the eye, the tactile brushing\* your feet. If Maintenance-Free Parquet is glued down, it is ideally suited for underfloor heating.