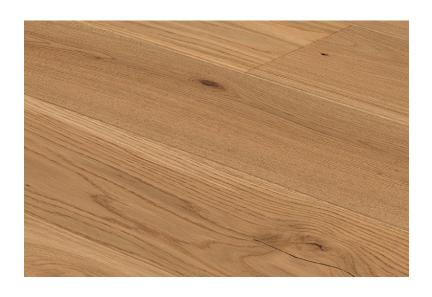

#### Brushed

Highlights the natural texture of the wood fiber.

The additional treatment strengthens or tames the wood structure of your floor and gives it its unique character: Bevelled or brushed – the choice is yours!

We think and work holistically. That is why we always process the whole log. Each of our floors has its own individual personality. Choose your favorite look from a wide range of gradings.