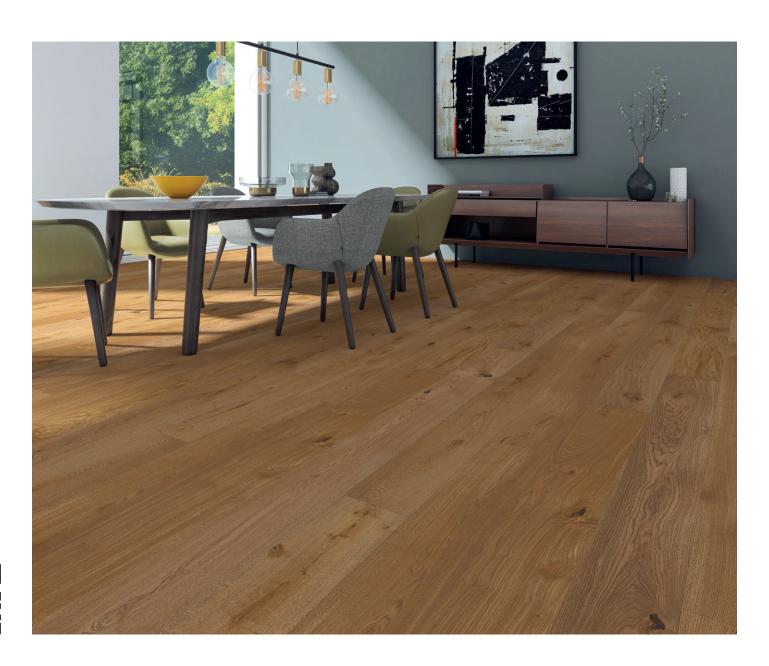

## What would you like: Calm, lively or rustic?

Each floor tells its own story, because each part of a tree brings its own character. Enjoy the freedom of design possibilities that this creates and give your four walls a maximum of individuality and personality.

## Colourful diversity

Large knot content, balanced colour image: The lively type of parquet brings a harmonious, colourful look to the room.