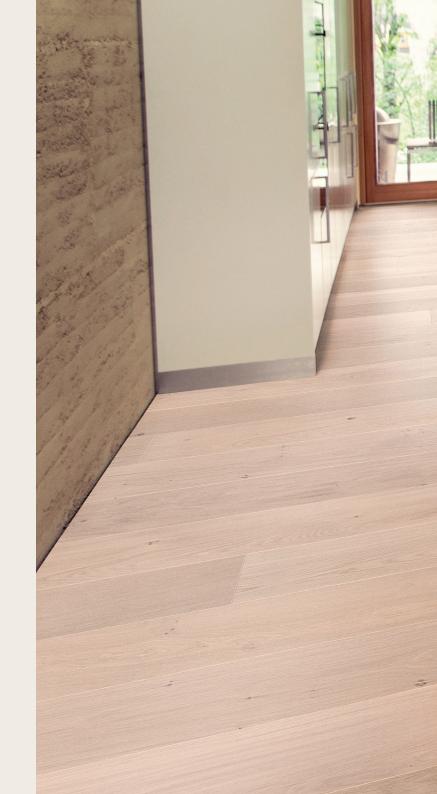

Oak Auster

Oak Pure

Oak Kaschmir

Oak Polar

## Colourful diversity

Large knot content, balanced colour image: The lively type of parquet brings a harmonious, colourful look to the room.