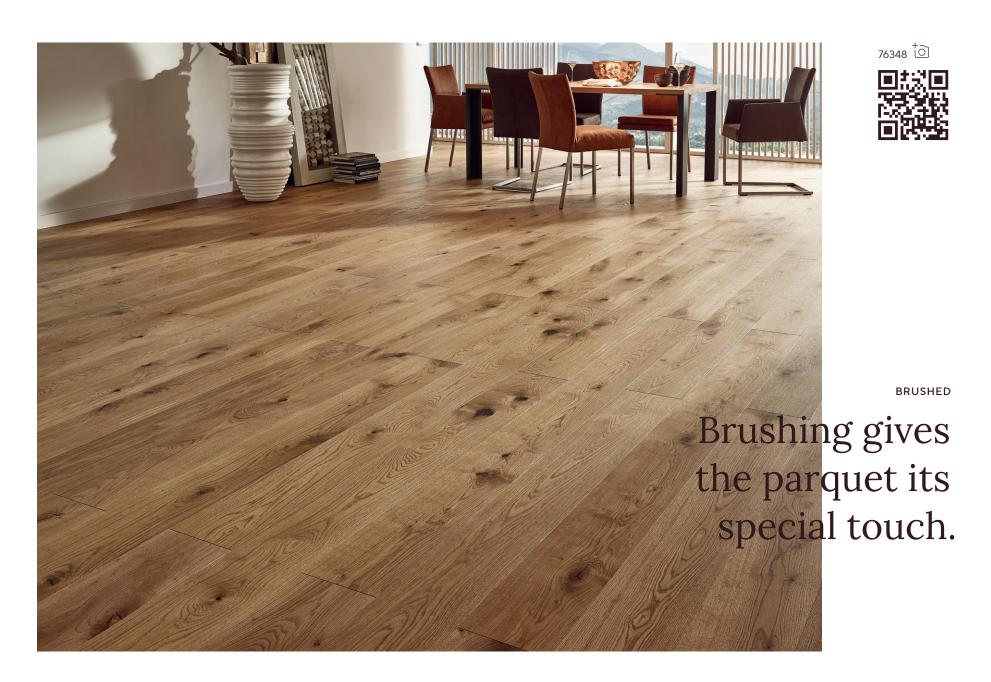

#### Brushed

Highlights the natural texture of the wood fiber.

The additional treatment strengthens or tames the wood structure of your floor and gives it its unique character: Bevelled or brushed – the choice is yours!

We think and work holistically. That is why we always process the whole log. Each of our floors has its own individual personality. Choose your favorite look from a wide range of gradings.