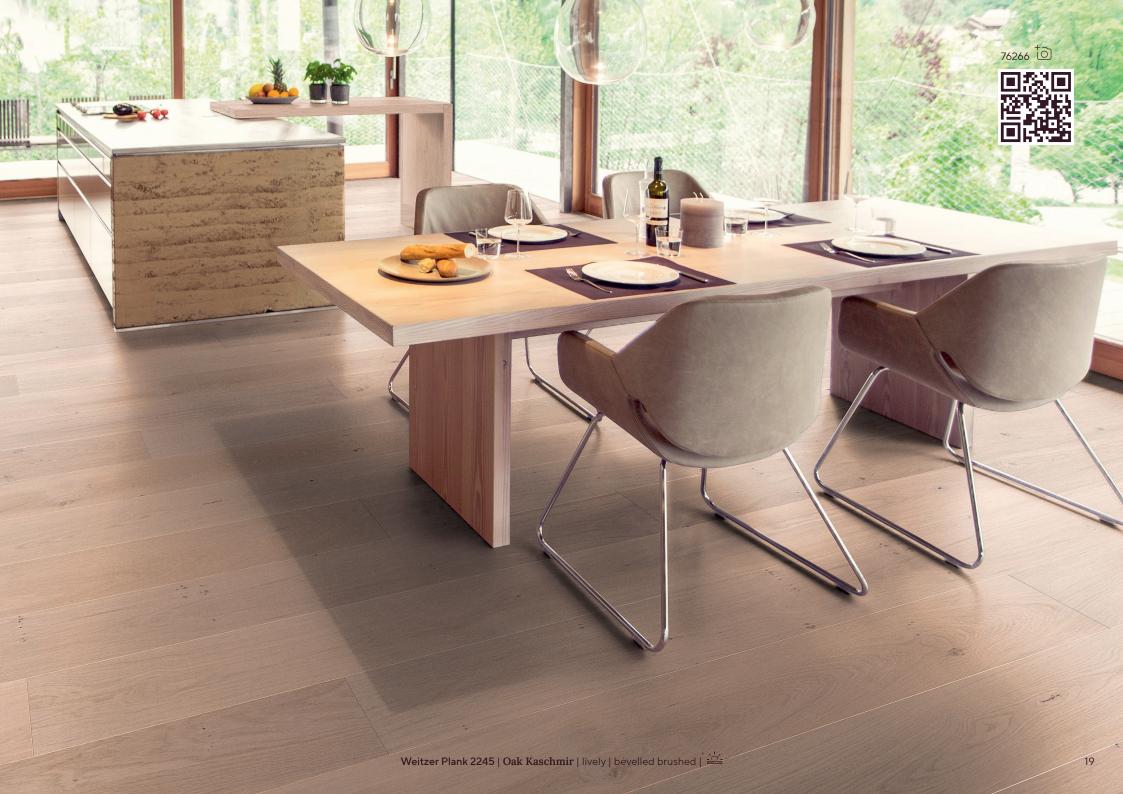

Smooth grain, without sapwood: Our timeless grading ensures an elegant, uniform appearance in your four walls.





LIVELY / LIVELY COLOURFUL

## Colourful diversity

Large knot content, balanced colour image: The lively type of parquet brings a harmonious, colourful look to the room.



#### Real authentic

Rough colour and texture differences: Oak wood species shows character and allows the tree to live on as a piece of living nature.





















76276





BEVELLED

Underlines the noble look of the plank: Bevelled edges give the room a new dimension.













## Parkett Fittery

Lay your favorite floor within seconds in your own home!

#### How is it done?

- Scan the QR code of your favorite
- 2 Upload your own picture
- 3 Get inspired!



weitzer-parkett.com/fittery













76290 💍







# Where does perfect design lead to? All the way to the top!

We believe: The aesthetics of a room should not end at the base of the stairs. That is why we manufacture the matching wooden staircase for every parquet – harmoniously matched to the parquet in terms of format, species, colour and surface. For smooth transitions between floor and staircase with absolute colour uniformity. Choose the dimensionally accurate variant of the step design that is perfect for you.



#### Your benefits at a glance:









Floor and staircase from a single source

Absolute colour uniformity

Harmonious transitions

Ideal for renovations







Wall Cover Moulding



Multi Front Edge Riser

AESTHETICS AT THE HIGHEST LEVEL

#### Head and wall protection strips

For a stylish ove