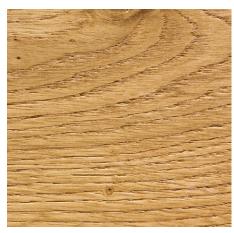

#### **Diversity from the forest**

Natural selection: Best of colourful. Assortment connoisseurs have undoubtedly already noticed: Some colours did not make it into the selection this year. It is not easy to qualify as a "top model" for Weitzer Parkett. Once again, we are living up to our role as trendsetters – and hopefully also to your taste.

#### Whether we treat our wood well? Of course!

Our floors are constant companions through life. Therefore, we use only the best sunflower oil, which penetrates deep into the wood and keeps it supple. Linseed oil and natural wax give the surface smoothness and strengthen it against external influences. Also fuming and steaming must be included in the careful "beauty treatment".

Mineral salts

**Fuming** 

Natural oils & natural waxes

Steaming

Oak Havana

Oak Amber

Oak Mandel

Oak