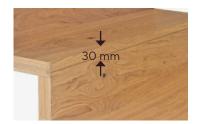

**Profile 58 Style** Cover for noble design requirements (mitered, radius 3 mm).

**Profile 30 Style Block** Cover for a completed design (mitered, radius 3 mm).