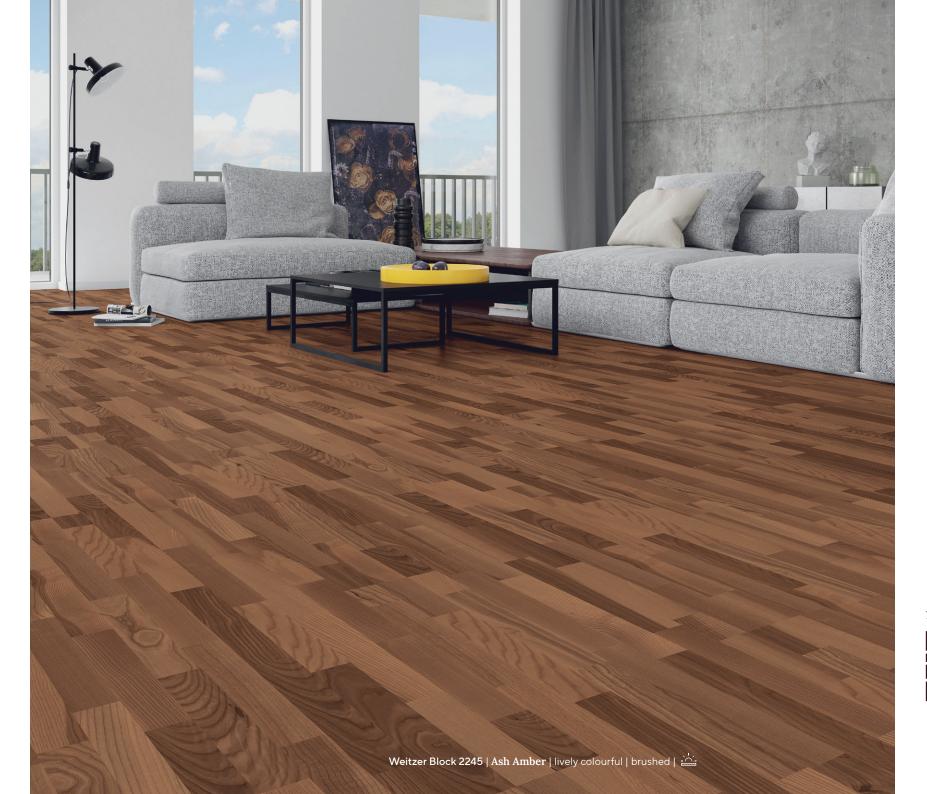

#### **Colourful variety**

Large branch content, balanced colour image: The lively type of parquet brings a harmonious, colourful look to the room.

**Bevelled**Emphasizes the plank shape, gives depth and presence.

#### **Diversity from the forest**

Natural selection: Best of colourful. Assortment connoisseurs have undoubtedly already noticed: Some colours did not make it into the selection this year. It is not easy to qualify as a "top model" for Weitzer Parkett: Only the best and most popular woods can convince us. But the premiere of an almost forgotten natural beauty from Austria's forests brings variety into your four walls: The colour amber meets the Ash for the first time. A type of wood that has earned a comeback and proves: It doesn't always have to be Oak. Once again, we are living up to our role as a trendsetter – and hopefully also to your taste.