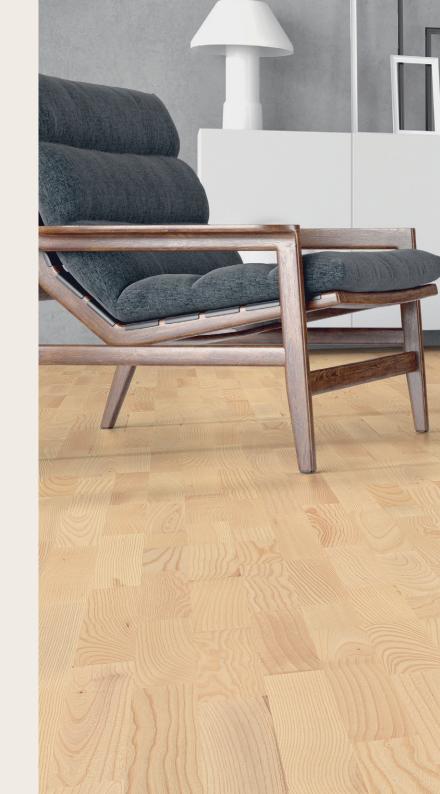

### The Ash Collection

With the Ash, Weitzer Parkett has an alternative to Oak in its range that is impressive. The wood has a similar hardness, the striking annual rings enliven the surface and give the room a bright and wide look.

# For the special style

The striking annual rings give the floor a particularly eye-catching look and also give small or dark rooms that certain something.