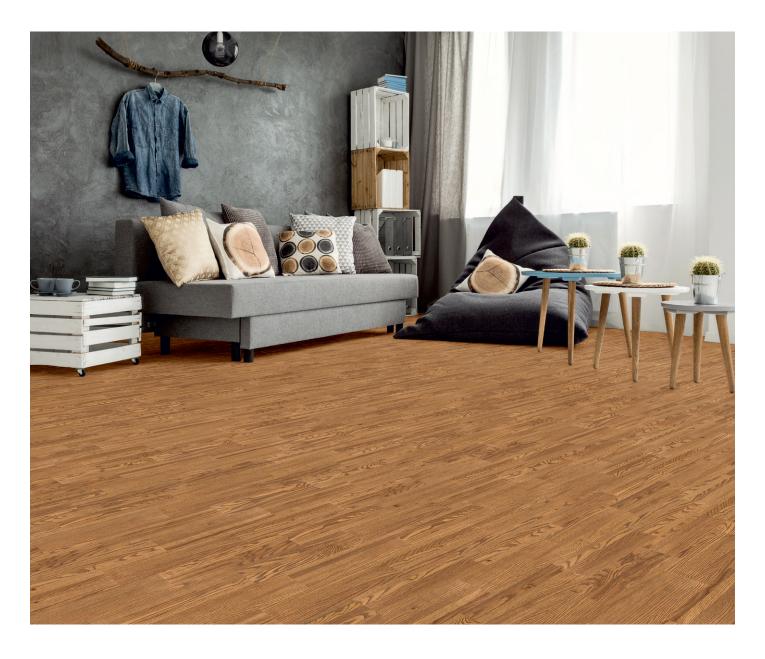

**Weitzer Collection Ash** 

### Sensational!

It is a real highlight when it comes to design. However, its strikingly structured wood with the pronounced annual rings not only ensures a sensational look: The wood is also tougher and stronger than that of many other trees. Ideal for giving even small or dark rooms an optical size.

### The Ash Collection

With the Ash, Weitzer Parkett has an alternative to Oak in its range that is impressive. The wood has a similar hardness, the striking annual rings enliven the surface and give the room a bright and wide look.

# For the special style

The striking annual rings give the floor a particularly eye-catching look and also give small or dark rooms that certain something.