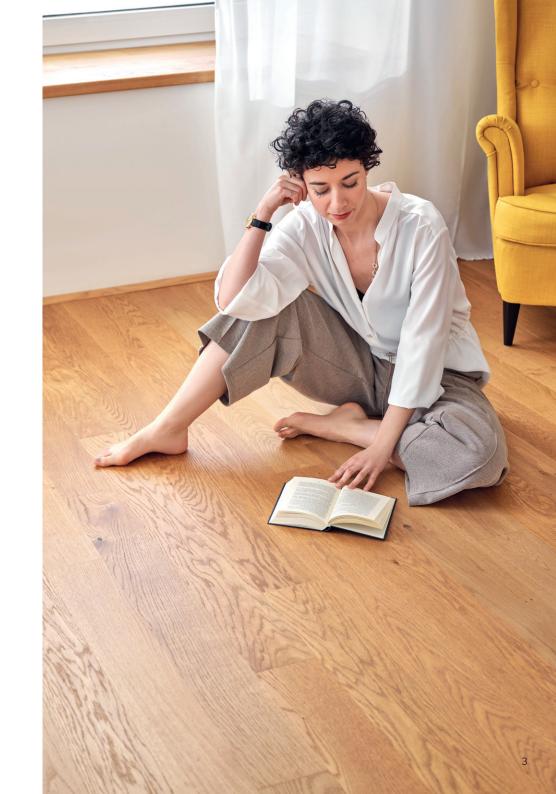

# Companion through a healthy life

A real feast for the eyes! Convince yourself of the strikingly beautiful look of the Ash Collection.

Highly recommended. Wood creates warmth and thus gives rooms coziness. Independent studies show that the surface temperature of parquet compared to laminate is up to at 0.8 °C and compared to tiles. It even feels up to 2.2 °C higher. This also saves heating costs - and that also ensures relaxation.

### The Ash Collection

With the Ash, Weitzer Parkett has an alternative to Oak in its range that is impressive. The wood has a similar hardness, the striking annual rings enliven the surface and give the room a bright and wide look.

# For the special style

The striking annual rings give the floor a particularly eye-catching look and also give small or dark rooms that certain something.