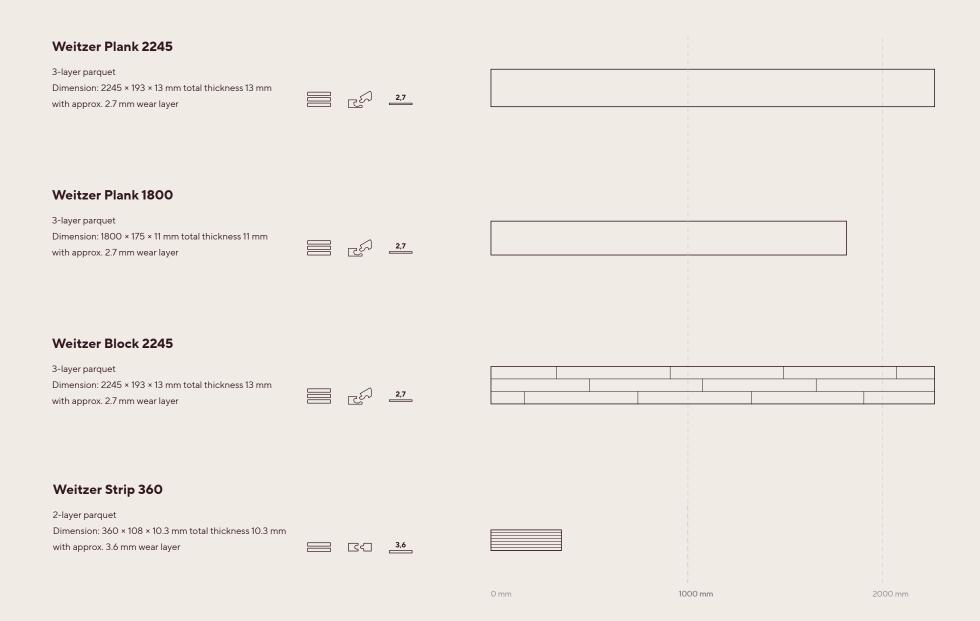

#### Weitzer Plank 2245 / Weitzer Plank 1800 / Weitzer Block 2245:

- ① Intelligent **Double-Click system**: Maximum locking force due to double locking mechanism
- ② Easy one-man assembly and disassembly with patented push-button principle for simultaneous locking of the long and short sides in one movement
- 3 Locking on the short side made purely of wood free of plasticizers due to the absence of plastic elements
- 4 Base material made of wood with standing annual rings - when glued best suitability for underfloor heating

#### Weitzer Strip 360

- ① 4-sided tongue-and-groove connection
- ② Carrier material made of wood-based material Unbeatable value for money