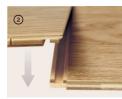

#### Weitzer Plank 2245 / Weitzer Plank 1800 / Weitzer Block 2245:

- ① Intelligent **Double-Click system**: Maximum locking force due to double locking mechanism
- ② Easy one-man assembly and disassembly with patented push-button principle for simultaneous locking of the long and short sides in one movement
- 3 Locking on the short side made purely of wood free of plasticizers due to the absence of plastic elements
- 4 Base material made of wood with standing annual rings - when glued best suitability for underfloor heating