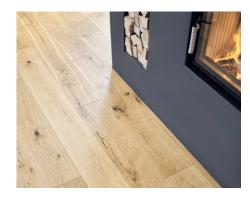

### Sensational!

It is a real highlight when it comes to design. However, its strikingly structured wood with the pronounced annual rings not only ensures a sensational look: The wood is also tougher and stronger than that of many other trees. Ideal for giving even small or dark rooms an optical size.

### The Ash Collection

With the Ash, Weitzer Parkett has an alternative to Oak in its range that is impressive. The wood has a similar hardness, the striking annual rings enliven the surface and give the room a bright and wide look.

# For the special style

The striking annual rings give the floor a particularly eye-catching look and also give small or dark rooms that certain something.