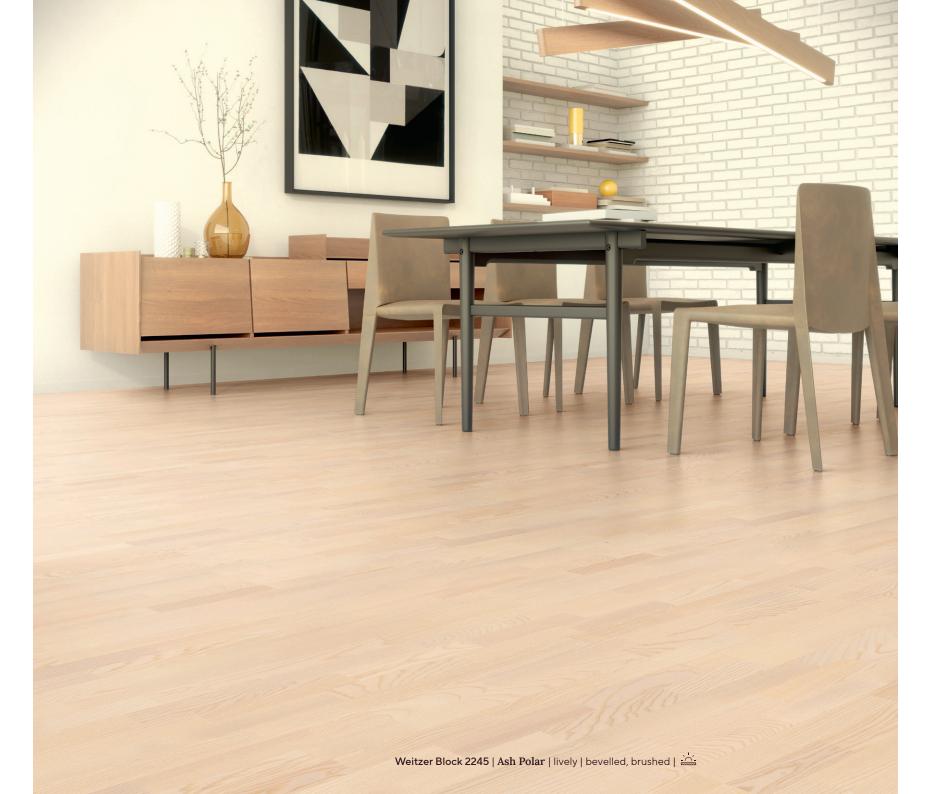

**Weitzer Collection Ash** 

### Sensational!

It is a real highlight when it comes to design. However, its strikingly structured wood with the pronounced annual rings not only ensures a sensational look: The wood is also tougher and stronger than that of many other trees. Ideal for giving even small or dark rooms an optical size.

### The Ash Collection

With the Ash, Weitzer Parkett has an alternative to Oak in its range that is impressive. The wood has a similar hardness, the striking annual rings enliven the surface and give the room a bright and wide look.