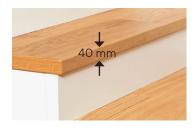

#### Step edges with profile

Whether classic step edge profile with 40 mm width or block step profile with jointless cover - we offer you the intelligent solution to every requirement.

**Profile 40 Style** Cover for classic design (mitered, radius 3 mm).