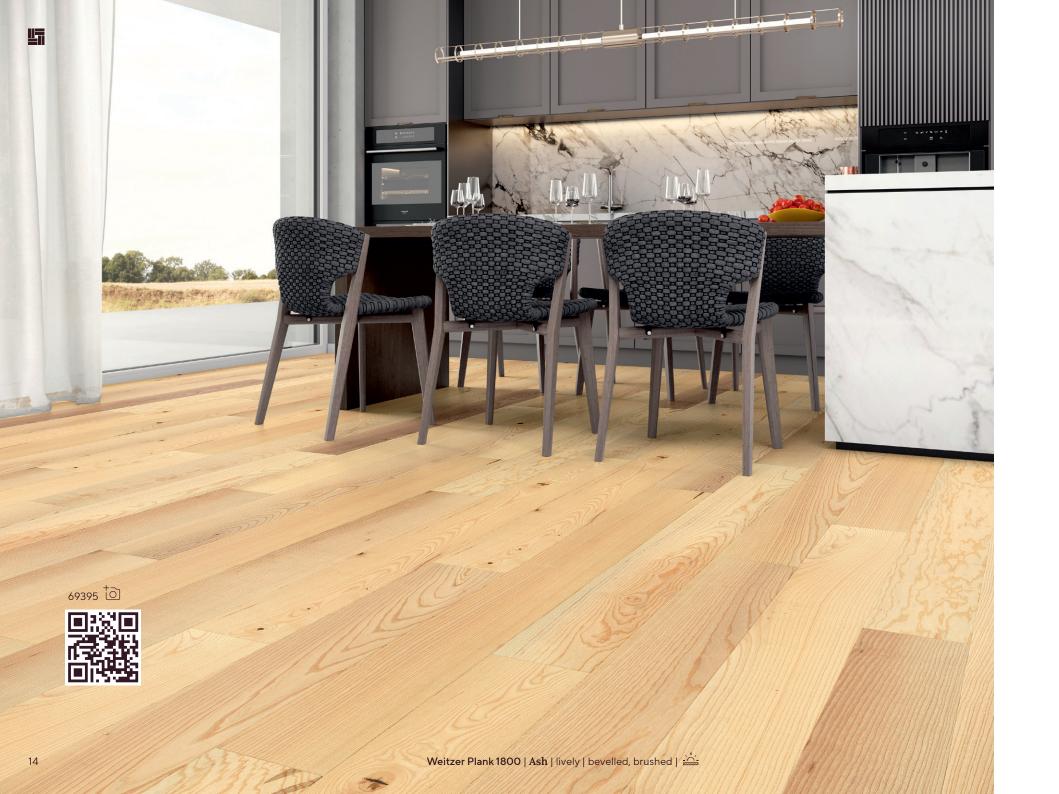

**Weitzer Collection Ash** 

### The Ash Collection

With the Ash, Weitzer Parkett has an alternative to Oak in its range that is impressive. The wood has a similar hardness, the striking annual rings enliven the surface and give the room a bright and wide look.

# For the special style

The striking annual rings give the floor a particularly eye-catching look and also give small or dark rooms that certain something.