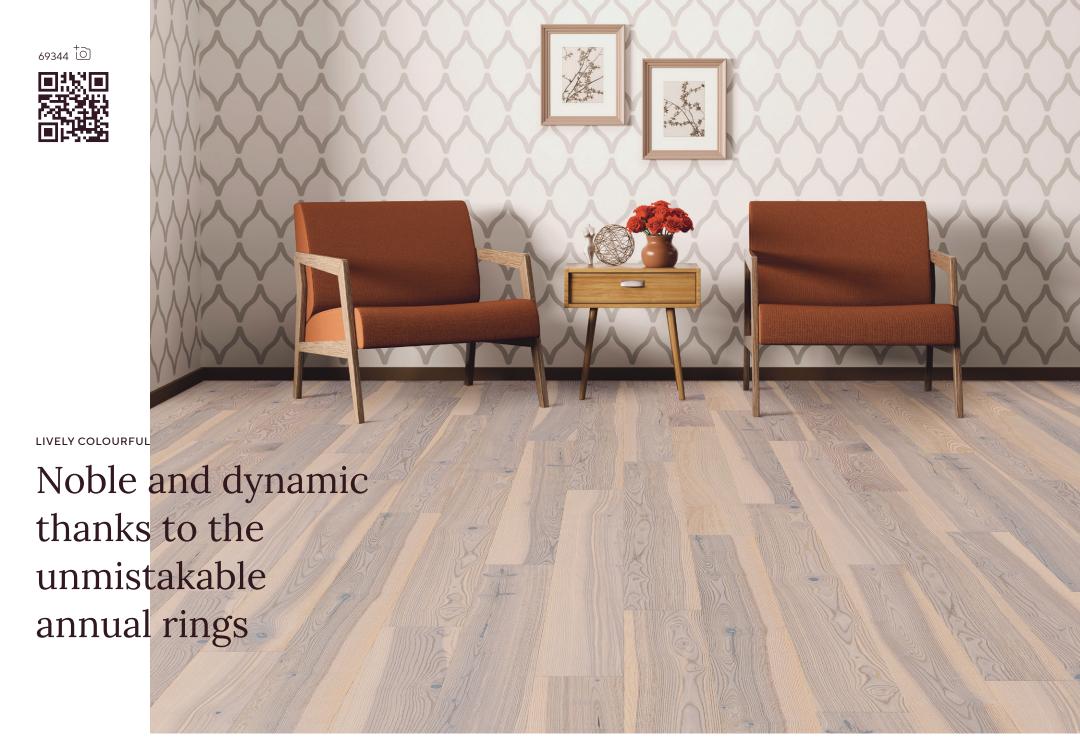

# What would you like it to be: lively or lively colourful?

Each floor tells its own story, because each part of a tree brings its own character. Enjoy the freedom of the design possibilities that arise and give your four walls a maximum of individuality and personality.

The additional treatment strengthens or tames the wood structure of your floor and gives it its unique character: Whether bevelled or brushed – the choice is yours!

LIVELY / LIVELY COLOURFUL

#### **Colourful variety**

Large branch content, balanced colour image: The lively type of parquet brings a harmonious, colourful look to the room.

**Bevelled**Emphasizes the plank shape, gives depth and presence.