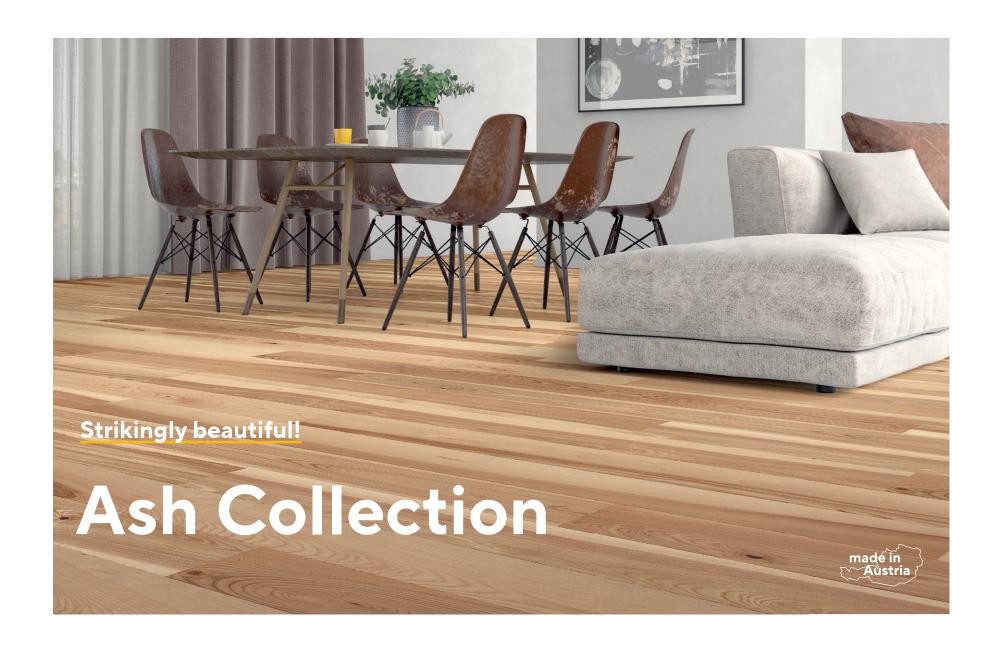

**Weitzer Collection Ash** 

### Sensational!

It is a real highlight when it comes to design. However, its strikingly structured wood with the pronounced annual rings not only ensures a sensational look: The wood is also tougher and stronger than that of many other trees. Ideal for giving even small or dark rooms an optical size.

# Companion through a healthy life

A real feast for the eyes! Convince yourself of the strikingly beautiful look of the Ash Collection.

Highly recommended. Wood creates warmth and thus gives rooms coziness. Independent studies show that the surface temperature of parquet compared to laminate is up to at 0.8 °C and compared to tiles. It even feels up to 2.2 °C higher. This also saves heating costs - and that also ensures relaxation.

### The Ash Collection

With the Ash, Weitzer Parkett has an alternative to Oak in its range that is impressive. The wood has a similar hardness, the striking annual rings enliven the surface and give the room a bright and wide look.