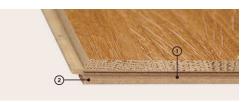

#### Weitzer Strip 360

- ① 4-sided tongue-and-groove connection
- ② Carrier material made of wood-based material Unbeatable value for money