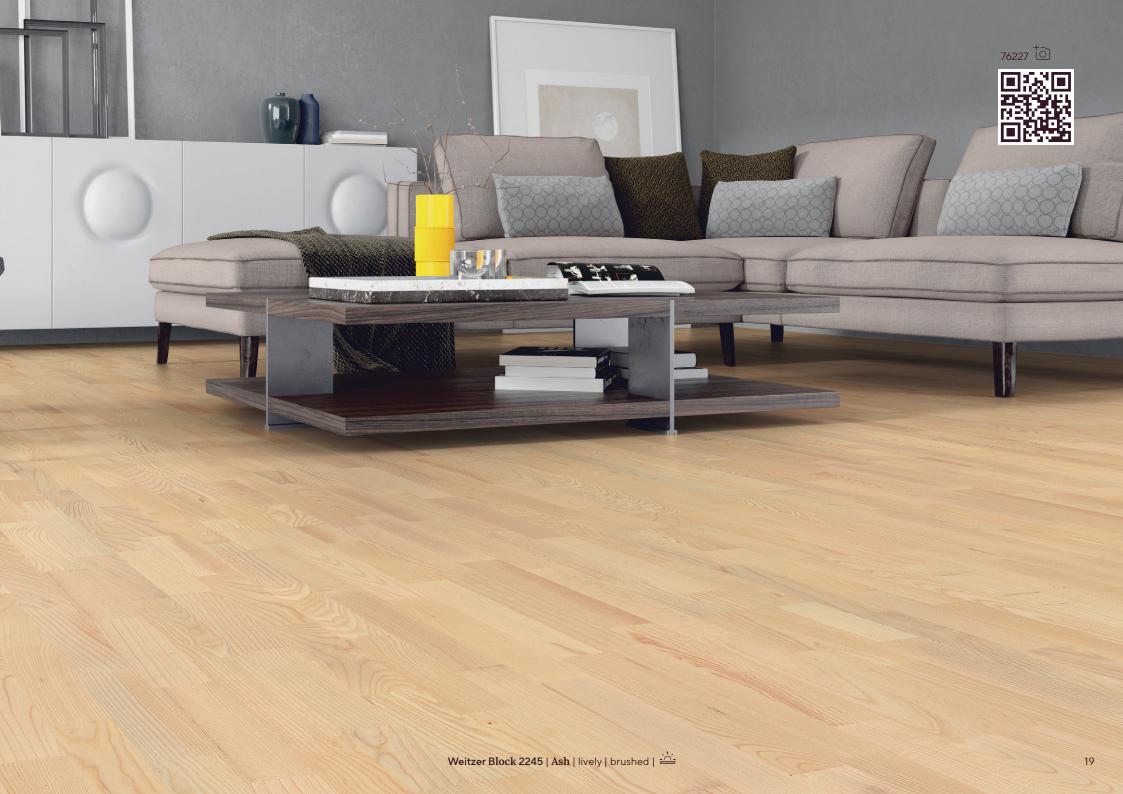

**Weitzer Collection Ash** 

### Sensational!

It is a real highlight when it comes to design. However, its strikingly structured wood with the pronounced annual rings not only ensures a sensational look: The wood is also tougher and stronger than that of many other trees. Ideal for giving even small or dark rooms an optical size.

### The Ash Collection

With the Ash, Weitzer Parkett has an alternative to Oak in its range that is impressive. The wood has a similar hardness, the striking annual rings enliven the surface and give the room a bright and wide look.