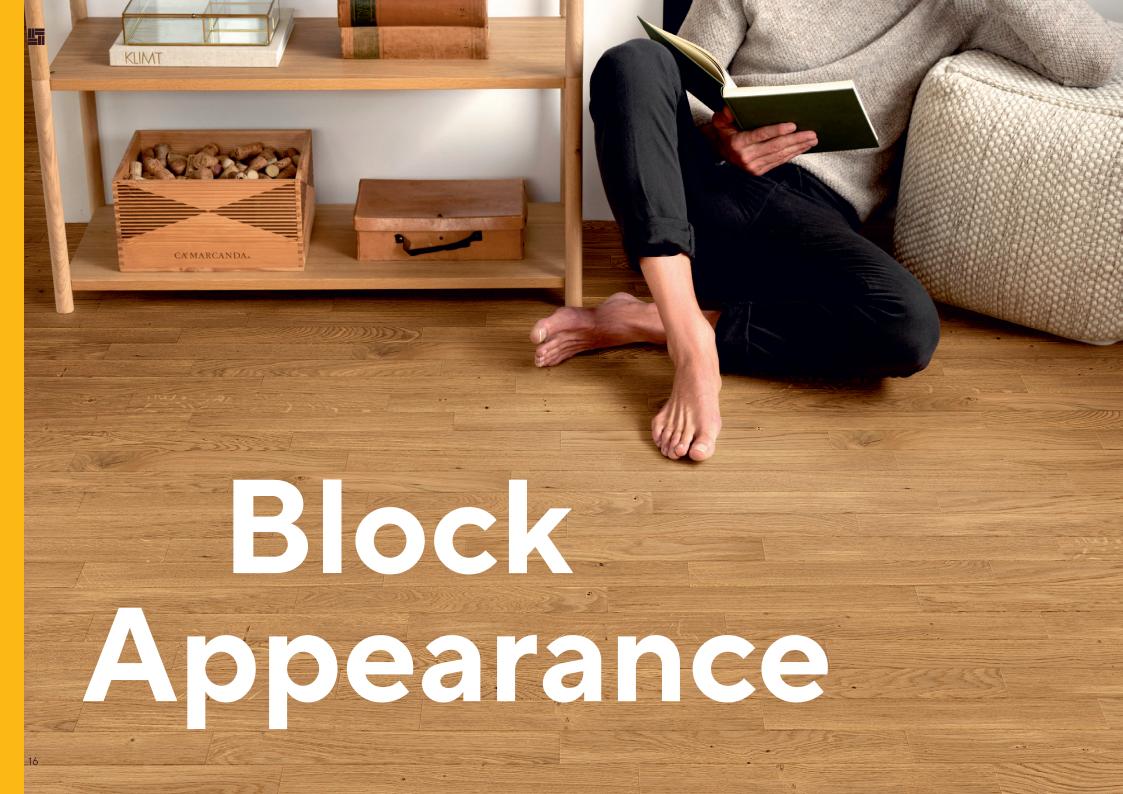

# What would you like it to be: lively or lively colourful?

Each floor tells its own story, because each part of a tree brings its own character. Enjoy the freedom of the design possibilities that arise and give your four walls a maximum of individuality and personality.

The additional treatment strengthens or tames the wood structure of your floor and gives it its unique character: Whether bevelled or brushed – the choice is yours!

LIVELY / LIVELY COLOURFUL