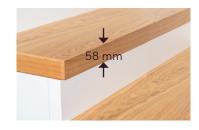

**Profile 58 Style** Cover for noble design requirements (mitered, radius 3 mm).

**Profile 30 Style Block** Cover for a completed design (mitered, radius 3 mm).