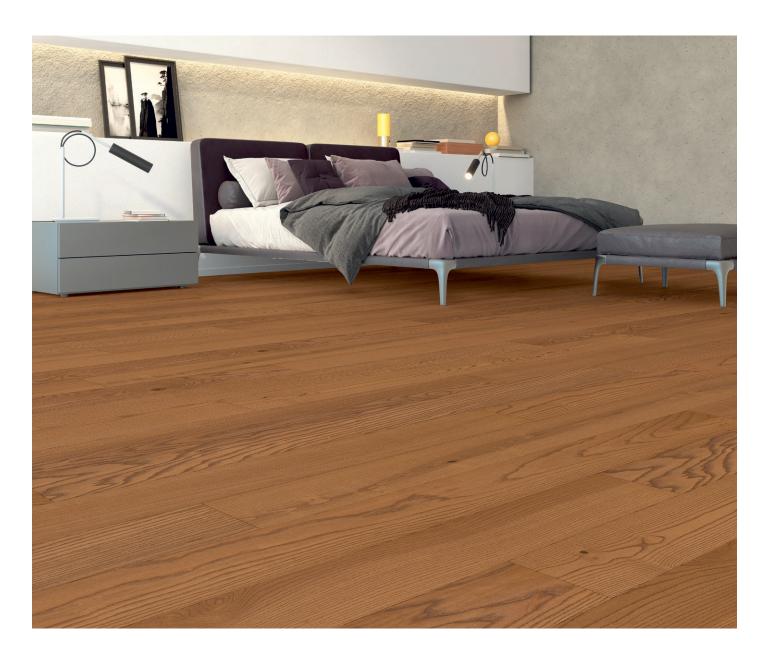

**Weitzer Collection Ash** 

### The Ash Collection

With the Ash, Weitzer Parkett has an alternative to Oak in its range that is impressive. The wood has a similar hardness, the striking annual rings enliven the surface and give the room a bright and wide look.

#### **Diversity from the forest**

Natural selection: Best of colourful. Assortment connoisseurs have undoubtedly already noticed: Some colours did not make it into the selection this year. It is not easy to qualify as a "top model" for Weitzer Parkett: Only the best and most popular woods can convince us. But the premiere of an almost forgotten natural beauty from Austria's forests brings variety into your four walls: The colour amber meets the Ash for the first time. A type of wood that has earned a comeback and proves: It doesn't always have to be Oak. Once again, we are living up to our role as a trendsetter – and hopefully also to your taste.