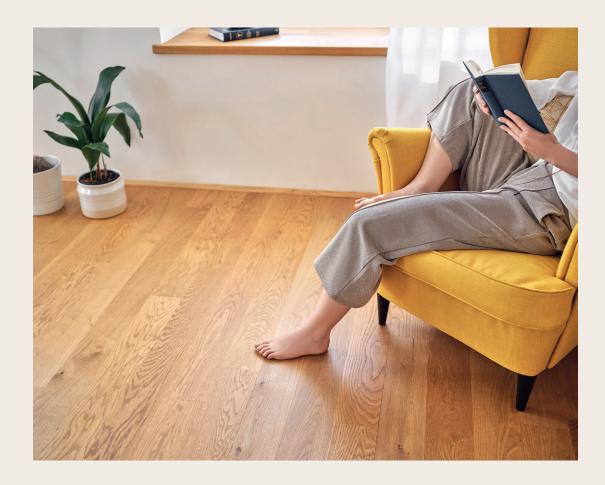

# Companion through a healthy life

A real feast for the eyes! Convince yourself of the strikingly beautiful look of the Ash Collection.

Highly recommended. Wood creates warmth and thus gives rooms coziness. Independent studies show that the surface temperature of parquet compared to laminate is up to at 0.8 °C and compared to tiles. It even feels up to 2.2 °C higher. This also saves heating costs - and that also ensures relaxation.

### The Ash Collection

With the Ash, Weitzer Parkett has an alternative to Oak in its range that is impressive. The wood has a similar hardness, the striking annual rings enliven the surface and give the room a bright and wide look.

# For the special style

The striking annual rings give the floor a particularly eye-catching look and also give small or dark rooms that certain something.