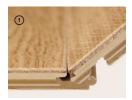

#### Weitzer Plank 2245 / Weitzer Plank 1800 / Weitzer Block 2245:

- ① Intelligent **Double-Click system**: Maximum locking force due to double locking mechanism
- ② Easy one-man assembly and disassembly with patented push-button principle for simultaneous locking of the long and short sides in one movement
- 3 Locking on the short side made purely of wood free of plasticizers due to the absence of plastic elements
- 4 Base material made of wood with standing annual rings - when glued best suitability for underfloor heating