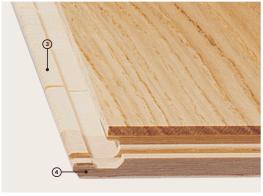

# A secure connection

#### Weitzer Plank 2245 / Weitzer Plank 1800 / Weitzer Block 2245:

- ① Intelligent **Double-Click system**: Maximum locking force due to double locking mechanism
- ② Easy one-man assembly and disassembly with patented push-button principle for simultaneous locking of the long and short sides in one movement
- 3 Locking on the short side made purely of wood free of plasticizers due to the absence of plastic elements
- 4 Base material made of wood with standing annual rings - when glued best suitability for underfloor heating