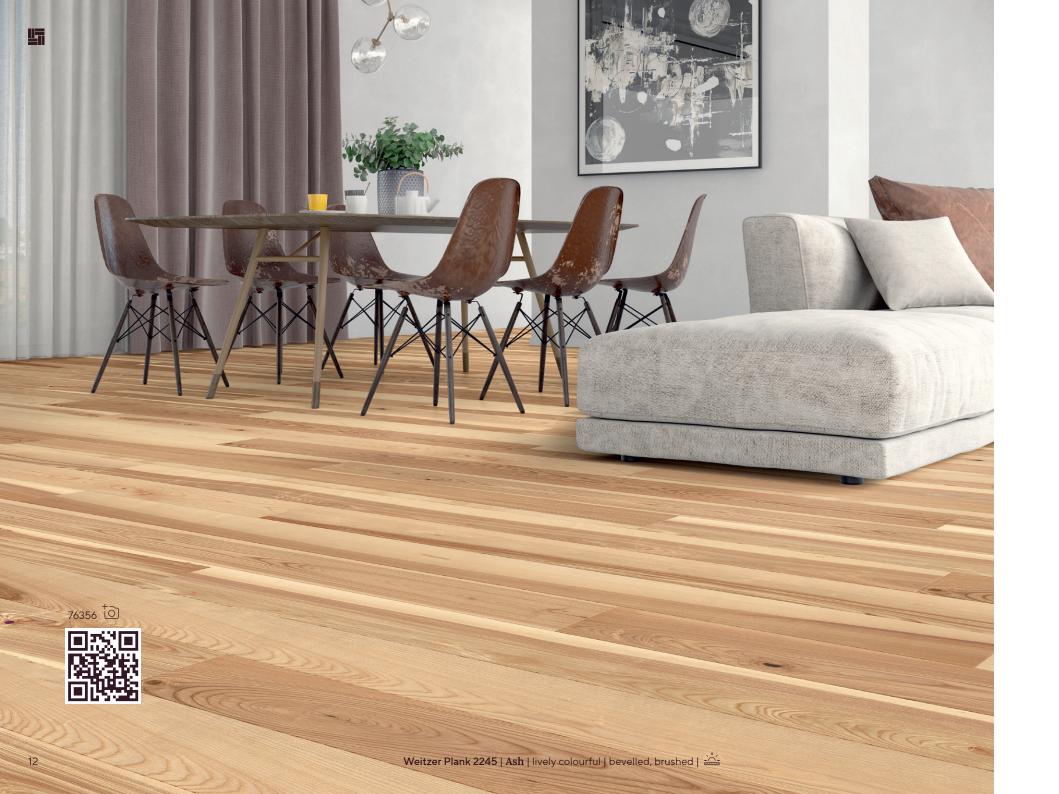

**Weitzer Collection Ash** 

### Sensational!

It is a real highlight when it comes to design. However, its strikingly structured wood with the pronounced annual rings not only ensures a sensational look: The wood is also tougher and stronger than that of many other trees. Ideal for giving even small or dark rooms an optical size.

### The Ash Collection

With the Ash, Weitzer Parkett has an alternative to Oak in its range that is impressive. The wood has a similar hardness, the striking annual rings enliven the surface and give the room a bright and wide look.

# For the special style

The striking annual rings give the floor a particularly eye-catching look and also give small or dark rooms that certain something.