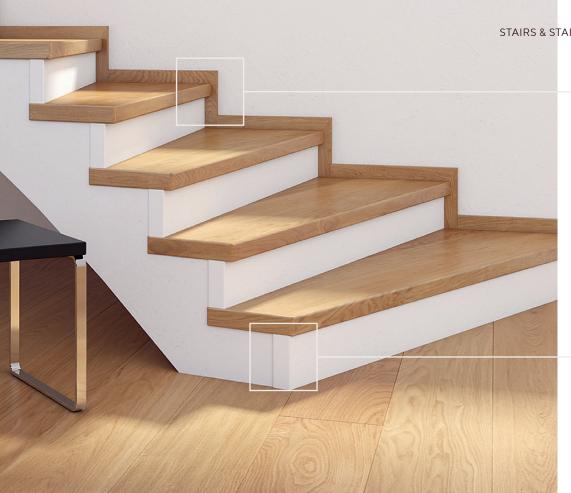

# Where does perfect design lead to? All the way to the top!

We believe: The aesthetics of a room should not end at the base of the stairs. That is why we manufacture the matching wooden staircase for every parquet – harmoniously matched to the parquet in terms of format, species, colour and surface. For smooth transitions between floor and staircase with absolute colour uniformity. Choose the dimensionally accurate variant of the step design that is perfect for you.

#### Your benefits at a glance:

Floor and staircase from a single source

Absolute colour uniformity

Harmonious transitions

Ideal for renovations

Wall Cover Moulding

Multi Front Edge Riser

AESTHETICS AT THE HIGHEST LEVEL

#### Head and wall protection strips

For a stylish overall composition, Weitzer Parkett also optimally adapts the front and wall cover mouldings to your staircase.

From simple to elegant, we will add that special finishing touch to your parquet floor. In this way, the individual elements merge to form a uniform, beautiful picture.

#### Step edges with profile

Whether classic step edge profile with 40 mm width or block step profile with jointless cover - we offer you the intelligent solution to every requirement.

**Profile 40 Style** Cover for classic design (mitered, radius 3 mm).

**Profile 58 Style** Cover for noble design requirements (mitered, radius 3 mm).

**Profile 30 Style Block** Cover for a completed design (mitered, radius 3 mm).