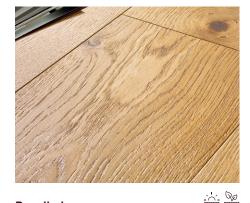

### The Ash Collection

With the Ash, Weitzer Parkett has an alternative to Oak in its range that is impressive. The wood has a similar hardness, the striking annual rings enliven the surface and give the room a bright and wide look.

#### **Colourful variety**

Large branch content, balanced colour image: The lively type of parquet brings a harmonious, colourful look to the room.

**Bevelled**Emphasizes the plank shape, gives depth and presence.

#### **Diversity from the forest**

Natural selection: Best of colourful. Assortment connoisseurs have undoubtedly already noticed: Some colours did not make it into the selection this year. It is not easy to qualify as a "top model" for Weitzer Parkett: Only the best and most popular woods can convince us. But the premiere of an almost forgotten natural beauty from Austria's forests brings variety into your four walls: The colour amber meets the Ash for the first time. A type of wood that has earned a comeback and proves: It doesn't always have to be Oak. Once again, we are living up to our role as a trendsetter – and hopefully also to your taste.