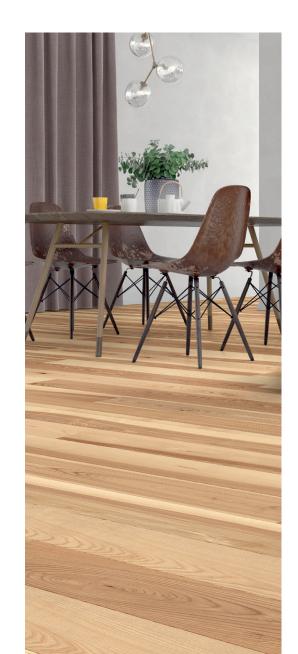

**Weitzer Collection Ash** 

### Sensational!

It is a real highlight when it comes to design. However, its strikingly structured wood with the pronounced annual rings not only ensures a sensational look: The wood is also tougher and stronger than that of many other trees. Ideal for giving even small or dark rooms an optical size.

### The Ash Collection

With the Ash, Weitzer Parkett has an alternative to Oak in its range that is impressive. The wood has a similar hardness, the striking annual rings enliven the surface and give the room a bright and wide look.