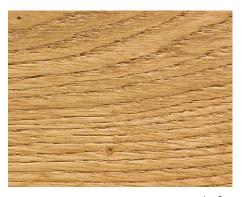

### The Ash Collection

With the Ash, Weitzer Parkett has an alternative to Oak in its range that is impressive. The wood has a similar hardness, the striking annual rings enliven the surface and give the room a bright and wide look.

#### **Colourful variety**

Large branch content, balanced colour image: The lively type of parquet brings a harmonious, colourful look to the room.

**Bevelled**Emphasizes the plank shape, gives depth and presence.

#### **Diversity from the forest**

Natural selection: Best of colourful. Assortment connoisseurs have undoubtedly already noticed: Some colours did not make it into the selection this year. It is not easy to qualify as a "top model" for Weitzer Parkett: Only the best and most popular woods can convince us. But the premiere of an almost forgotten natural beauty from Austria's forests brings variety into your four walls: The colour amber meets the Ash for the first time. A type of wood that has earned a comeback and proves: It doesn't always have to be Oak. Once again, we are living up to our role as a trendsetter – and hopefully also to your taste.