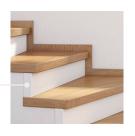

# Where does perfect design lead to? All the way to the top!

We believe: The aesthetics of a room should not end at the base of the stairs. That is why we manufacture the matching wooden staircase for every parquet – harmoniously matched to the parquet in terms of format, species, colour and surface. For smooth transitions between floor and staircase with absolute colour uniformity. Choose the dimensionally accurate variant of the step design that is perfect for you.

#### Your benefits at a glance:

Floor and staircase from a single source

Absolute colour uniformity

Harmonious transitions

Ideal for renovations

Wall Cover Moulding

Multi Front Edge Riser

AESTHETICS AT THE HIGHEST LEVEL

#### Step edges with profile

Whether classic step edge profile with 40 mm width or block step profile with jointless cover - we offer you the intelligent solution to every requirement.

**Profile 40 Style** Cover for classic design (mitered, radius 3 mm).