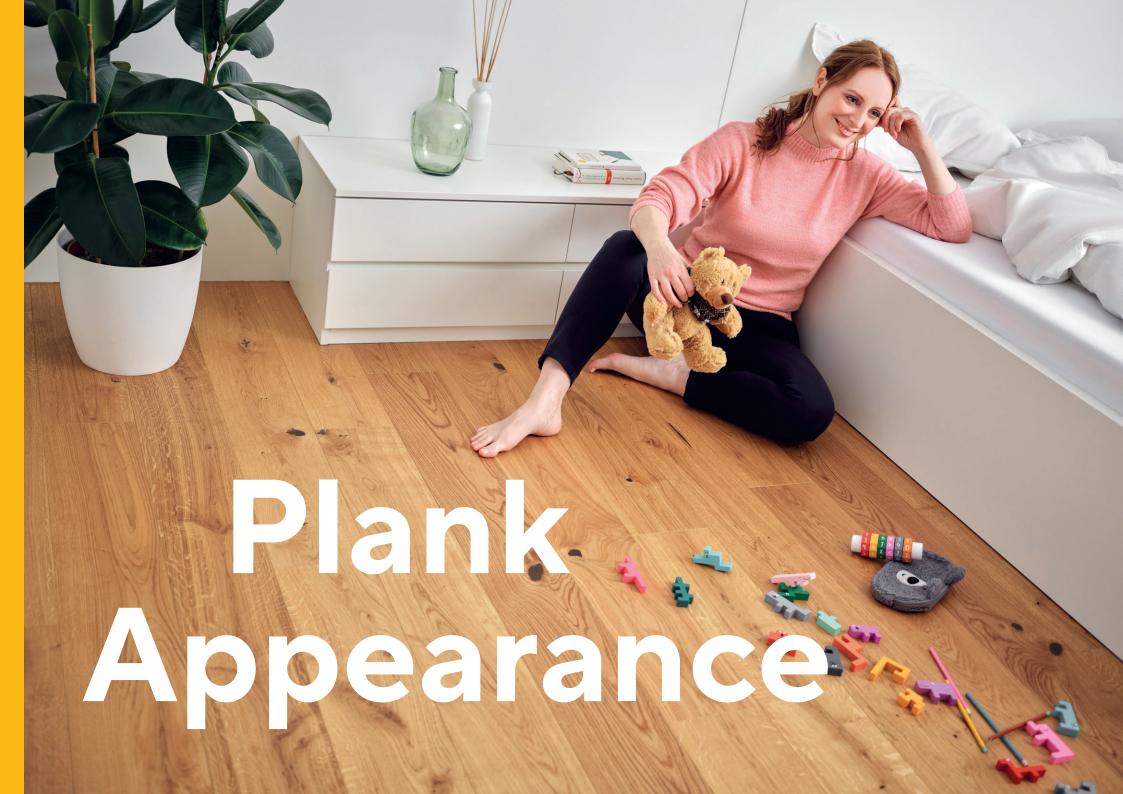

# Companion through a healthy life

A real feast for the eyes! Convince yourself of the strikingly beautiful look of the Ash Collection.

Highly recommended. Wood creates warmth and thus gives rooms coziness. Independent studies show that the surface temperature of parquet compared to laminate is up to at 0.8 °C and compared to tiles. It even feels up to 2.2 °C higher. This also saves heating costs - and that also ensures relaxation.

### The Ash Collection

With the Ash, Weitzer Parkett has an alternative to Oak in its range that is impressive. The wood has a similar hardness, the striking annual rings enliven the surface and give the room a bright and wide look.

# For the special style

The striking annual rings give the floor a particularly eye-catching look and also give small or dark rooms that certain something.