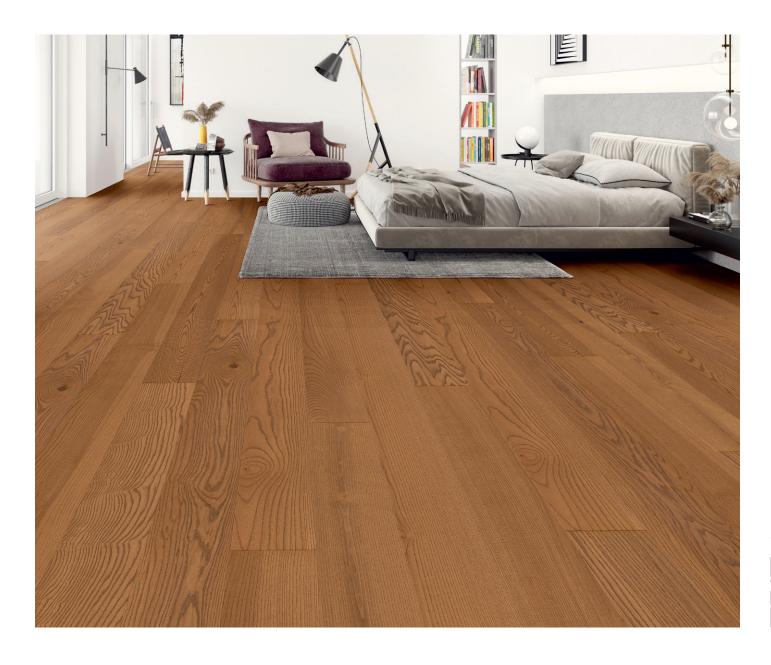

# What would you like it to be: lively or lively colourful?

Each floor tells its own story, because each part of a tree brings its own character. Enjoy the freedom of the design possibilities that arise and give your four walls a maximum of individuality and personality.

#### **Colourful variety**

Large branch content, balanced colour image: The lively type of parquet brings a harmonious, colourful look to the room.

**Bevelled**Emphasizes the plank shape, gives depth and presence.

#### **Diversity from the forest**

Natural selection: Best of colourful. Assortment connoisseurs have undoubtedly already noticed: Some colours did not make it into the selection this year. It is not easy to qualify as a "top model" for Weitzer Parkett: Only the best and most popular woods can convince us. But the premiere of an almost forgotten natural beauty from Austria's forests brings variety into your four walls: The colour amber meets the Ash for the first time. A type of wood that has earned a comeback and proves: It doesn't always have to be Oak. Once again, we are living up to our role as a trendsetter – and hopefully also to your taste.