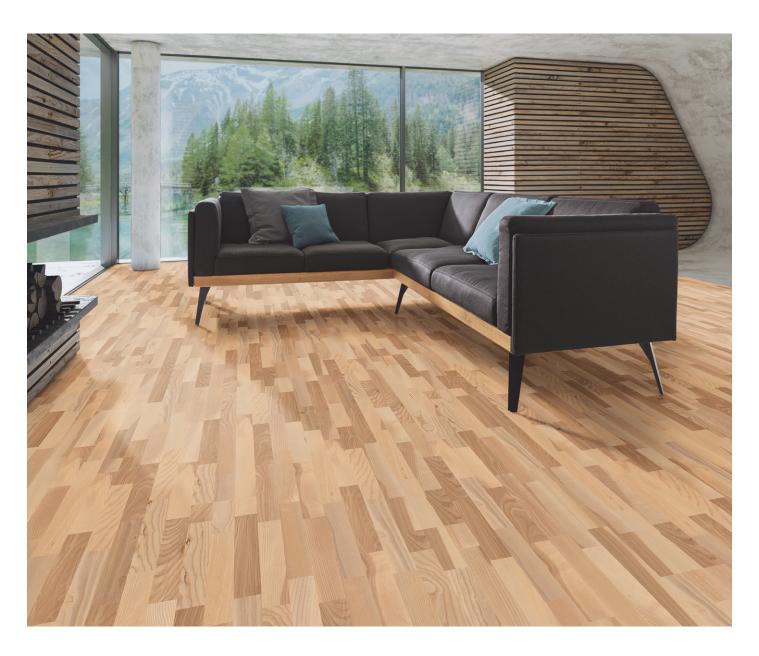

**Weitzer Collection Ash** 

### Sensational!

It is a real highlight when it comes to design. However, its strikingly structured wood with the pronounced annual rings not only ensures a sensational look: The wood is also tougher and stronger than that of many other trees. Ideal for giving even small or dark rooms an optical size.

### The Ash Collection

With the Ash, Weitzer Parkett has an alternative to Oak in its range that is impressive. The wood has a similar hardness, the striking annual rings enliven the surface and give the room a bright and wide look.