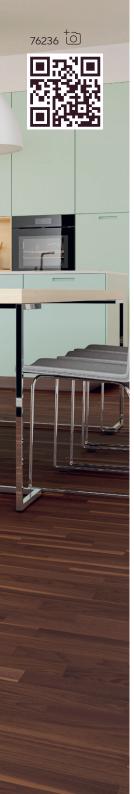

**Weitzer Character Block** 

# The feel-good collection!

The real wood floor with a 3-strip appearance always makes you feel good. In both large and small spaces.

#### What is Character Block?

Diverse in detail, pleasantly harmonious in the overall area. The real wood floor with a 3-strip appearance can do both. The parquet visually corresponds to three rows of smaller blocks, which give the floor a lively and dynamic character - well packaged in a plank shape. The perfect floor for an elegant appearance in large and small rooms. The 3-strip variant also allows the floor to be laid more quickly than laying the blocks individually. Placed diagonally, the character block makes for a particularly unusual design.