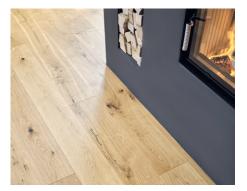

#### What is Character Block?

Diverse in detail, pleasantly harmonious in the overall area. The real wood floor with a 3-strip appearance can do both. The parquet visually corresponds to three rows of smaller blocks, which give the floor a lively and dynamic character - well packaged in a plank shape. The perfect floor for an elegant appearance in large and small rooms. The 3-strip variant also allows the floor to be laid more quickly than laying the blocks individually. Placed diagonally, the character block makes for a particularly unusual design.

# Companion through a healthy life

**Harmony or variety:** The Weitzer character block offers you both. Experience the unique look that transforms the room into a feelgood place.

Highly recommended. Wood creates warmth and thus gives rooms coziness. Independent studies show that the surface temperature of parquet compared to laminate is up to at 0.8 °C and compared to tiles. It even feels up to 2.2 °C higher. This also saves heating costs - and that also ensures relaxation.