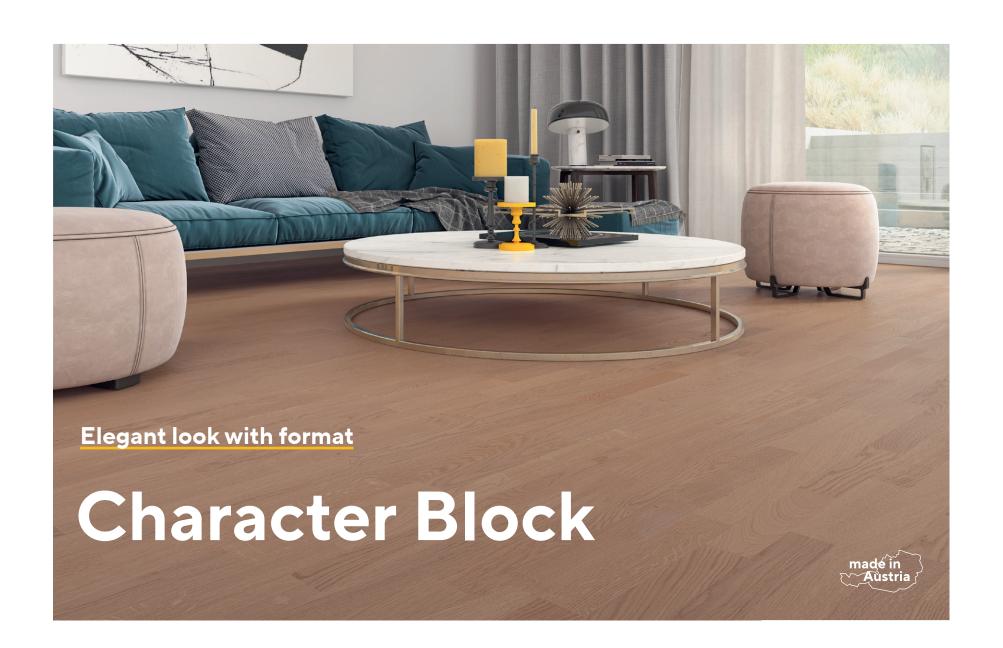

**Weitzer Character Block** 

# The feel-good collection!

The real wood floor with a 3-strip appearance always makes you feel good. In both large and small spaces.

#### What is Character Block?

Diverse in detail, pleasantly harmonious in the overall area. The real wood floor with a 3-strip appearance can do both. The parquet visually corresponds to three rows of smaller blocks, which give the floor a lively and dynamic character - well packaged in a plank shape. The perfect floor for an elegant appearance in large and small rooms. The 3-strip variant also allows the floor to be laid more quickly than laying the blocks individually. Placed diagonally, the character block makes for a particularly unusual design.