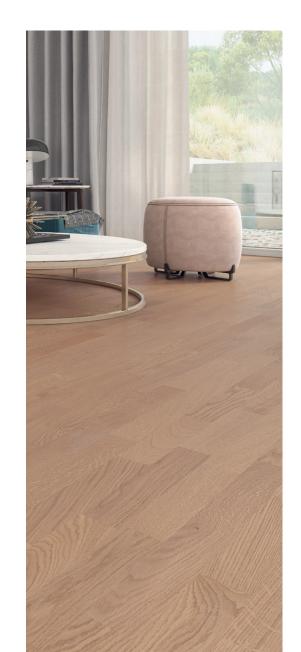

# The feel-good collection!

The real wood floor with a 3-strip appearance always makes you feel good. In both large and small spaces.

#### What is Character Block?

Diverse in detail, pleasantly harmonious in the overall area. The real wood floor with a 3-strip appearance can do both. The parquet visually corresponds to three rows of smaller blocks, which give the floor a lively and dynamic character - well packaged in a plank shape. The perfect floor for an elegant appearance in large and small rooms. The 3-strip variant also allows the floor to be laid more quickly than laying the blocks individually. Placed diagonally, the character block makes for a particularly unusual design.

# Companion through a healthy life

**Harmony or variety:** The Weitzer character block offers you both. Experience the unique look that transforms the room into a feelgood place.

Highly recommended. Wood creates warmth and thus gives rooms coziness. Independent studies show that the surface temperature of parquet compared to laminate is up to at 0.8 °C and compared to tiles. It even feels up to 2.2 °C higher. This also saves heating costs - and that also ensures relaxation.