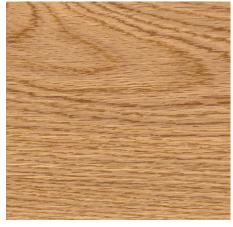

**Weitzer Character Block** 

#### What is Character Block?

Diverse in detail, pleasantly harmonious in the overall area. The real wood floor with a 3-strip appearance can do both. The parquet visually corresponds to three rows of smaller blocks, which give the floor a lively and dynamic character - well packaged in a plank shape. The perfect floor for an elegant appearance in large and small rooms. The 3-strip variant also allows the floor to be laid more quickly than laying the blocks individually. Placed diagonally, the character block makes for a particularly unusual design.

#### Weitzer Character Block is:

- Thanks to the look of the blocks, varied in detail & harmonious in the overall area
- Quick to install due to its single strip design

ANYTHING BUT SUPERFICIAL