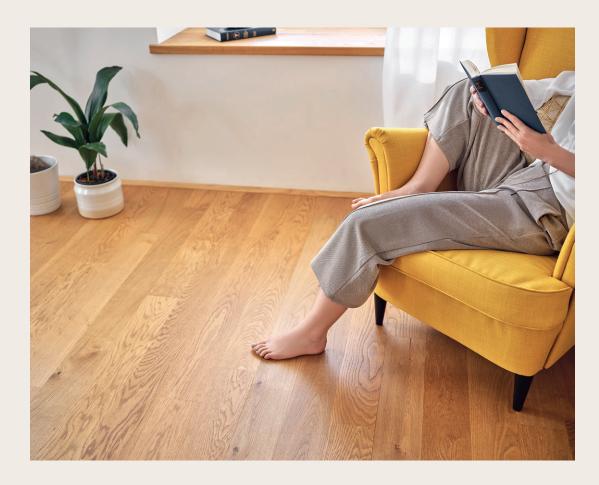

# The feel-good collection!

The real wood floor with a 3-strip appearance always makes you feel good. In both large and small spaces.

#### What is Character Block?

Diverse in detail, pleasantly harmonious in the overall area. The real wood floor with a 3-strip appearance can do both. The parquet visually corresponds to three rows of smaller blocks, which give the floor a lively and dynamic character - well packaged in a plank shape. The perfect floor for an elegant appearance in large and small rooms. The 3-strip variant also allows the floor to be laid more quickly than laying the blocks individually. Placed diagonally, the character block makes for a particularly unusual design.

# Companion through a healthy life

**Harmony or variety:** The Weitzer character block offers you both. Experience the unique look that transforms the room into a feelgood place.

Highly recommended. Wood creates warmth and thus gives rooms coziness. Independent studies show that the surface temperature of parquet compared to laminate is up to at 0.8 °C and compared to tiles. It even feels up to 2.2 °C higher. This also saves heating costs - and that also ensures relaxation.