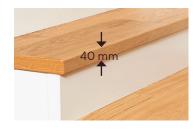

#### Step edges with profile

Whether classic step edge profile with 40 mm width or block step profile with jointless cover - we offer you the intelligent solution to every requirement.

**Profile 40 Style** Cover for classic design (mitered, radius 3 mm).