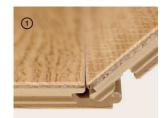

### Love at first Click

For "flying" parquet changes. Easy laying with the intelligent Double-Click system.

Parquet. Perfect. This includes more than just a beautiful wooden floor. Laying is at least as important. We haven't made it easy for ourselves to make it easier for you. But the pioneering work has paid off: Thanks to the patented Double-Click connection, your Weitzer floorboard can be installed in no time at all: Simple, fast and floating — the ideal laying technology for a "quick" change of parquet, such as when moving.

#### Smart product design:

- ① Intelligent **Double-Click system**: Maximum locking force thanks to double locking mechanism
- ② Simple one-man assembly and disassembly with patented push-button principle for simultaneous locking of the long and short sides in one movement
- 3 Header joints made purely of wood free from plasticizers due to the absence of plastic elements
- Wooden support material with vertically arranged growth rings — when glued, ideal suitable for underfloor heating