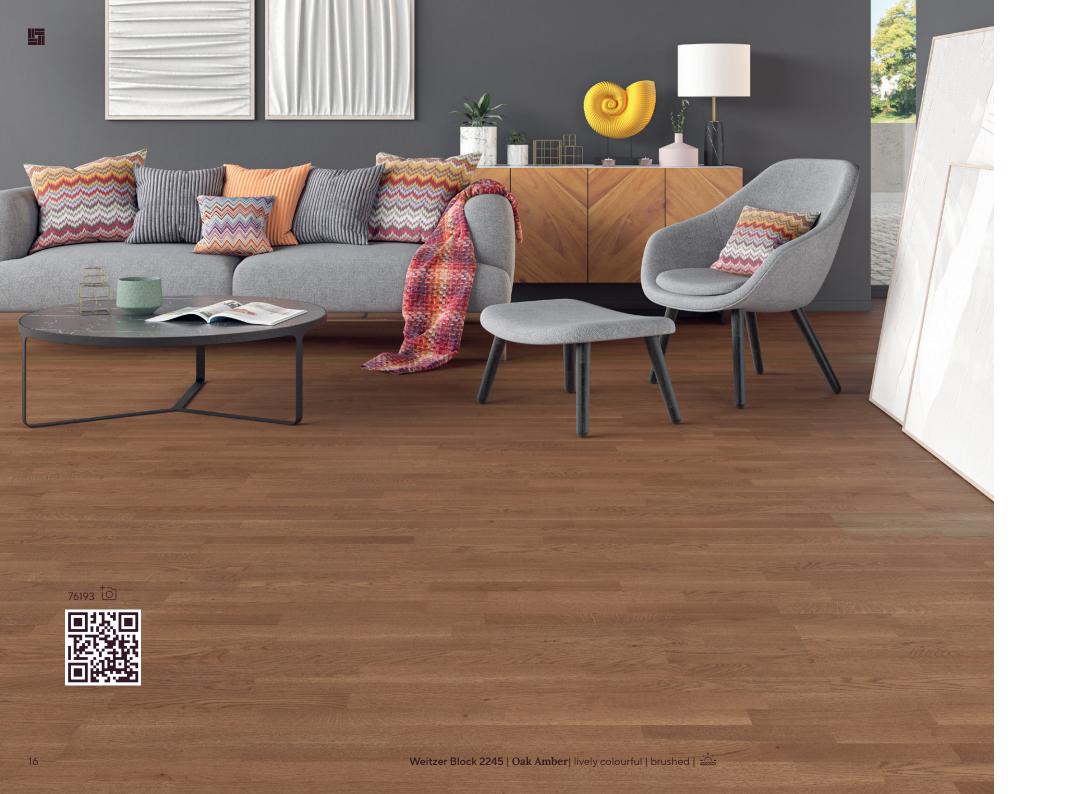

#### Weitzer Block 2245

3-layer parquet
Dimension: 2245 × 193 × 13 mm
Total thickness 13 mm with approx. 2.7 mm wear layer

0 mm
1000 mm
2000 mm

Mineral salts

Fuming

Natural oils & natural waxes

Steaming

Fumed Oak

Oak Havana

Walnut

Oak Amber

#### **Colourful variety**

Large knot content, balanced colour image: The lively type of parquet brings a harmonious, colourful look to the room.

76204

76198 💍