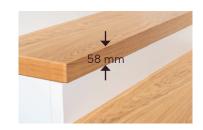

**Profile 58 Style** Cover for noble design requirements (mitered, radius 3 mm).

**Profile 30 Style Block** Cover for a completed design (mitered, radius 3 mm).