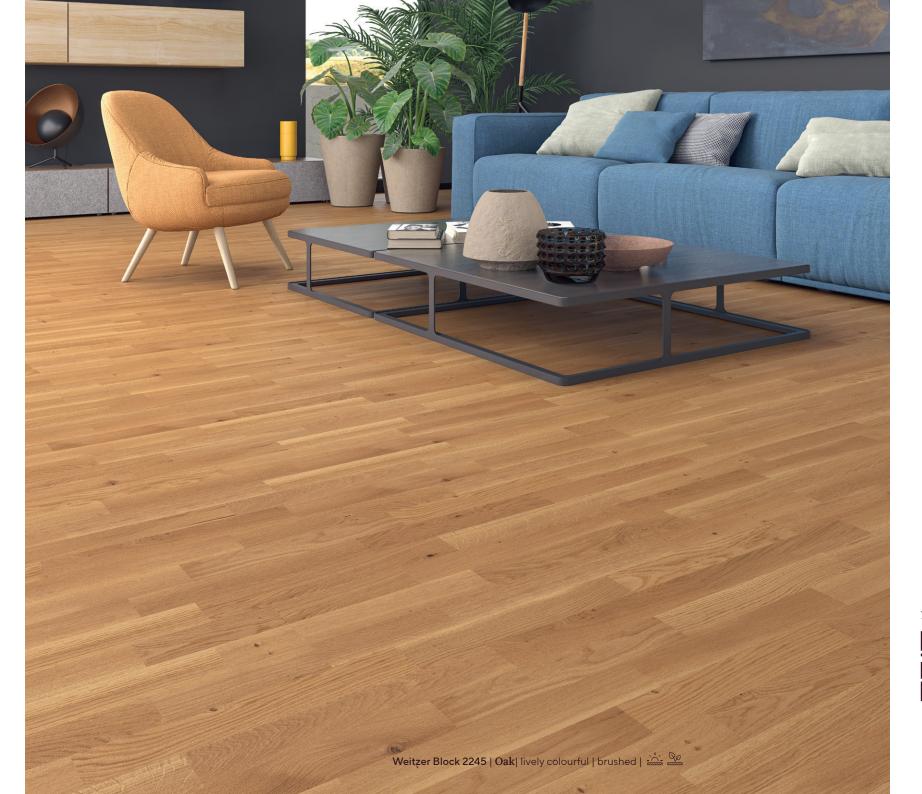

#### Weitzer Block 2245

3-layer parquet
Dimension: 2245 × 193 × 13 mm
Total thickness 13 mm with approx. 2.7 mm wear layer

0 mm
1000 mm
2000 mm

#### Smart product design:

- ① Intelligent **Double-Click system**: Maximum locking force thanks to double locking mechanism
- ② Simple one-man assembly and disassembly with patented push-button principle for simultaneous locking of the long and short sides in one movement
- 3 Header joints made purely of wood free from plasticizers due to the absence of plastic elements
- Wooden support material with vertically arranged growth rings — when glued, ideal suitable for underfloor heating