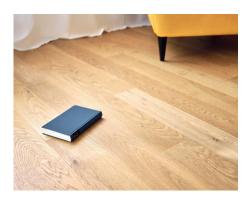

# The feel-good collection!

The real wood floor with a 3-strip appearance always makes you feel good. In both large and small spaces.

#### What is Character Block?

Diverse in detail, pleasantly harmonious in the overall area. The real wood floor with a 3-strip appearance can do both. The parquet visually corresponds to three rows of smaller blocks, which give the floor a lively and dynamic character - well packaged in a plank shape. The perfect floor for an elegant appearance in large and small rooms. The 3-strip variant also allows the floor to be laid more quickly than laying the blocks individually. Placed diagonally, the character block makes for a particularly unusual design.