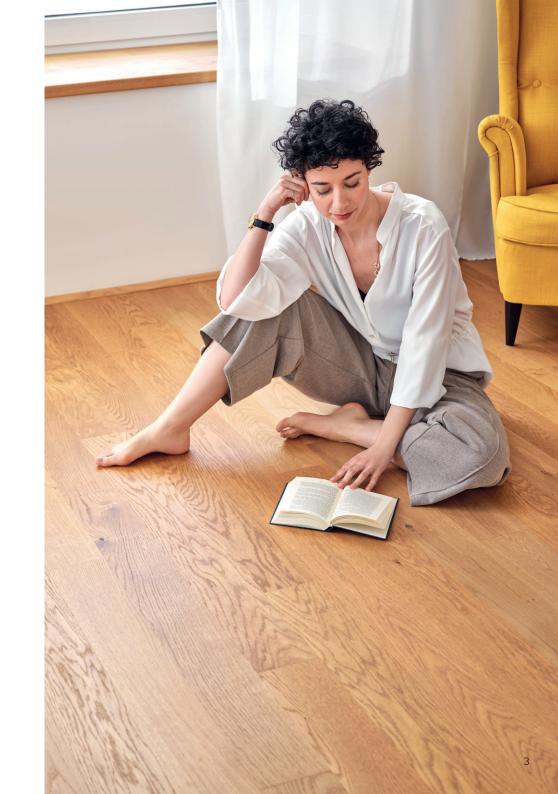

# Companion through a healthy life

**Harmony or variety:** The Weitzer character block offers you both. Experience the unique look that transforms the room into a feelgood place.

Highly recommended. Wood creates warmth and thus gives rooms coziness. Independent studies show that the surface temperature of parquet compared to laminate is up to at 0.8 °C and compared to tiles. It even feels up to 2.2 °C higher. This also saves heating costs - and that also ensures relaxation.

### (Not only) The look makes the difference

The individual style of Weitzer block parquet makes a room perfect and gives the floor a varied, but nevertheless harmonious appearance.

#### Weitzer Character Block is:

- Thanks to the look of the blocks, varied in detail & harmonious in the overall area
- Quick to install due to its single strip design

ANYTHING BUT SUPERFICIAL