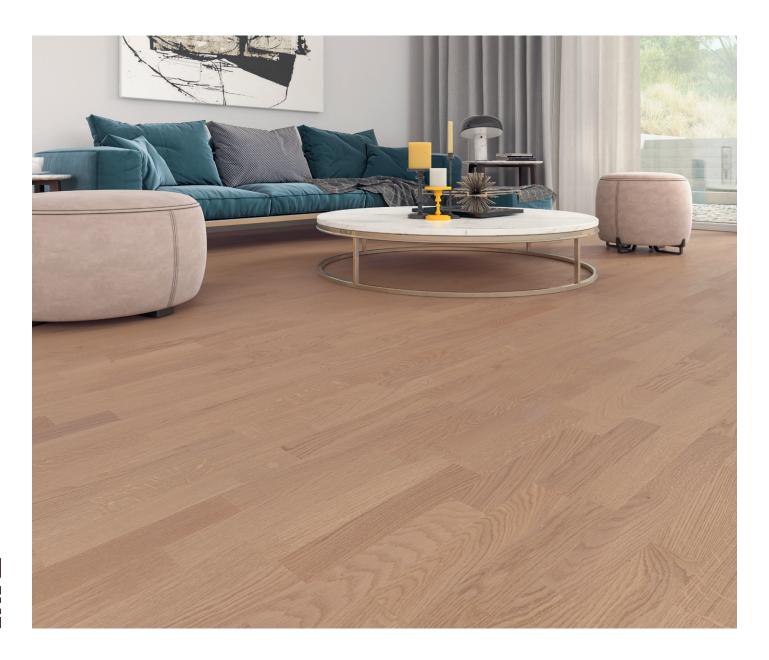

# The feel-good collection!

The real wood floor with a 3-strip appearance always makes you feel good. In both large and small spaces.

#### What is Character Block?

Diverse in detail, pleasantly harmonious in the overall area. The real wood floor with a 3-strip appearance can do both. The parquet visually corresponds to three rows of smaller blocks, which give the floor a lively and dynamic character - well packaged in a plank shape. The perfect floor for an elegant appearance in large and small rooms. The 3-strip variant also allows the floor to be laid more quickly than laying the blocks individually. Placed diagonally, the character block makes for a particularly unusual design.

# Companion through a healthy life

**Harmony or variety:** The Weitzer character block offers you both. Experience the unique look that transforms the room into a feelgood place.

Highly recommended. Wood creates warmth and thus gives rooms coziness. Independent studies show that the surface temperature of parquet compared to laminate is up to at 0.8 °C and compared to tiles. It even feels up to 2.2 °C higher. This also saves heating costs - and that also ensures relaxation.