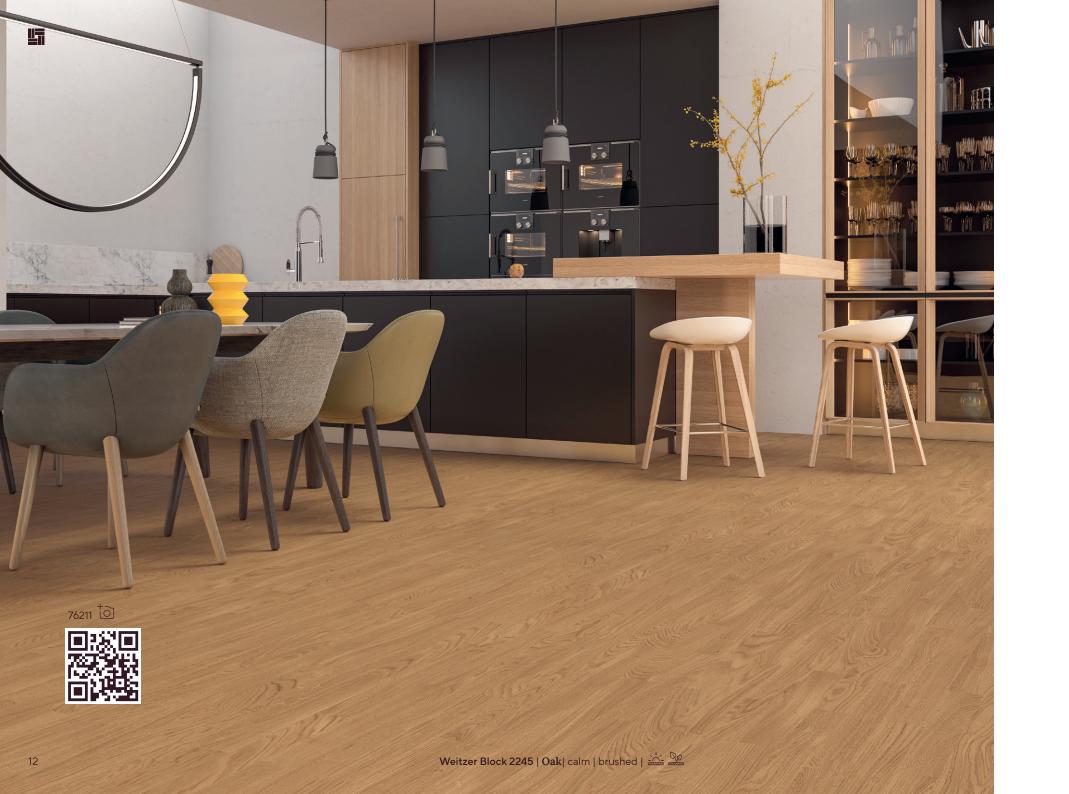

# The feel-good collection!

The real wood floor with a 3-strip appearance always makes you feel good. In both large and small spaces.

#### What is Character Block?

Diverse in detail, pleasantly harmonious in the overall area. The real wood floor with a 3-strip appearance can do both. The parquet visually corresponds to three rows of smaller blocks, which give the floor a lively and dynamic character - well packaged in a plank shape. The perfect floor for an elegant appearance in large and small rooms. The 3-strip variant also allows the floor to be laid more quickly than laying the blocks individually. Placed diagonally, the character block makes for a particularly unusual design.

#### Weitzer Block 2245

3-layer parquet
Dimension: 2245 × 193 × 13 mm
Total thickness 13 mm with approx. 2.7 mm wear layer

0 mm
1000 mm
2000 mm