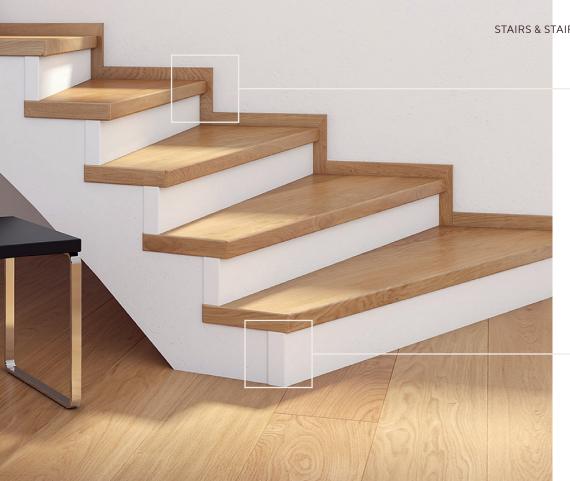

# Where does perfect design lead to? All the way to the top!

We believe: The aesthetics of a room should not end at the base of the stairs. That is why we manufacture the matching wooden staircase for every parquet – harmoniously matched to the parquet in terms of format, species, colour and surface. For smooth transitions between floor and staircase with absolute colour uniformity. Choose the dimensionally accurate variant of the step design that is perfect for you.

#### Your benefits at a glance:

Floor and staircase from a single source

Absolute colour uniformity

Harmonious transitions

Ideal for renovations

Wall Cover Moulding

Multi Front Edge Riser

AESTHETICS AT THE HIGHEST LEVEL

#### Step edges with profile

Whether classic step edge profile with 40 mm width or block step profile with jointless cover - we offer you the intelligent solution to every requirement.

**Profile 40 Style** Cover for classic design (mitered, radius 3 mm).

**Profile 58 Style** Cover for noble design requirements (mitered, radius 3 mm).

**Profile 30 Style Block** Cover for a completed design (mitered, radius 3 mm).