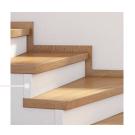

# Where does perfect design lead to? All the way to the top!

We believe: The aesthetics of a room should not end at the base of the stairs. That is why we manufacture the matching wooden staircase for every parquet – harmoniously matched to the parquet in terms of format, species, colour and surface. For smooth transitions between floor and staircase with absolute colour uniformity. Choose the dimensionally accurate variant of the step design that is perfect for you.

#### Your benefits at a glance:

Floor and staircase from a single source

Absolute colour uniformity

Harmonious transitions

Ideal for renovations

Wall Cover Moulding

Multi Front Edge Riser

AESTHETICS AT THE HIGHEST LEVEL

#### Head and wall protection strips

For a stylish overall composition, Weitzer Parkett also optimally adapts the front and wall cover mouldings to your staircase.

From simple to elegant, we will add that special finishing touch to your parquet floor. In this way, the individual elements merge to form a uniform, beautiful picture.