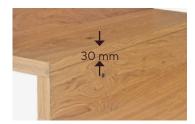

**Profile 58 Style** Cover for noble design requirements (mitered, radius 3 mm).

**Profile 30 Style Block** Cover for a completed design (mitered, radius 3 mm).