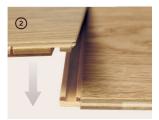

#### Weitzer Block 2245

3-layer parquet
Dimension: 2245 × 193 × 13 mm
Total thickness 13 mm with approx. 2.7 mm wear layer

0 mm
1000 mm
2000 mm

#### Smart product design:

- ① Intelligent **Double-Click system**: Maximum locking force thanks to double locking mechanism
- ② Simple one-man assembly and disassembly with patented push-button principle for simultaneous locking of the long and short sides in one movement
- 3 Header joints made purely of wood free from plasticizers due to the absence of plastic elements
- Wooden support material with vertically arranged growth rings — when glued, ideal suitable for underfloor heating