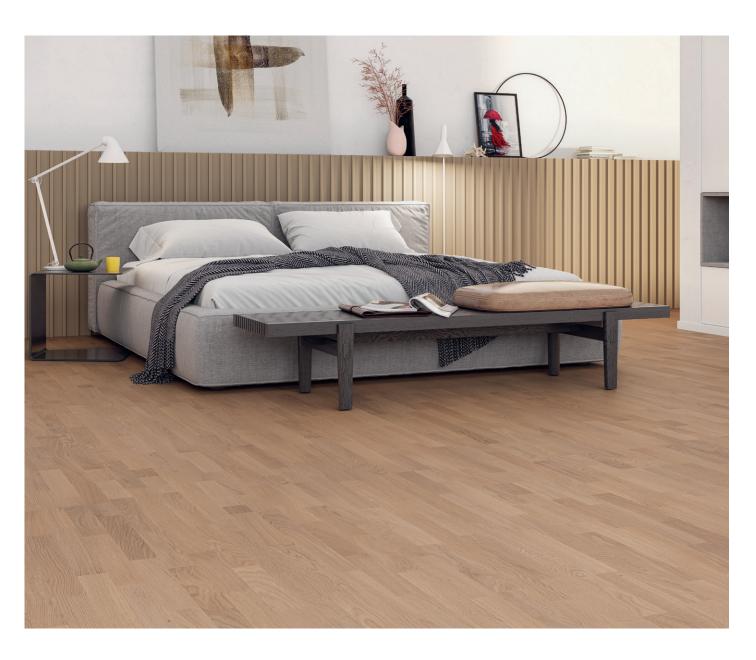

# What would you like: smooth or brushed?

Each floor tells its own story because every part of a tree has its own character. Enjoy the freedom of design options that this creates and give your four walls a maximum of individuality and personality.

The additional treatment strengthens or tames the wood structure of your floor and gives it its unique character: Smooth or brushed — the choice is yours!

We think and work holistically. That is why we always process the whole log. Each of our floors has its own individual personality. Choose your favorite look from a wide range of gradings.

#### Smooth

Particularly elegant and exudes a certain calm.

#### **Elegantly calm**

Smooth grain, without sapwood: Our timeless grading ensures an elegant, uniform appearance in your four walls.

LIVELY / LIVELY COLOURFUL