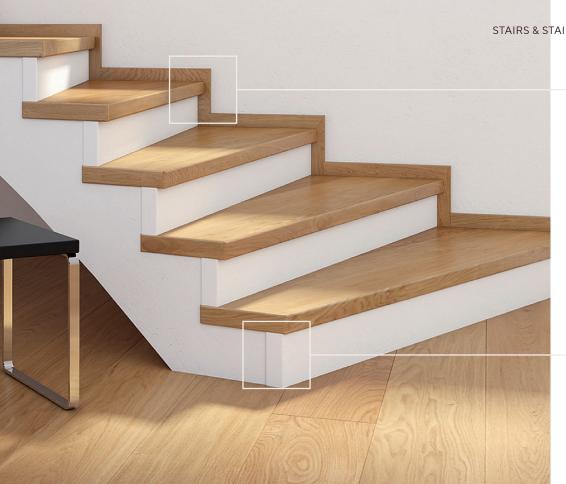

# Where does perfect design lead to? All the way to the top!

We believe: The aesthetics of a room should not end at the base of the stairs. That is why we manufacture the matching wooden staircase for every parquet – harmoniously matched to the parquet in terms of format, species, colour and surface. For smooth transitions between floor and staircase with absolute colour uniformity. Choose the dimensionally accurate variant of the step design that is perfect for you.

#### Your benefits at a glance:

Floor and staircase from a single source

Absolute colour uniformity

Harmonious transitions

Ideal for renovations

Wall Cover Moulding

Multi Front Edge Riser

AESTHETICS AT THE HIGHEST LEVEL

#### Head and wall protection strips

For a stylish overall composition, Weitzer Parkett also optimally adapts the front and wall cover mouldings to your staircase.

From simple to elegant, we will add that special finishing touch to your parquet floor. In this way, the individual elements merge to form a uniform, beautiful picture.

#### Step edges with profile

Whether classic step edge profile with 40 mm width or block step profile with jointless cover - we offer you the intelligent solution to every requirement.

**Profile 40 Style** Cover for classic design (mitered, radius 3 mm).