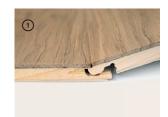

### Love at first Click

For "flying" parquet change. Easy laying with the intelligent Double-Click system.

Parquet. Perfect. This includes more than just a beautiful wooden floor. Laying is at least as important. We haven't made it easy for ourselves to make it easier for you. But the pioneering work has paid off: Thanks to the patented Double-Click connection, your Weitzer floorboard can be installed in no time at all: Simple, fast and floating — the ideal laying technology for a "quick" change of parquet, such as when moving.

#### Weitzer Plank 1800

3-layer parquet:
Dimension: 1800 × 175 × 11 mm total thickness 11 mm
with approx. 2.7 mm wear layer

2.7

0 mm
1000 mm

#### Smart product design:

- ① Intelligent **Double-Click system**: Maximum locking force thanks to double locking mechanism
- ② Simple one-man assembly and disassembly with patented push-button principle for simultaneous locking of the long and short sides in one movement
- 3 Header joints made purely of wood **free from plasticizers** due to the absence of plastic elements
- Wooden support material with vertically arranged growth rings — when glued, ideal suitable for underfloor heating