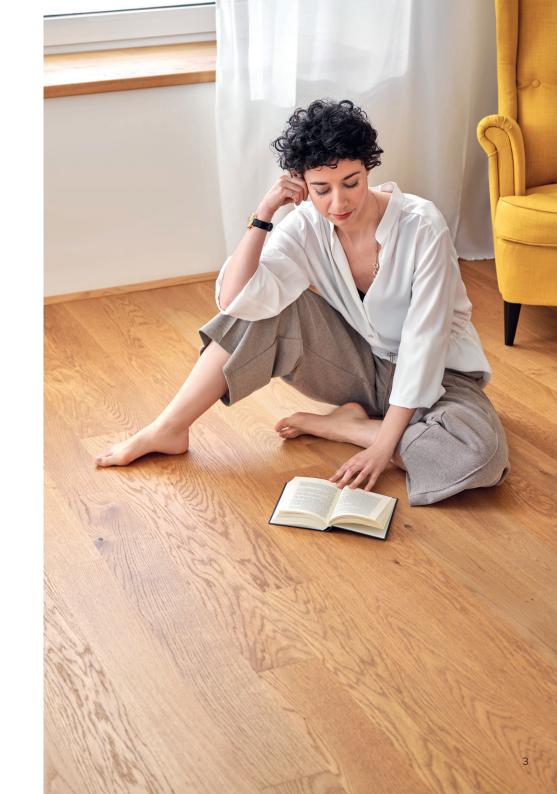

# Companion through a healthy life

**Worth kneeling down for:** You will love it. Convince yourself of the ease of installation and the unique quality of Weitzer Bestform planks.

Highly recommended. Wood creates warmth and thus gives rooms coziness. Independent studies show that the surface temperature of parquet compared to laminate is up to at 0.8 °C and compared to tiles. It even feels up to 2.2 °C higher. This also saves heating costs - and that also ensures relaxation.

# The Bestform plank makes it easy for you!

Weitzer Parkett has combined unique advantages with the Bestform plank. From the patented Double-Click system to the maintenance-free function and suitability for underfloor heating – and at the best priceperformance ratio!

### Love at first Click

For "flying" parquet change. Easy laying with the intelligent Double-Click system.

Parquet. Perfect. This includes more than just a beautiful wooden floor. Laying is at least as important. We haven't made it easy for ourselves to make it easier for you. But the pioneering work has paid off: Thanks to the patented Double-Click connection, your Weitzer floorboard can be installed in no time at all: Simple, fast and floating — the ideal laying technology for a "quick" change of parquet, such as when moving.