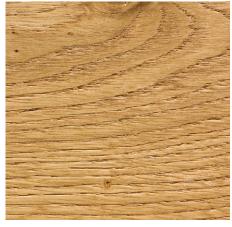

## An expression of nature

Set strong accents with the vivid drawings in the wood, combined with trendy colours.

ANYTHING BUT SUPERFICIAL

#### **Diversity from the forest**

Natural selection: Best of colourful. Assortment connoisseurs have undoubtedly already noticed: Some colours did not make it into the selection this year. It is not easy to qualify as a "top model" for Weitzer Parkett. Once again, we are living up to our role as trendsetters – and hopefully also to your taste.

# What would you like: Brushed or intensely brushed?

Each floor tells its own story, because each part of a tree brings its own character. Enjoy the freedom of design possibilities that this creates and give your four walls a maximum of individuality and personality.