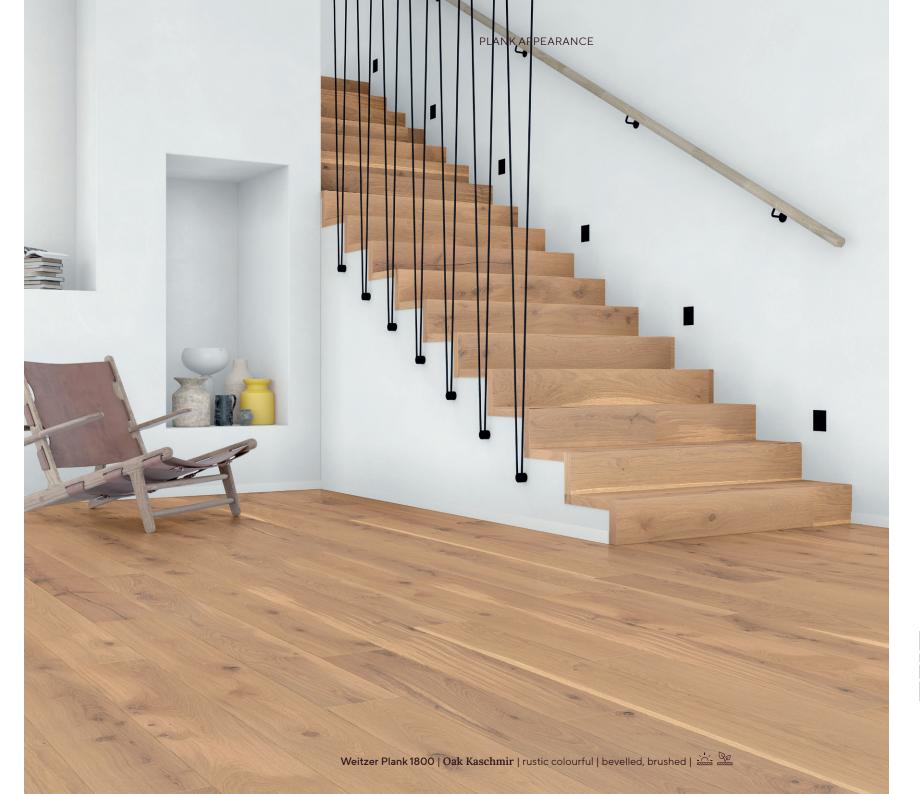

#### Weitzer Plank 1800

3-layer parquet:
Dimension: 1800 × 175 × 11 mm total thickness 11 mm
with approx. 2.7 mm wear layer

2.7

0 mm
1000 mm

# Where does perfect design lead to? All the way to the top!

We believe: The aesthetics of a room should not end at the base of the stairs. That is why we manufacture the matching wooden staircase for every parquet – harmoniously matched to the parquet in terms of format, species, colour and surface. For smooth transitions between floor and staircase with absolute colour uniformity. Choose the dimensionally accurate variant of the step design that is perfect for you.

#### Your benefits at a glance:

Floor and staircase from a single source

Absolute colour uniformity

Harmonious transitions

Ideal for renovations

Wall Cover Moulding

Multi Front Edge Riser

AESTHETICS AT THE HIGHEST LEVEL