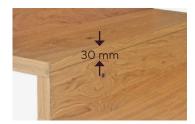

**Profile 58 Style** Cover for noble design requirements (mitered, radius 3 mm).

**Profile 30 Style Block** Cover for a completed design (mitered, radius 3 mm).