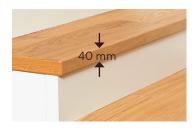

#### Step edges with profile

Whether classic step edge profile with 40 mm width or block step profile with jointless cover - we offer you the intelligent solution to every requirement.

**Profile 40 Style** Cover for classic design (mitered, radius 3 mm).