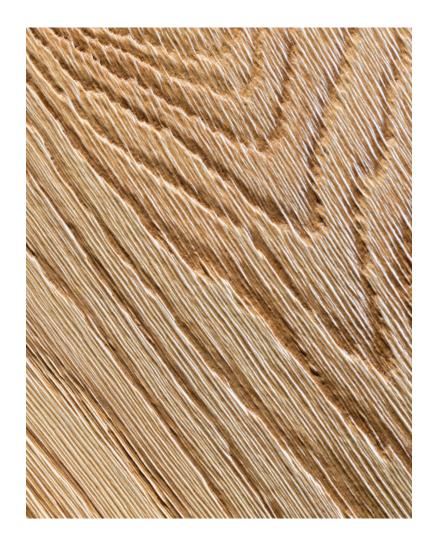

# What would you like: Brushed or intensely brushed?

Each floor tells its own story, because each part of a tree brings its own character. Enjoy the freedom of design possibilities that this creates and give your four walls a maximum of individuality and personality.

The additional treatment strengthens or tames the wood structure of your floor and gives it its unique character: Intensely brushed or brushed – the choice is yours!

We think and work holistically. That is why we always process the whole log. Each of our floors has its own individual personality. Choose your favorite look from a wide range of gradings.

#### Brushed

Highlights the natural structure of the wood fiber.

Intensely brushed

Individual look due to hand-crafted features.

LIVELY / LIVELY COLOURFUL

#### Real authentic

Rough colour and texture differences: Oak wood species shows character and allows the tree to live on as a piece of living nature.

62192 💍

65023 💍

INTENSELY BRUSHED

Gives you a unique walking feeling – and a particularly natural look.