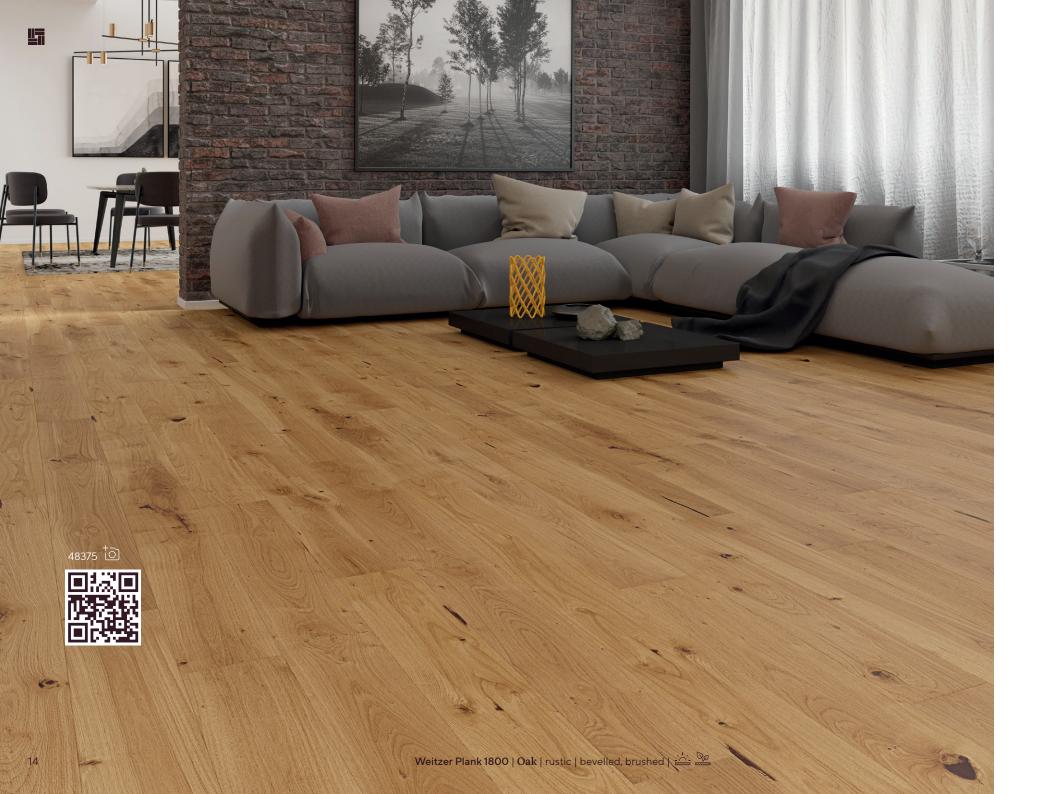

Weitzer Bestform plank

# Everything simply fits with it!

It has the perfect dimensions, a top price/ performance ratio – and it simply always fits: our Bestform plank is the perfect choice for beginners or for renovations and refurbishments.

#### What is the Bestform Plank?

Do you want a parquet floor that offers you numerous advantages at an affordable price? Our intelligent solution: Weitzer Plank 1800 is THE entry-level model with top quality.

#### Weitzer Plank 1800

3-layer parquet:
Dimension: 1800 × 175 × 11 mm total thickness 11 mm
with approx. 2.7 mm wear layer

2.7

0 mm
1000 mm