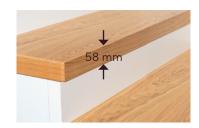

**Profile 58 Style** Cover for noble design requirements (mitered, radius 3 mm).

**Profile 30 Style Block** Cover for a completed design (mitered, radius 3 mm).