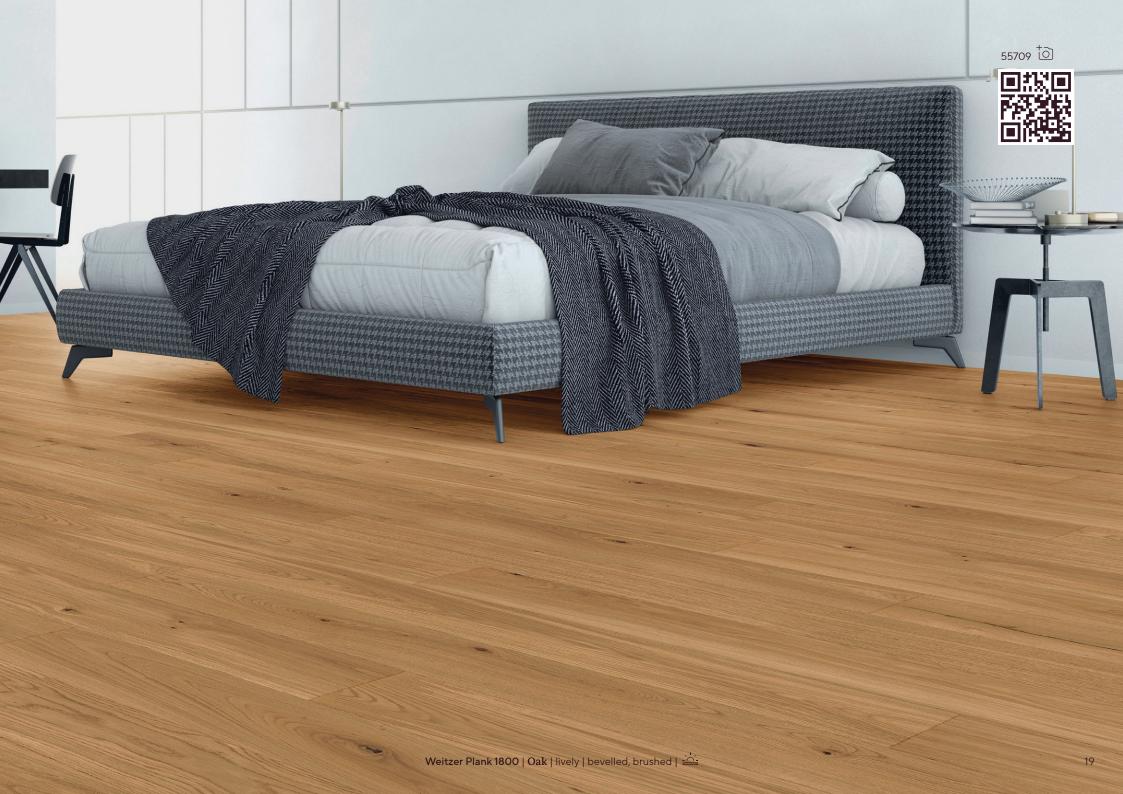

#### Weitzer Plank 1800

3-layer parquet:
Dimension: 1800 × 175 × 11 mm total thickness 11 mm
with approx. 2.7 mm wear layer

2.7

0 mm
1000 mm

#### Smart product design:

- ① Intelligent **Double-Click system**: Maximum locking force thanks to double locking mechanism
- ② Simple one-man assembly and disassembly with patented push-button principle for simultaneous locking of the long and short sides in one movement
- 3 Header joints made purely of wood **free from plasticizers** due to the absence of plastic elements
- Wooden support material with vertically arranged growth rings — when glued, ideal suitable for underfloor heating