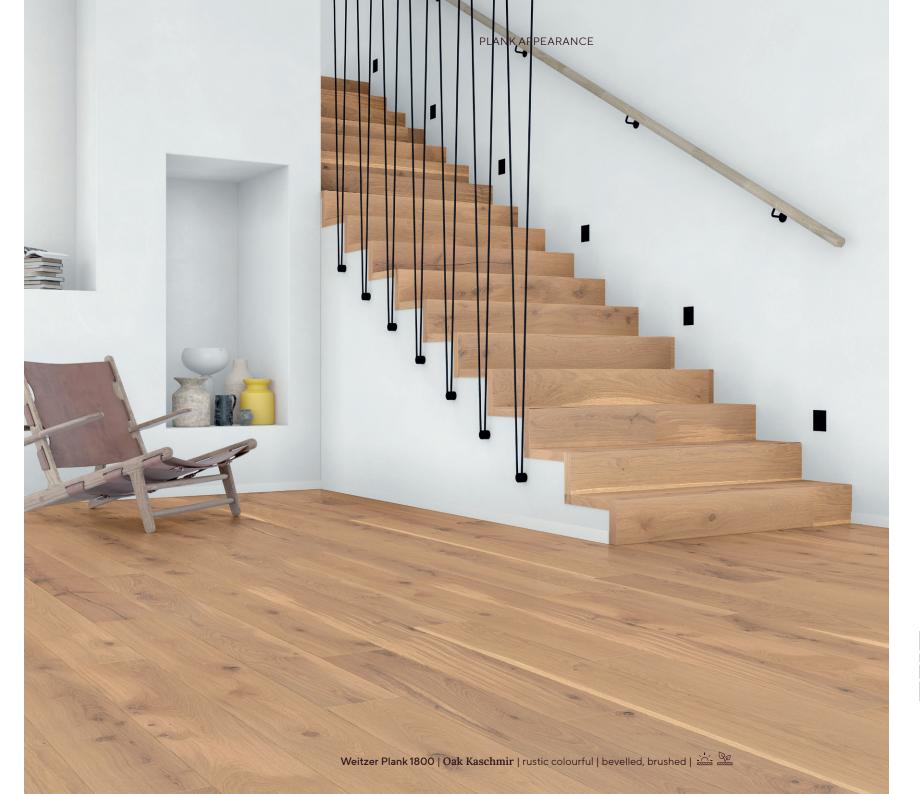

# Where does perfect design lead to? All the way to the top!

We believe: The aesthetics of a room should not end at the base of the stairs. That is why we manufacture the matching wooden staircase for every parquet – harmoniously matched to the parquet in terms of format, species, colour and surface. For smooth transitions between floor and staircase with absolute colour uniformity. Choose the dimensionally accurate variant of the step design that is perfect for you.

#### Your benefits at a glance:

Floor and staircase from a single source

Absolute colour uniformity

Harmonious transitions

Ideal for renovations

Wall Cover Moulding

Multi Front Edge Riser

AESTHETICS AT THE HIGHEST LEVEL

#### Head and wall protection strips

For a stylish overall composition, Weitzer Parkett also optimally adapts the front and wall cover mouldings to your staircase.

From simple to elegant, we will add that special finishing touch to your parquet floor. In this way, the individual elements merge to form a uniform, beautiful picture.