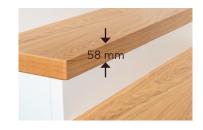

**Profile 58 Style** Cover for noble design requirements (mitered, radius 3 mm).

**Profile 30 Style Block** Cover for a completed design (mitered, radius 3 mm).