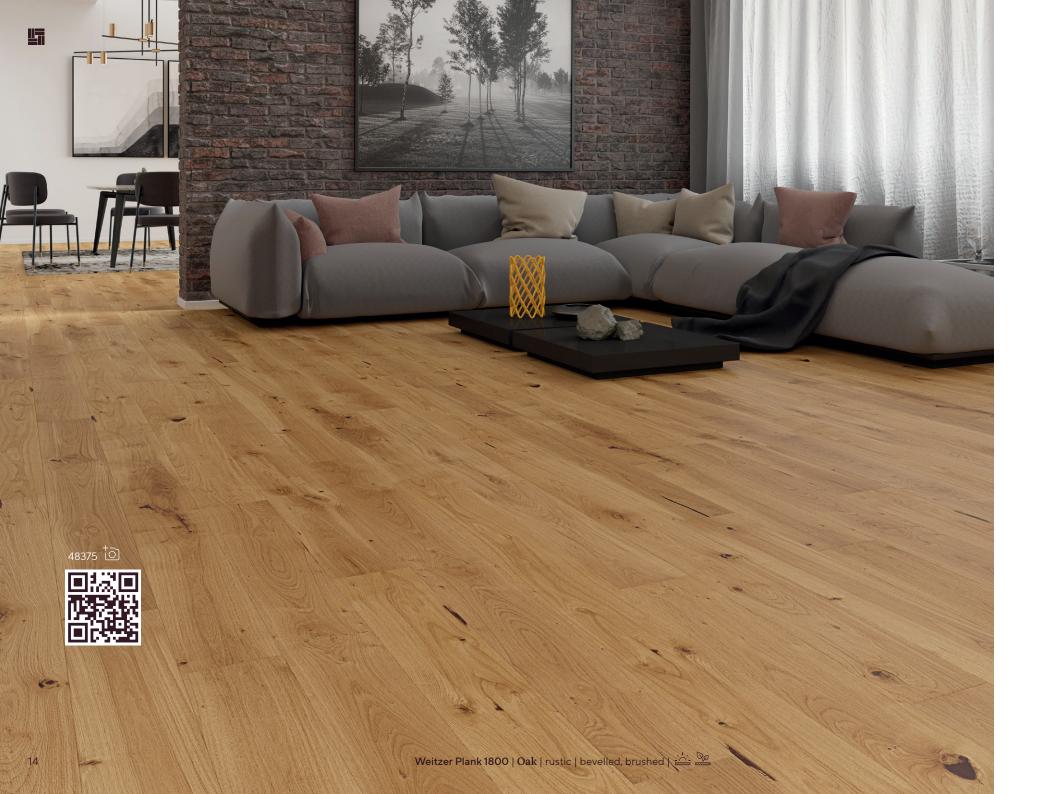

# Everything simply fits with it!

It has the perfect dimensions, a top price/ performance ratio – and it simply always fits: our Bestform plank is the perfect choice for beginners or for renovations and refurbishments.

#### What is the Bestform Plank?

Do you want a parquet floor that offers you numerous advantages at an affordable price? Our intelligent solution: Weitzer Plank 1800 is THE entry-level model with top quality.

The entry-level model with the patented Double-Click system allows easy one-man assembly without gluing. **And the plank with your dimensions really fits into any room.** 

Impressed? We will be happy to assist you with your selection!

#### Weitzer Plank 1800

3-layer parquet:
Dimension: 1800 × 175 × 11 mm total thickness 11 mm
with approx. 2.7 mm wear layer

2.7

0 mm
1000 mm