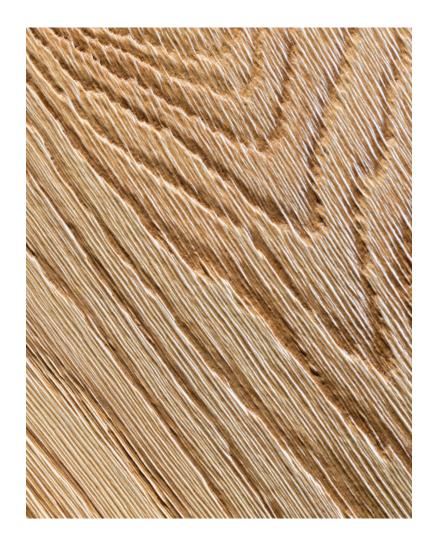

# What would you like: Brushed or intensely brushed?

Each floor tells its own story, because each part of a tree brings its own character. Enjoy the freedom of design possibilities that this creates and give your four walls a maximum of individuality and personality.

The additional treatment strengthens or tames the wood structure of your floor and gives it its unique character: Intensely brushed or brushed – the choice is yours!

We think and work holistically. That is why we always process the whole log. Each of our floors has its own individual personality. Choose your favorite look from a wide range of gradings.

#### Brushed

Highlights the natural structure of the wood fiber.

Intensely brushed

Individual look due to hand-crafted features.

LIVELY / LIVELY COLOURFUL