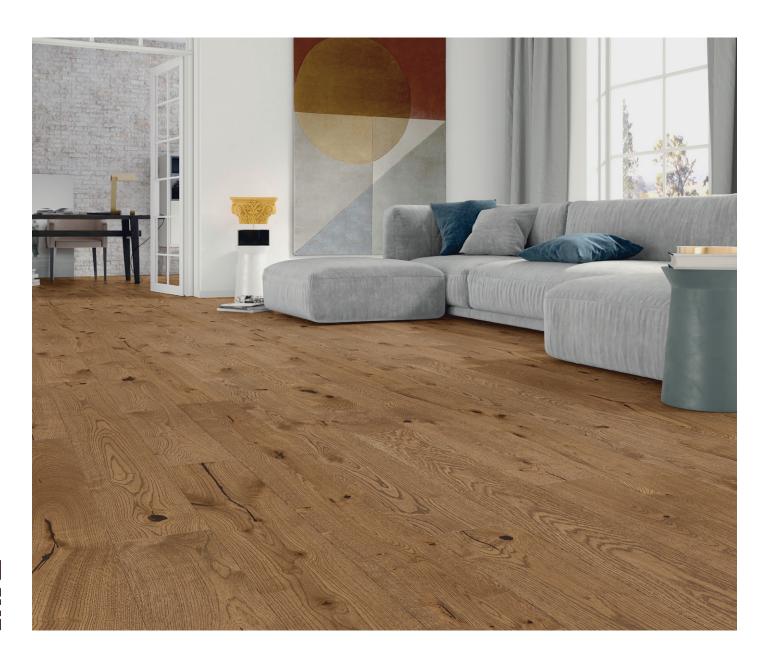

#### **Diversity from the forest**

Natural selection: Best of colourful. Assortment connoisseurs have undoubtedly already noticed: Some colours did not make it into the selection this year. It is not easy to qualify as a "top model" for Weitzer Parkett. Once again, we are living up to our role as trendsetters – and hopefully also to your taste.

#### Whether we treat our wood well? Of course!

Our floors are constant companions through life. Therefore, we use only the best sunflower oil, which penetrates deep into the wood and keeps it supple. Linseed oil and natural wax give the surface smoothness and strengthen it against external influences. Also fuming and steaming must be included in the careful "beauty treatment".

Mineral salts

Fuming

Natural oils & natural waxes

Steaming

Oak Amber

Oak Mandel

Oak

Oak Auster