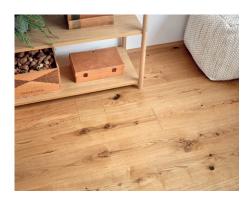

#### **Diversity from the forest**

Natural selection: Best of colourful. Assortment connoisseurs have undoubtedly already noticed: Some colours did not make it into the selection this year. It is not easy to qualify as a "top model" for Weitzer Parkett. Once again, we are living up to our role as trendsetters – and hopefully also to your taste.

# What would you like: Brushed or intensely brushed?

Each floor tells its own story, because each part of a tree brings its own character. Enjoy the freedom of design possibilities that this creates and give your four walls a maximum of individuality and personality.

The additional treatment strengthens or tames the wood structure of your floor and gives it its unique character: Intensely brushed or brushed – the choice is yours!

We think and work holistically. That is why we always process the whole log. Each of our floors has its own individual personality. Choose your favorite look from a wide range of gradings.