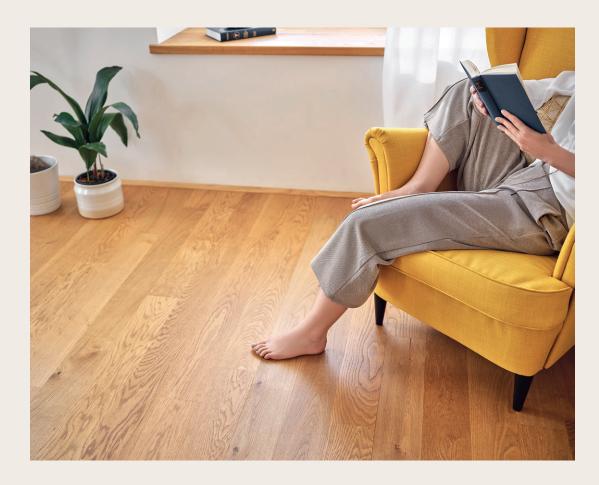

# Companion through a healthy life

**Worth kneeling down for:** You will love it. Convince yourself of the ease of installation and the unique quality of Weitzer Bestform planks.

Highly recommended. Wood creates warmth and thus gives rooms coziness. Independent studies show that the surface temperature of parquet compared to laminate is up to at 0.8 °C and compared to tiles. It even feels up to 2.2 °C higher. This also saves heating costs - and that also ensures relaxation.

COMFORTABLE AND ON TREND!