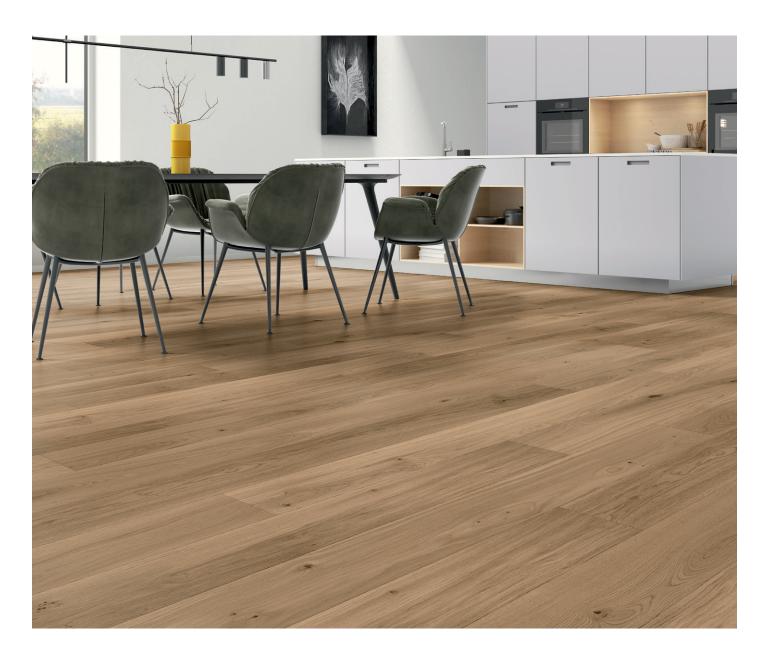

# What would you like: Brushed or intensely brushed?

Each floor tells its own story, because each part of a tree brings its own character. Enjoy the freedom of design possibilities that this creates and give your four walls a maximum of individuality and personality.

The additional treatment strengthens or tames the wood structure of your floor and gives it its unique character: Intensely brushed or brushed – the choice is yours!

We think and work holistically. That is why we always process the whole log. Each of our floors has its own individual personality. Choose your favorite look from a wide range of gradings.