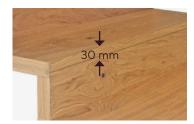

**Profile 58 Style** Cover for noble design requirements (mitered, radius 3 mm).

**Profile 30 Style Block** Cover for a completed design (mitered, radius 3 mm).