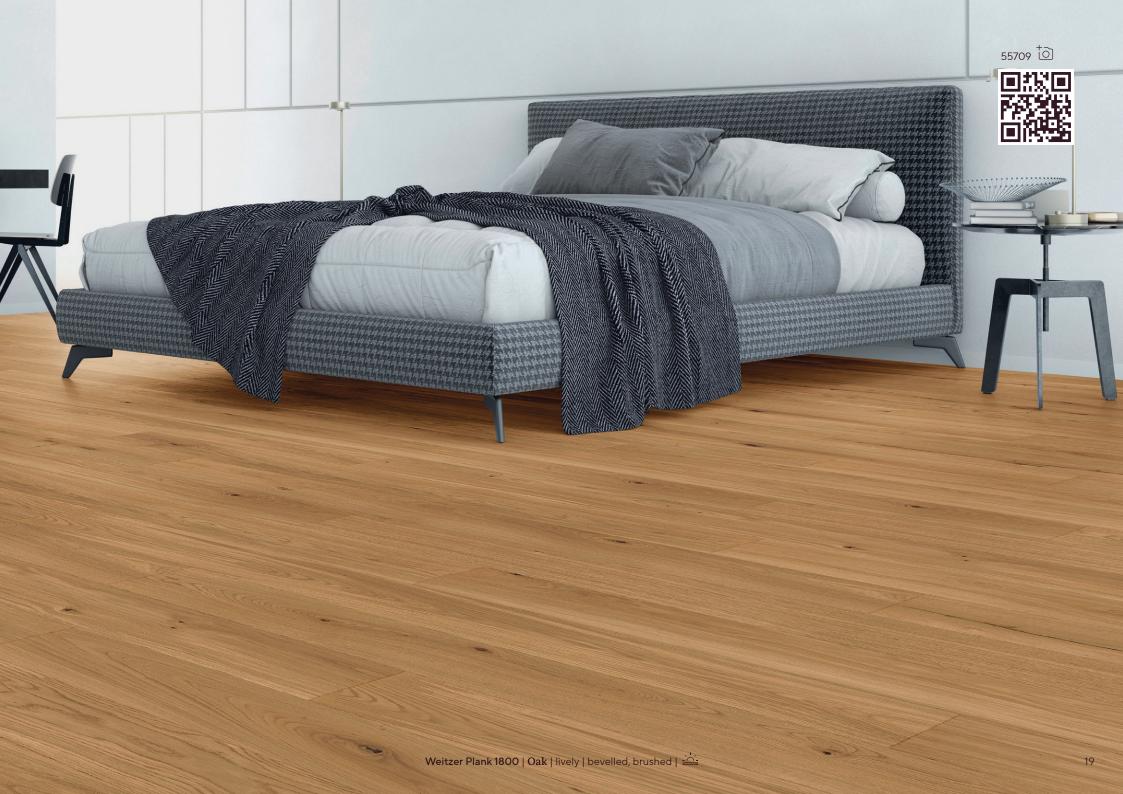

#### **Colourful variety**

Large knot content, balanced colour image: The lively type of parquet brings a harmonious, colourful look to the room.