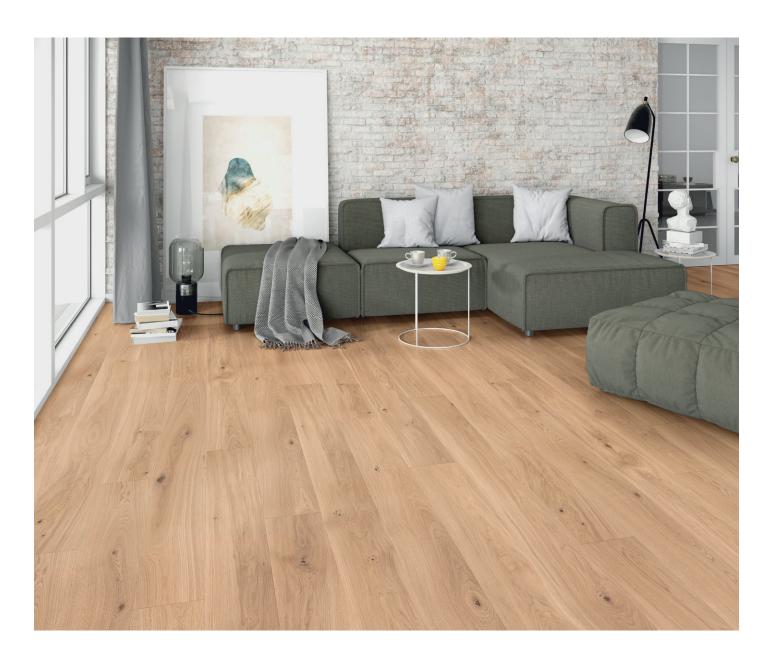

## An expression of nature

Set strong accents with the vivid drawings in the wood, combined with trendy colours.

ANYTHING BUT SUPERFICIAL

#### **Colourful variety**

Large knot content, balanced colour image: The lively type of parquet brings a harmonious, colourful look to the room.