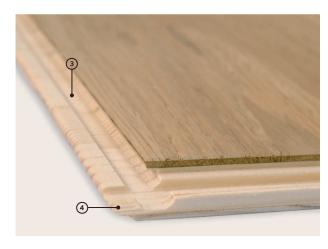

#### Weitzer Plank 1800

3-layer parquet:
Dimension: 1800 × 175 × 11 mm total thickness 11 mm
with approx. 2.7 mm wear layer

2.7

0 mm
1000 mm

#### Smart product design:

- ① Intelligent **Double-Click system**: Maximum locking force thanks to double locking mechanism
- ② Simple one-man assembly and disassembly with patented push-button principle for simultaneous locking of the long and short sides in one movement
- 3 Header joints made purely of wood **free from plasticizers** due to the absence of plastic elements
- Wooden support material with vertically arranged growth rings — when glued, ideal suitable for underfloor heating