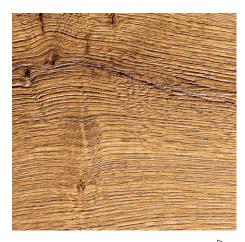

## An expression of nature

Set strong accents with the vivid drawings in the wood, combined with trendy colours.

ANYTHING BUT SUPERFICIAL

#### **Colourful variety**

Large knot content, balanced colour image: The lively type of parquet brings a harmonious, colourful look to the room.

#### Real authentic

Rough colour and texture differences: Oak wood species shows character and allows the tree to live on as a piece of living nature.

62192 💍

65023 💍

INTENSELY BRUSHED

Gives you a unique walking feeling – and a particularly natural look.