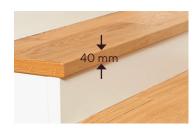

#### Step edges with profile

Whether classic step edge profile with 40 mm width or block step profile with jointless cover - we offer you the intelligent solution to every requirement.

**Profile 40 Style** Cover for classic design (mitered, radius 3 mm).